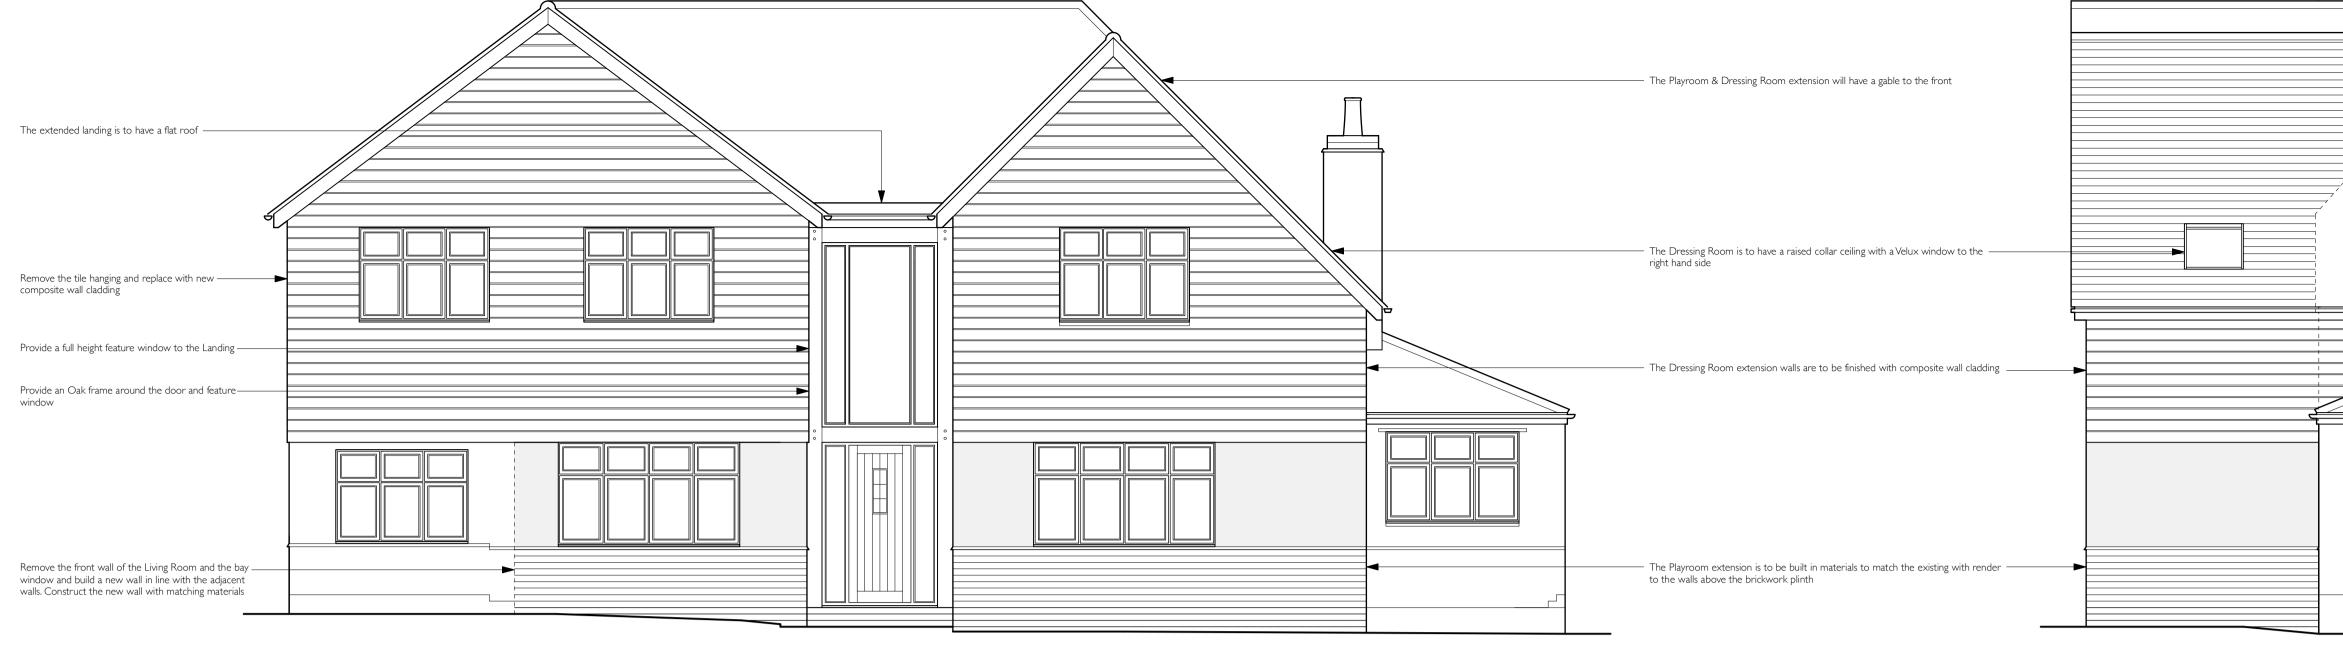

## **PROPOSED FRONT ELEVATION**

## **PROPOSED SIDE ELEVATION**

| PROPOSED<br>PLANS & ELEVATIONS<br>PLANNING DRAWING                                                     |      |            |   | DE                                             | TED                                                            | • <b>••</b> •• |                      |                  |                 |    |
|--------------------------------------------------------------------------------------------------------|------|------------|---|------------------------------------------------|----------------------------------------------------------------|----------------|----------------------|------------------|-----------------|----|
| ROPOSED TWO STOREY EXTENSION &<br>EW DETACHED GARAGE<br>FAIREFIELD CRESCENT. GLENFIELD. LEICS. LE3 8EJ |      |            |   | <b>PETERTHOMPSON</b><br>Architectural services |                                                                |                |                      |                  |                 |    |
|                                                                                                        |      |            |   |                                                | Mail@Petert<br>DUSE 49 Leice:                                  |                |                      |                  |                 |    |
| 240                                                                                                    |      | 2-05       |   |                                                | ust be taken in pre<br>tractors, sub-contr<br>work or producir | actors and sup | pliers must verify a | all dimensions o | n site before o |    |
| I.I:50 A3.I:100                                                                                        | DATE | 08.03.2024 |   |                                                |                                                                | SCALE B        | AR AT 1:50           |                  |                 |    |
|                                                                                                        | •    |            | 0 | lm                                             |                                                                | 2m             | 3m                   |                  | 4m              | 5r |