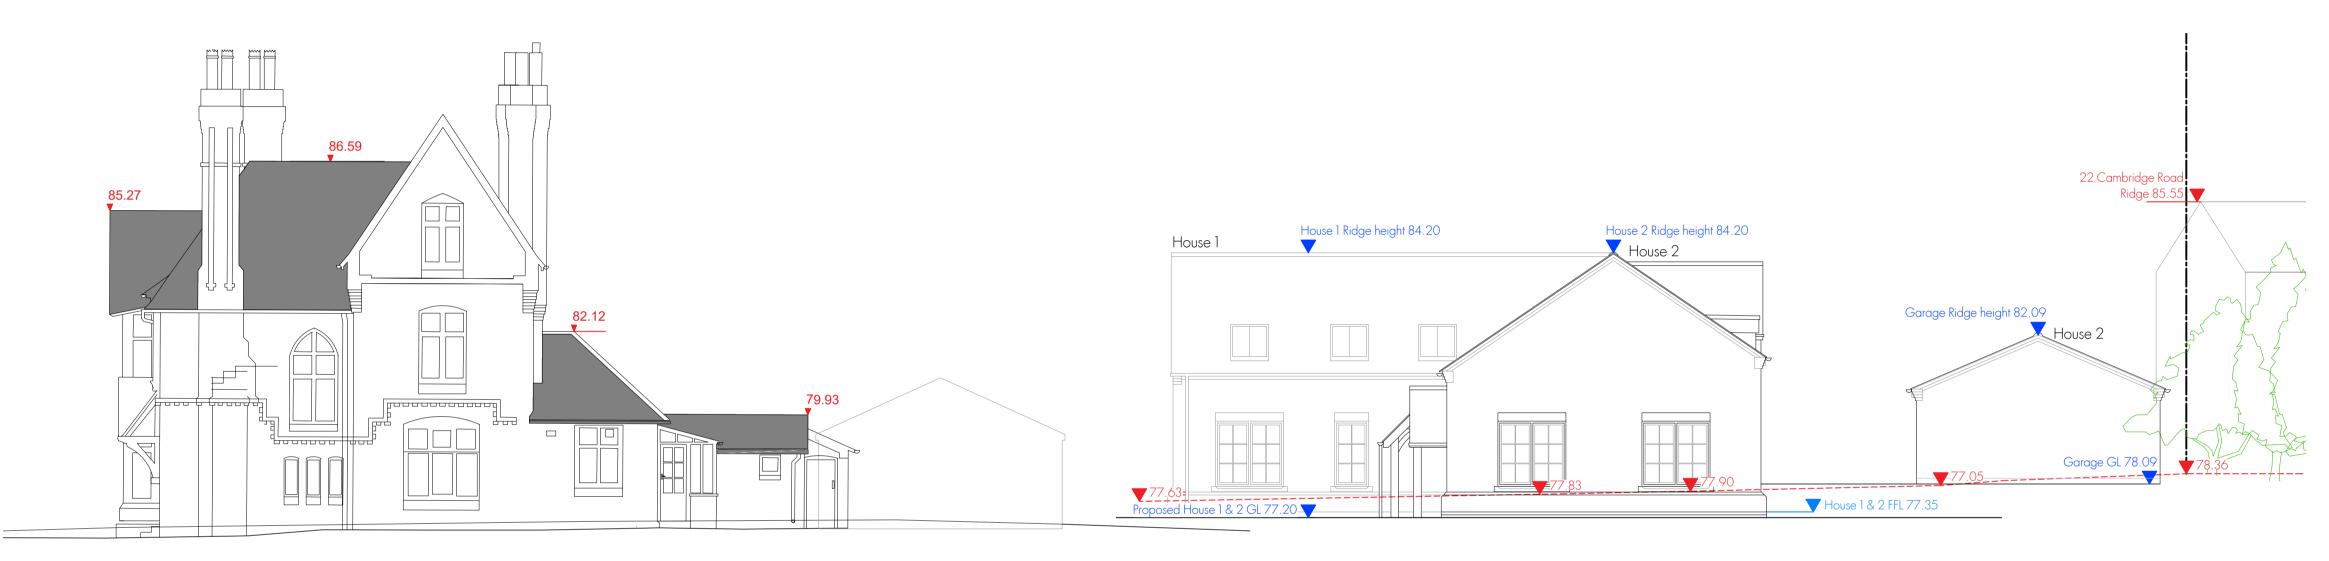

THIS DRAWING IS COPYRIGHT PRINTED OR ELECTRONIC COPIES OF THIS PLAN CAN BE SCALED FOR PLANNING PURPOSES ELECTRONIC DATA IS NOT TO BE AMENDED/DELETED WITHOUT RM JAMES PERMISSION

----- Dashed line indicates existing topography

Proposed Road Elevation with Levels - Scale 1:100

Part Site Plan with Levels - Scale 1:200

Cambridge Road Elevation with Levels - Scale 1:100

| Кеу             |                                           |
|-----------------|-------------------------------------------|
|                 | Dashed line indicates existing topography |
| 78.36           | Existing levels                           |
| Garage GL 78.36 | Proposed levels                           |