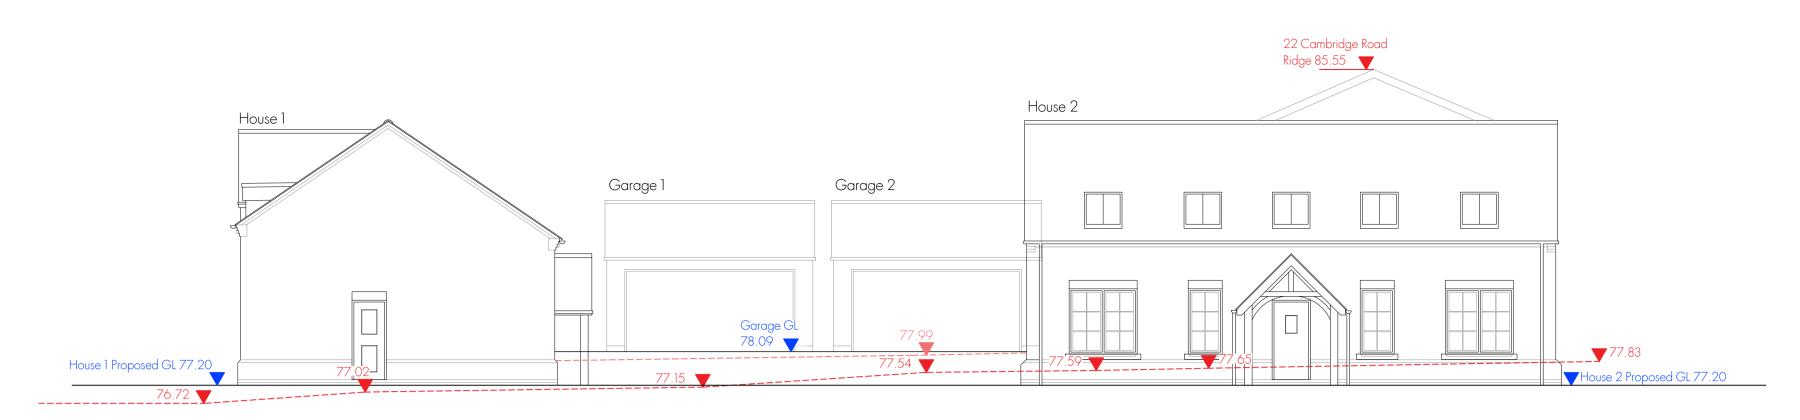

THIS DRAWING IS COPYRIGHT PRINTED OR ELECTRONIC COPIES OF THIS PLAN CAN BE SCALED FOR PLANNING PURPOSES ELECTRONIC DATA IS NOT TO BE AMENDED/DELETED WITHOUT RM JAMES PERMISSION

----- Dashed line indicates existing topography

Proposed Road Elevation with Levels - Scale 1:100

Part Site Plan with Levels - Scale 1:200

Cambridge Road Elevation with Levels - Scale 1:100

| Кеу             |                                           |
|-----------------|-------------------------------------------|
|                 | Dashed line indicates existing topography |
| 78.36           | Existing levels                           |
| Garage GL 78.36 | Proposed levels                           |