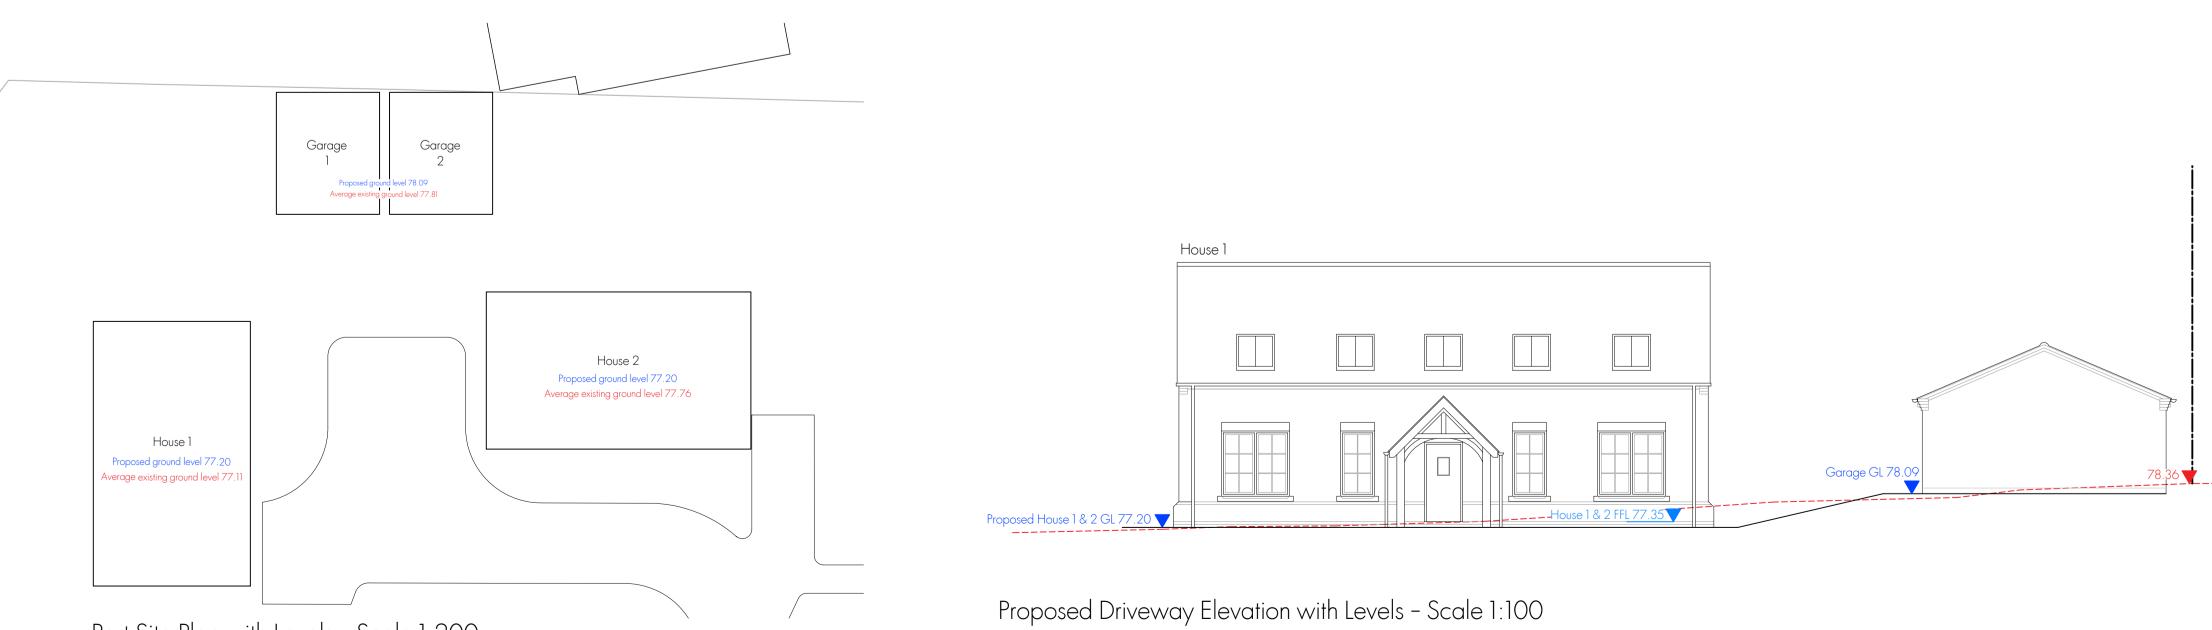

THIS DRAWING IS COPYRIGHT PRINTED OR ELECTRONIC COPIES OF THIS PLAN CAN BE SCALED FOR PLANNING PURPOSES ELECTRONIC DATA IS NOT TO BE AMENDED/DELETED WITHOUT RM JAMES PERMISSION

----- Dashed line indicates existing topography

Proposed Road Elevation with Levels - Scale 1:100

Part Site Plan with Levels - Scale 1:200

Cambridge Road Elevation with Levels - Scale 1:100

| Кеу             |                                           |
|-----------------|-------------------------------------------|
|                 | Dashed line indicates existing topography |
| 78.36           | Existing levels                           |
| Garage GL 78.36 | Proposed levels                           |