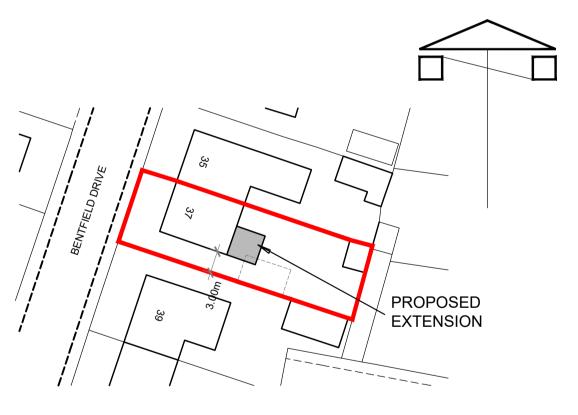

SOUTH ELEVATION AS PROPOSED 1:100

SITE PLAN AS PROPOSED 1:500

| in all documents and drawings prepared by<br>aw and any works executed from<br>cuments and drawings shall, unless otherwise<br>remain the property of Alan J. Law.<br>cale off this drawing.<br>sions to be checked on site and any<br>cies to be referred to the Project Manager<br>occeding.<br>sions in mm unless otherwise specified.<br>to be checked on site. | Revision.                                                                            | ALAN J. LAW BSc.<br>ARCHITECTURAL SERVICES,<br>23 STOBHILL CRESCENT,<br>CASTLEHILL GAIT,<br>AYR, AYRSHIRE.<br>KA7 3LU.<br>T : 07808 295 008<br>E : alanj.law@sky.com |
|---------------------------------------------------------------------------------------------------------------------------------------------------------------------------------------------------------------------------------------------------------------------------------------------------------------------------------------------------------------------|--------------------------------------------------------------------------------------|----------------------------------------------------------------------------------------------------------------------------------------------------------------------|
| pencies between information shown on the<br>and information in the specification to<br>ad to the Project Manager prior to                                                                                                                                                                                                                                           | MR. & MRS. S. BELL                                                                   |                                                                                                                                                                      |
| y.<br>ions to be referred to the Project Manager<br>proceeding.<br>onent sizes and references to be checked                                                                                                                                                                                                                                                         | Project. PROPOSED EXTENSION TO DWELLING,<br>37 BENTFIELD DRIVE, PRESTWICK, AYRSHIRE. | Scale: Date:   1:50, 1:100 MAR '24                                                                                                                                   |
| ordering of materials.<br>of existing drainage runs to be confirmed<br>proceedings and drains checked as necessary.<br>nt boundary positions to be checked prior<br>ding.                                                                                                                                                                                           | Drg.<br>Title. PROPOSED PLANS                                                        | Drg.<br>No. 24/BELL/PL/02                                                                                                                                            |