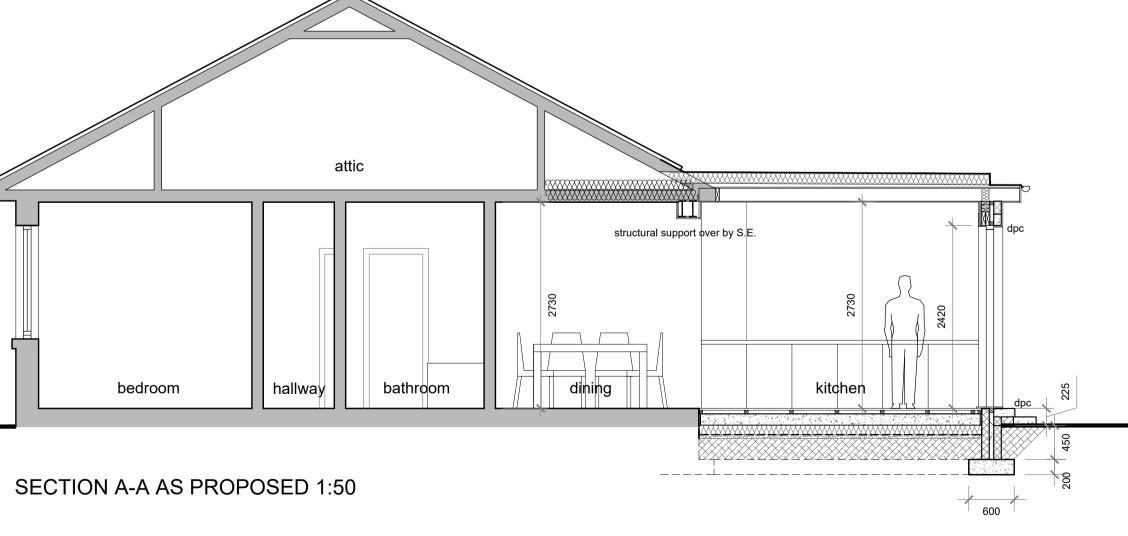

## PART GROUND FLOOR PLAN AS PROPOSED 1:50





NORTH ELEVATION AS PROPOSED 1:100

## EAST ELEVATION AS PROPOSED 1:100



Grey upvc rainwater goods

Black stained timber or upvc fascias to match existing

Grey single ply membrane to flat roof







Notes Copyright Alan J. La these docu agreed, re Do not sca All dimensic discrepencic before proc All dimensic All levels to All discrepe drawings at be referred proceeding. All ormission prior to pri All composi-prior to orr Positions o prior to pri All relevant to proceedi



SOUTH ELEVATION AS PROPOSED 1:100



SITE PLAN AS PROPOSED 1:500

| in all documents and drawings prepared by<br>aw and any works executed from<br>cuments and drawings shall, unless otherwise<br>remain the property of Alan J. Law.<br>cale off this drawing.<br>sions to be checked on site and any<br>cies to be referre