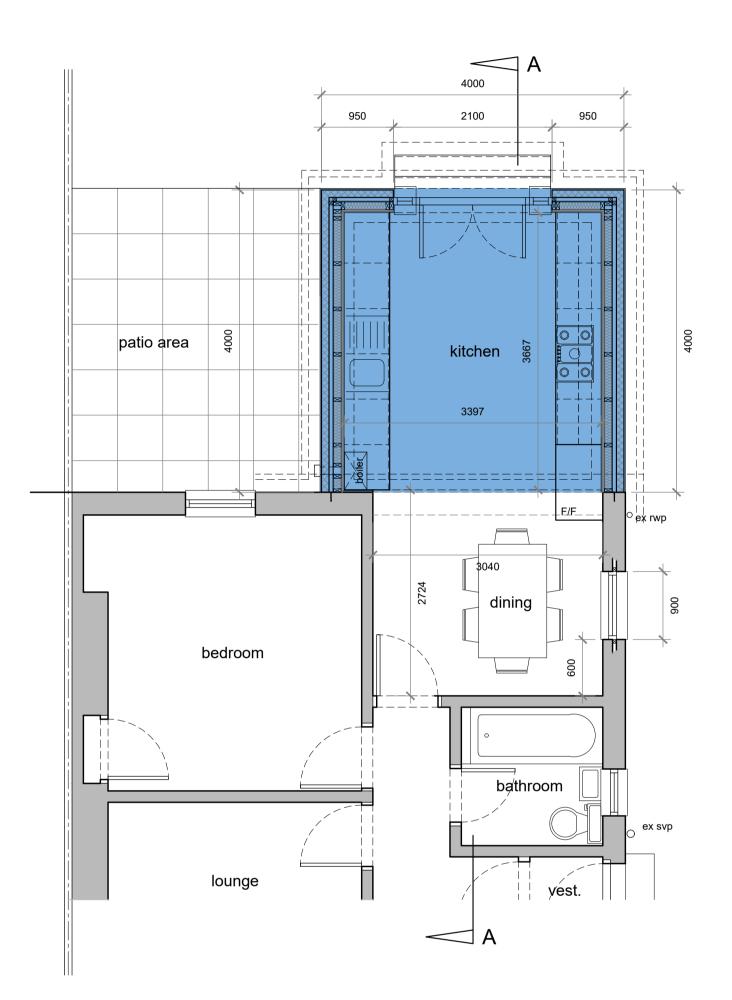

## PART GROUND FLOOR PLAN AS PROPOSED 1:50





NORTH ELEVATION AS PROPOSED 1:100

## EAST ELEVATION AS PROPOSED 1:100



Grey upvc rainwater goods

Black stained timber or upvc fascias to match existing

Grey single ply membrane to flat roof







Notes Copyright Alan J. La these docu agreed, re Do not sca All dimensic discrepencic before proc All dimensic All levels to All discrepe drawings at be referred proceeding. All ormission prior to pri All composi-prior to orr Positions o prior to pri All relevant to proceedi



SOUTH ELEVATION AS PROPOSED 1:100



SITE PLAN AS PROPOSED 1:500

| in all documents and drawings prepared by<br>aw and any works executed from<br>cuments and drawings shall, unless otherwise<br>remain the property of Alan J. Law.<br>cale off this drawing.<br>sions to