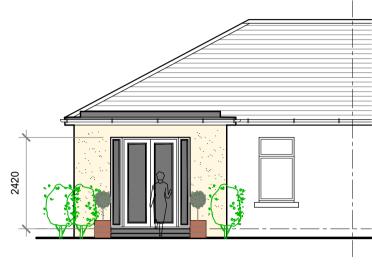

## EAST ELEVATION AS PROPOSED 1:100

Grey upvc rainwater goods

Black stained timber or upvc fascias to match existing

Grey single ply membrane to flat roof

Notes Copyright Alan J. La these docu agreed, re Do not sca All dimensic discrepencic before proc All dimensic All levels to All discrepe drawings at be referred proceeding. All ormission prior to pri All composi-prior to orr Positions o prior to pri All relevant to proceedi