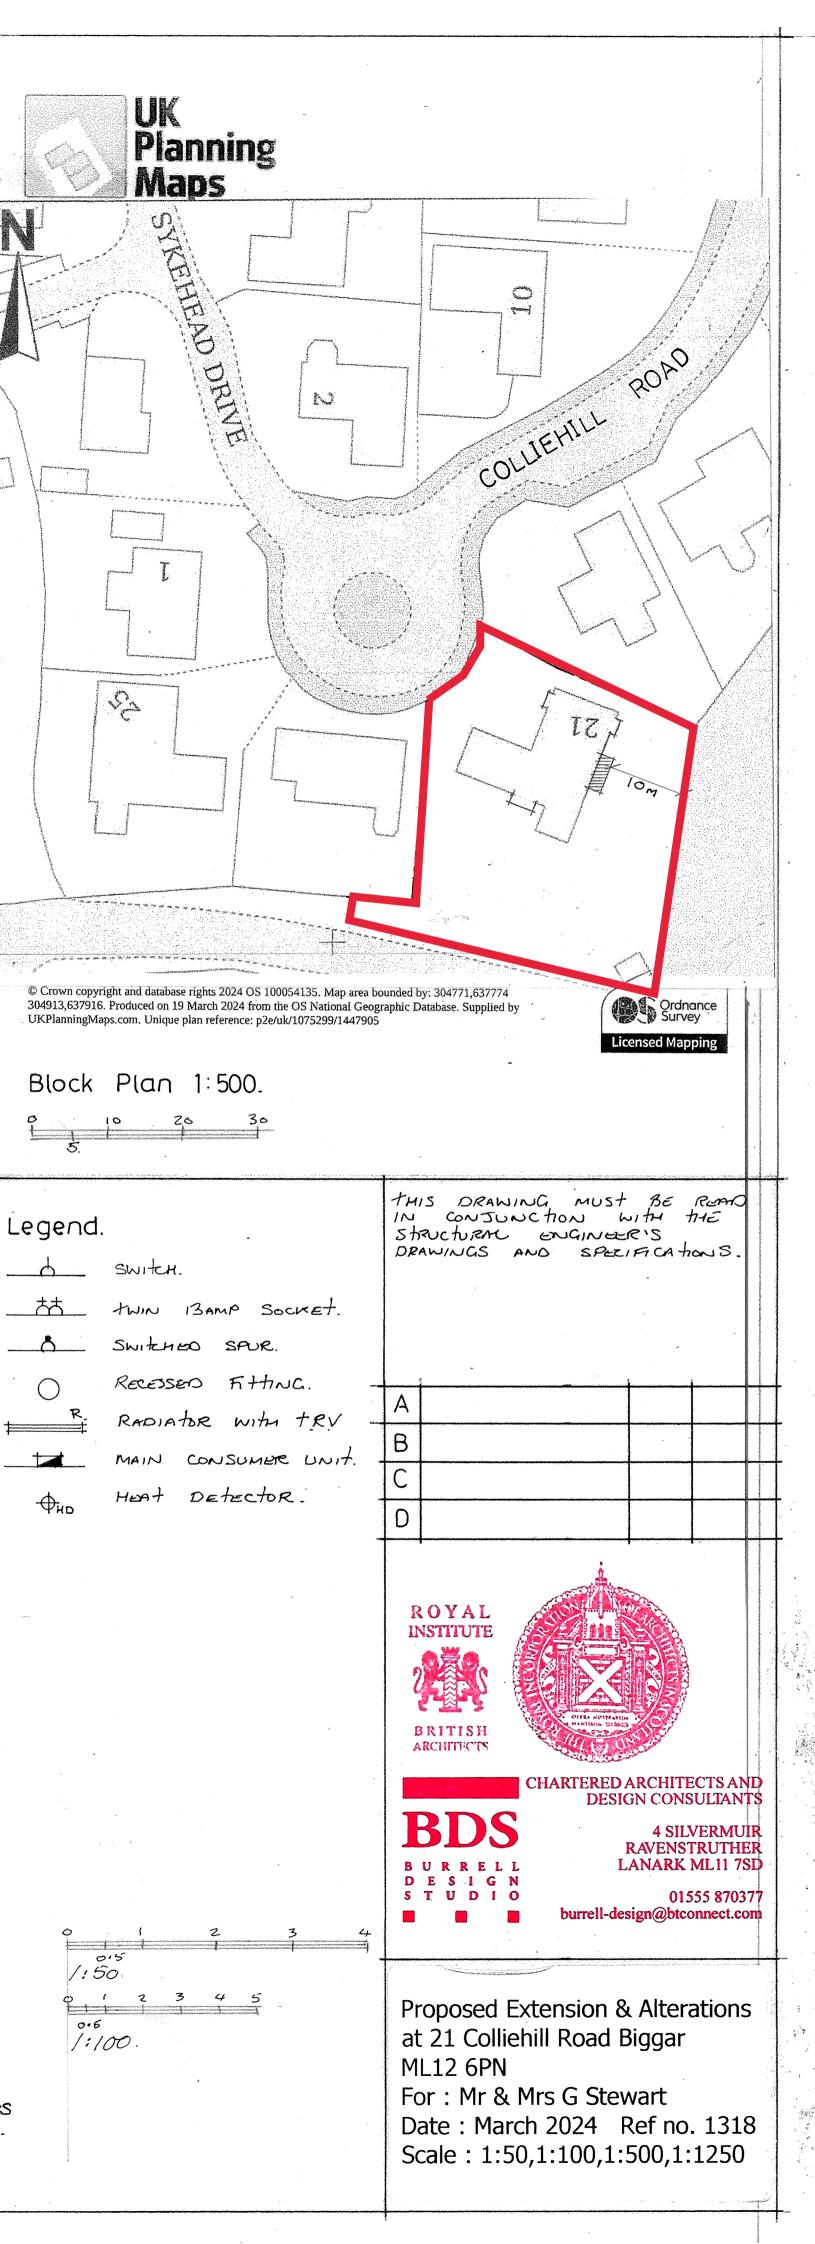

E CAVITY to C.L WITH LEAN MIX. CONCRETE.

FOUNDATIONS to BE REINFORCED USING A393 FATBRIC.

FLOOR CONSTRUCTION:

GL

New FLOOR to BE SAME LEVEL AS EXISTING. 22mm + & G CHIPBOARD FOORING GLUGO & SCREWOO to 195 × 45 mm Joists At MAX. GOOMM CLRS with 140mm P.I.R INSULATION BETWEEN SUPPORTED ON TIMBER STRAPS.

SOLUM CONSTRUCTION:

SOMM CONCRETE ON 1200 GAUCE VISQUEEN D.P.M ON SOMM SAND ON 100mm MPE 1 MARIDOURE FILL. SOLUM MUST BE ABOVE GROUND LINEL.

MATERIALS AND WORKMANSHIP TO BE to RELEVANT BRITISH STANDARDS AND CODES OF PRACTICE AND MANUFACTURER'S WRITTEN RECOMMENDATIONS.

FIRE PROTECTION to STRUCTURAL STAR NORK to consist OF 2 LAYERS 12.5mm PLASTERBOARD, STAGGERED JOINTS.

CAVITY WALL HES to BE INSTALLED AT 600mm ctrs HORIZONTALLY AND 450 nm ctrs VERTICALLY, EVERY COURSE ROUND OPENINGS.