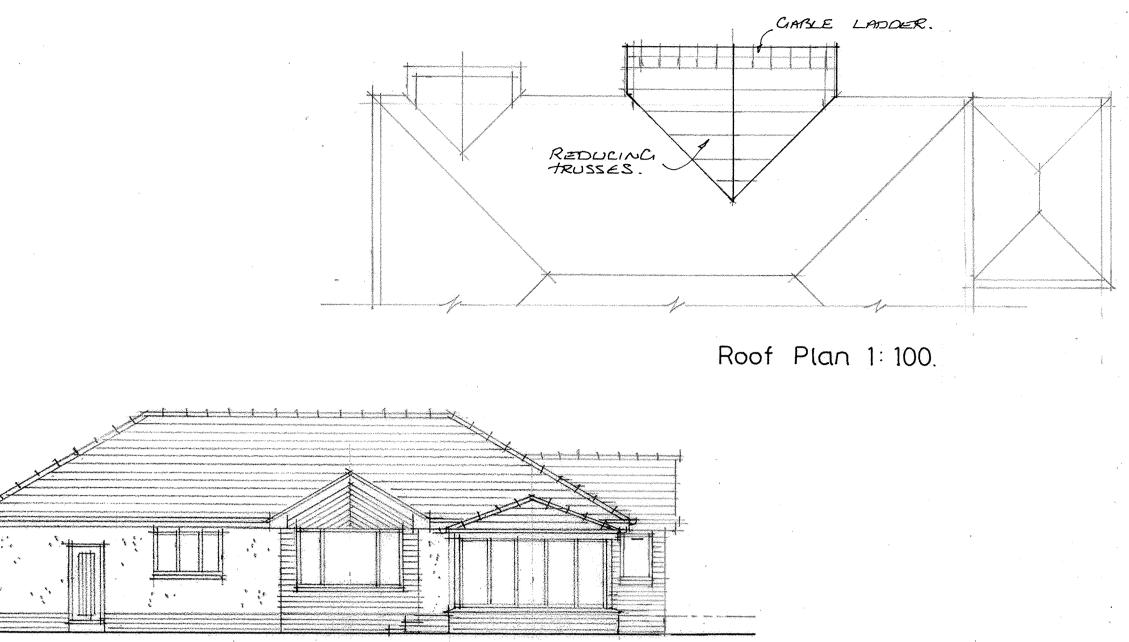

Careful and present second present present from the present process from the present process of present - # total ----t----t-----t-----N.E. Elevation Proposed 1:100. X S.E. Elevation Proposed 1:100. NERIFY ALL DIMENSIONS AND LEVELS ON SITE & CONFIRM ALL SETTING ExterNAL FINISHES = CONC. TILES to MATCH. U.P.V.C. FASCIA AND SOFFIT. U.P.V.C. RAININATER GOODS. TIMBER LINING TO MATCH EXISTING. OLT DIMENSIONS, SHOULD CONDITIONS ON SITE VARY FROM INFORMATION SUPPLIED CONTACT ARCHITECT IMMEDIATELY. FACING BRICK to MATCH EXISTING. UP.V.C WINDOWS & DOORS to MATCH EXISTING. ROOF CONSTRUCTION: INTERLOCKING CONCRETE TILES ON 50 × 25mm TILE BATTONS ON 25 × 10mm COUNTER BATTONS ON AL ROOFING UNDERLAY ON 11 mm O.S.B DELK ON TRUSSES At MAX. GOOM, CTRS WITH 400mm QUILT AT BOTTOM CHORDS, 12-5mm PLASTERBARD, TAPE \$ FILL JOINTS. CONT. VENTRO RIDGE. conc. thes to HOLDING DOWN CLIPS TO EACH TRUSS. MATCH EXISTING. 30° APPROX. EXTERNAL WALL TO CONTRACTOR CONTRACT FACING BRICK to MATCH EXISTING. SOME CAVITY, PROTECT TF200 THERMO ON 9mm O.S.B ON 145 × 45mm Studs At GOOM CTRS WITH 140mm P.I.R INSULATION BETWEEN, PROTECT NC Foil ULTRA, SO X 25mm STRAPS At GOOM CTRS, 37.5mm INSULATOO PLASTERBOARD, TAPE & FILL JOINTS. Kitchen. 1.7 2 2<sup>4</sup> N.C. FOIL ULTRA VAPOUR BARRIER. ELECTRICAL INSTALLATION to BE DESIGNED, CONSTRUCTED, INSTALLOS AND TESTED IN ACCORDANCE WITH BS 7671 2018 AND I.E.E REGS. 521 32020 30320 2320 23202 23200 23200 P.P.C D.P.C بر الا ب الم 600 5052.5 675 440 Cross Section B-B 1:50. 440 910 177-5V 1810 LINE OF GOOX 200 MM B Star Boam over. ENGINEER to CONFIRM. Kitchen. - OHD  $\bigcirc$ Bed. Bath. Hall. Floor Plan Proposed 1:50.