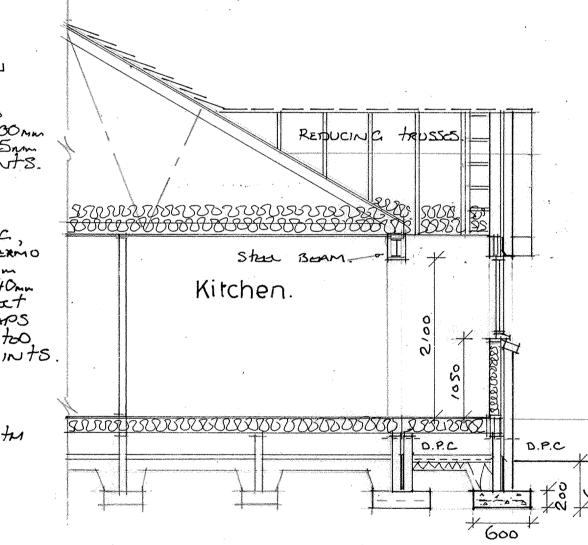

Careful and present second present present from the present process from the present process of present - # total ----t----t-----t-----N.E. Elevation Proposed 1:100. X S.E. Elevation Proposed 1:100. NERIFY ALL DIMENSIONS AND LEVELS ON SITE & CONFIRM ALL SETTING ExterNAL FINISHES = CONC. TILES to MATCH. U.P.V.C. FASCIA AND SOFFIT. U.P.V.C. RAININATER GOODS. TIMBER LINING TO MATCH EXISTING. OLT DIMENSIONS, SHOULD CONDITIONS ON SITE VARY FROM INFORMATION SUPPLIED CONTACT ARCHITECT IMMEDIATELY. FACING BRICK to MATCH EXISTING. UP.V.C WINDOWS & DOORS to MATCH EXISTING. ROOF CONSTRUCTION: INTERLOCKING CONCRETE TILES ON 50 × 25mm TILE BATTONS ON 25 × 10mm COUNTER BATTONS ON AL ROOFING UNDERLAY ON 11 mm O.S.B DELK ON TRUSSES At MAX. GOOM, CTRS WITH 400mm QUILT AT BOTTOM CHORDS, 12-5mm PLASTERBARD, TAPE \$ FILL JOINTS. CONT. VENTRO RIDGE. conc. thes to HOLDING DOWN CLIPS TO EACH TRUSS. MATCH EXISTING. 30° APPROX. EXTERNAL WALL TO CONTRACTOR CONTRACT FACING BRICK to MATCH EXISTING. SOME CAVITY, PROTECT TF200 THERMO ON 9mm O.S.B ON 145 × 45mm Studs At GOOM CTRS WITH 140mm P.I.R INSULATION BETWEEN, PROTECT NC Foil ULTRA, SO X 25mm STRAPS At GOOM CTRS, 37.5mm INSULATOO PLASTERBOARD, TAPE & FILL JOINTS. Kitchen. 1.7 2 2<sup>4</sup> N.C. FOIL ULTRA VAPOUR BARRIER. ELECTRICAL INSTALLATION to BE DESIGNED, CONSTRUCTED, INSTALLOS AND TESTED IN ACCORDANCE WITH BS 7671 2018 AND I.E.E REGS. 521 32020 30320 2320 23202 23200 23200 P.P.C D.P.C بر الا ب الم 600 5052.5 675 440 Cross Section B-B 1:50. 440 910 177-5V 1810 LINE OF GOOX 200 MM B Star Boam over. ENGINEER to CONFIRM. Kitchen. - OHD  $\bigcirc$ Bed. Bath. Hall. Floor Plan Proposed 1:50.