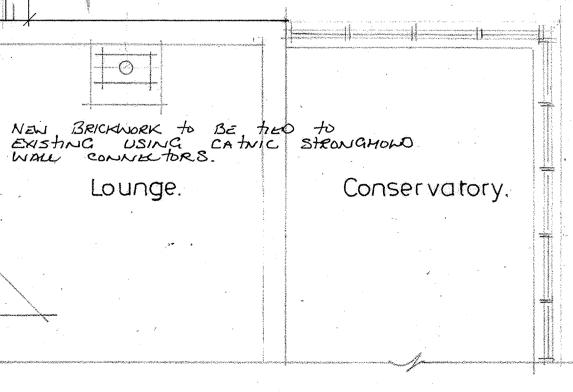

LINITES : INTERNAL - 3× 220×45mm SPIKED. EXTERNAL - CATNIC CTFS ISONN REST.

WINDOWS to HAVE TRICKLE VENTILATORS.

D.P.C ROUND ALL OPENINGS.

D.P.C. ISOMM ABOVE G.L. MIN.

1200 × 30 × 5mm GALV. Stree HOLDING DOWN STRAPS AT 1200mm CHES.