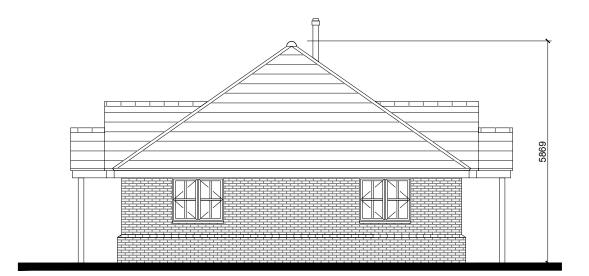

© Kingspan Timber Solutions Ltd.

SIDE ELEVATION

SIDE ELEVATION

| G-TJA | 24/03/24 | Dimension strings adjusted                                                                                                                                | TJA    | n/a      |
|-------|----------|-----------------------------------------------------------------------------------------------------------------------------------------------------------|--------|----------|
| F-TJA | 12/02/24 | Updated layouts                                                                                                                                           | TJA    | n/a      |
| E-TJA | 29/01/24 | Sketch idea for proposed new design                                                                                                                       | TJA    | n/a      |
| С     | 17/07/23 | Ridge height reduced. Pitch reduced to 35 degrees. FF accomodation above family room removed. GF panel height reduced to ameliorate reduced ridge height. | KDH    | n/a      |
| Α     | 01/08/22 | Initial Planning Drawings                                                                                                                                 | ME     | n/a      |
| SK02  | 11/07/22 | Amends as per email 29/06/22                                                                                                                              | ME     | n/a      |
| SK01  | 24/06/22 | Initial Sketch Drawings                                                                                                                                   | ME     | n/a      |
| Rev:  | Date:    | Description:                                                                                                                                              | Drawn: | Checked: |

Mr & Mrs Ridley

Site Address:

Early Autumn, East Hill Road, Otford, Sevenoaks, Kent, TN15 6YB

Drawing Title:

Side Elevations

22-044 E2 G-TJA

Drawing Scale (UNO): 0 1 1:100@A3

Tel: 01767 676400