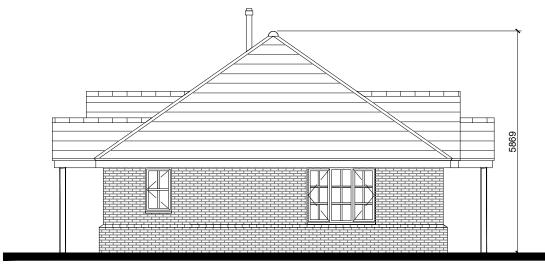

© Kingspan Timber Solutions Ltd.

SIDE ELEVATION

SIDE ELEVATION

| G-TJA | 24/03/24 | Dimension strings adjusted                                                                                                                                | TJA    | n/a      |
|-------|----------|-----------------------------------------------------------------------------------------------------------------------------------------------------------|--------|----------|
| F-TJA | 12/02/24 | Updated layouts                                                                                                                                           | TJA    | n/a      |
| E-TJA | 29/01/24 | Sketch idea for proposed new design                                                                                                                       | TJA    | n/a      |
| С     | 17/07/23 | Ridge height reduced. Pitch reduced to 35 degrees. FF accomodation above family room removed. GF panel height reduced to ameliorate reduced ridge height. | KDH    | n/a      |
| Α     | 01/08/22 | Initial Planning Drawings                                                                                                                                 | ME     | n/a      |
| SK02  | 11/07/22 | Amends as per email 29/06/22                                                                                                                              | ME     | n/a      |
| SK01  | 24/06/22 | Initial Sketch Drawings                                                                                                                                   | ME     | n/a      |
| Rev:  | Date:    | Description:                                                                                                                                              | Drawn: | Checked: |

Mr & Mrs Ridley

Site Address:

Early Autumn, East Hill Road, Otford, Sevenoaks, Kent, TN15 6YB

Drawing Title:

Side Elevations

22-044 E2 G-TJA

Drawing Scale (UNO): 0 1 1:100@A3

Tel: 01767 676400