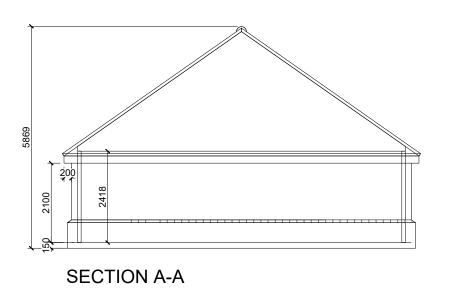

## Mr & Mrs Ridley

Site Address:

Early Autumn, East Hill Road, Otford, Sevenoaks, Kent, TN15 6YB

Drawing Title:

Ground Floor Plan & Section

W.Coggazone/Petan/Sennikhningsi) Sennigsil Patanili (2015-and XII)Yanden/Michelan-gordun-yhteribidg-and-dun-dun-196846(1)-2882-ang