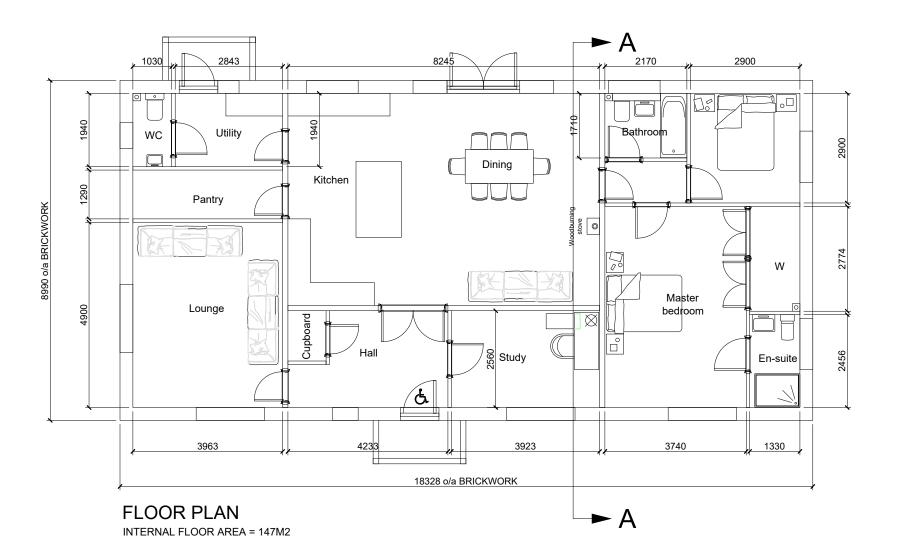

Key.

Suggested position of soil vent pipe, actual position not determined by Potton.

0

Entrance door to be mobility compliant.

| G-TJA | 24/03/24 | Dimension strings adjusted                                                                                                                                         | TJA    | n/a      |
|-------|----------|--------------------------------------------------------------------------------------------------------------------------------------------------------------------|--------|----------|
| F-TJA | 12/02/24 | Updated layouts                                                                                                                                                    | TJA    | n/a      |
| E-TJA | 29/01/24 | Sketch idea for proposed new design                                                                                                                                | TJA    | n/a      |
| С     | 17/07/23 | Ridge height reduced. Pitch reduced to 35 degrees.<br>FF accomodation above family room removed. GF<br>panel height reduced to ameliorate reduced ridge<br>height. | KDH    | n/a      |
| Α     | 01/08/22 | Initial Planning Drawings                                                                                                                                          | ME     | n/a      |
| SK02  | 11/07/22 | Amends as per email 29/06/22                                                                                                                                       | ME     | n/a      |
| SK01  | 24/06/22 | Initial Sketch Drawings                                                                                                                                            | ME     | n/a      |
| Rev:  | Date:    | Description:                                                                                                                                                       | Drawn: | Checked: |

## Mr & Mrs Ridley

Site Address:

Early Autumn, East Hill Road, Otford, Sevenoaks, Kent, TN15 6YB

Drawing Title:

Ground Floor Plan & Section

W.Coggazone/Petan/Sennikhningsi) Sennigsil Patanili (2015-and XII)Yanden/Michelan-gordun-yhteribidg-and-dun-dun-196846(1)-2882-ang