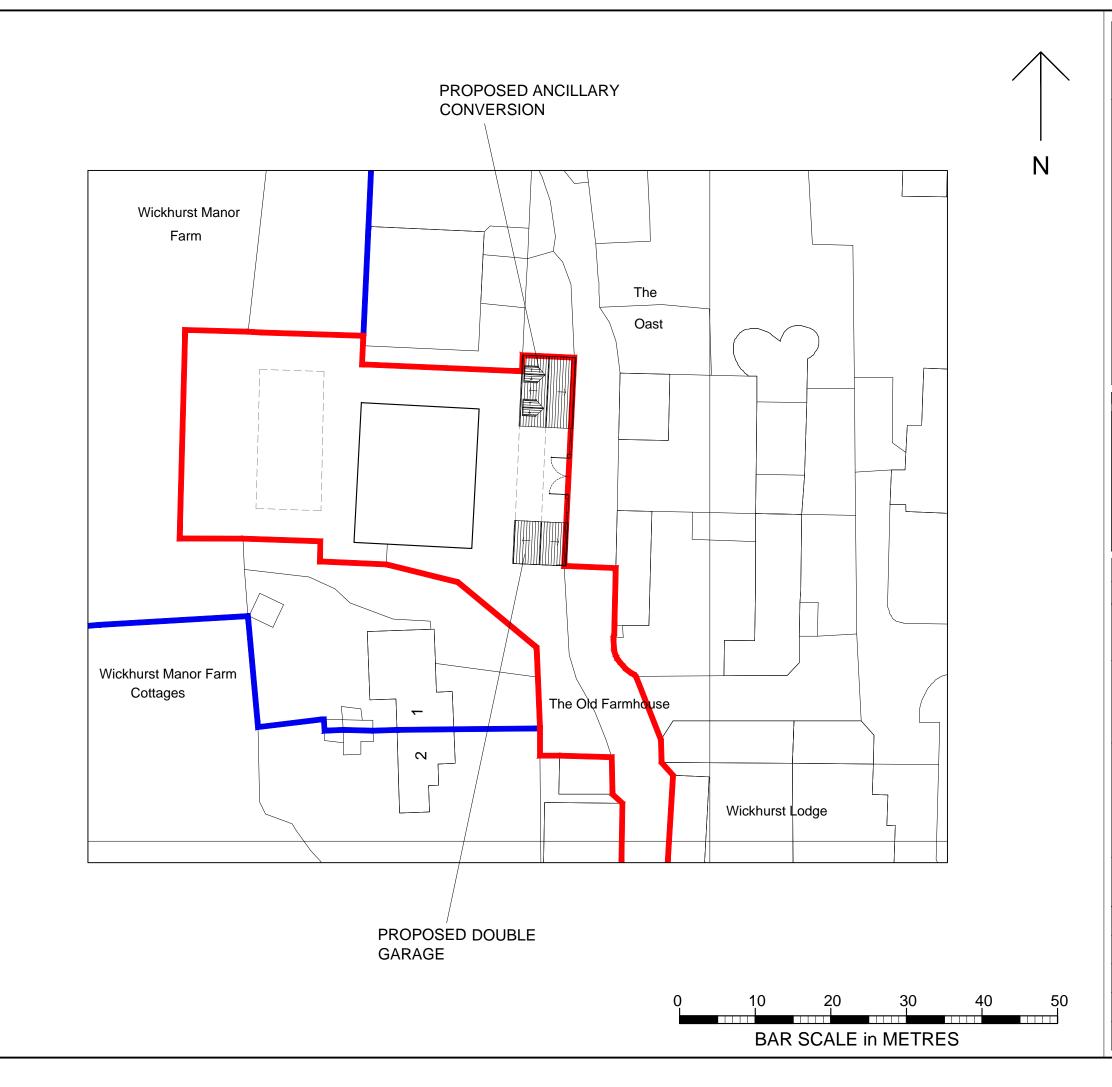

| STAAC                                                                                                                                                                                                                                                |                                                                          |         |
|------------------------------------------------------------------------------------------------------------------------------------------------------------------------------------------------------------------------------------------------------|--------------------------------------------------------------------------|---------|
| Studio1, The<br>3 Drove Road<br>Newhaven<br>East Sussex<br>BN9 0AD                                                                                                                                                                                   |                                                                          |         |
| free phone number 0808 1699964<br>e: support@staac.co.uk                                                                                                                                                                                             |                                                                          |         |
| NOTES:<br>This drawing is to be read in<br>conjunction with all relevant Architects<br>and Engineers drawings<br>Only figured dimensions are to be<br>used for construction<br>All dimensions are to be verified on<br>site prior to work commencing |                                                                          |         |
| No. D                                                                                                                                                                                                                                                | escription                                                               | Date    |
| Client:                                                                                                                                                                                                                                              | Gareth & Bela N                                                          | Aorris  |
| Address:                                                                                                                                                                                                                                             | 1 Wickhurst Manor Farm<br>Cottages, Wickhurst Road<br>Sevenoaks TN14 6LY |         |
| Project:                                                                                                                                                                                                                                             | Proposed Amendment<br>to Approved Plans                                  |         |
| Drawing title:                                                                                                                                                                                                                                       | Proposed Block                                                           | < Plan  |
| Project No                                                                                                                                                                                                                                           | )                                                                        | 22134   |
| Date                                                                                                                                                                                                                                                 | 15                                                                       | 5-01-24 |
| Drawn by                                                                                                                                                                                                                                             |                                                                          | IA      |
| Drawing N                                                                                                                                                                                                                                            |                                                                          | PBP     |
| Scale1:500@A3                                                                                                                                                                                                                                        |                                                                          |         |