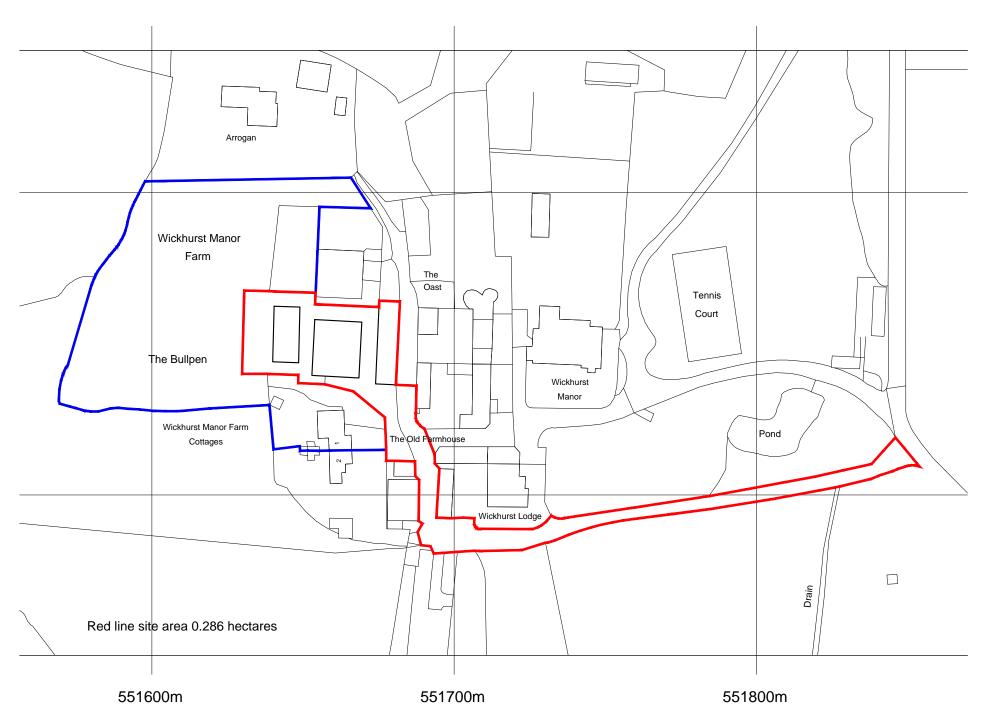

Project: Proposed Amendment to Approved Plans

| Drawing Site Location Plan title: |          |  |  |
|-----------------------------------|----------|--|--|
| Project No                        | 22134    |  |  |
| Date                              | 15-01-24 |  |  |
| Drawn by                          | IA       |  |  |
| Drawing No                        | SLP      |  |  |
|                                   |          |  |  |