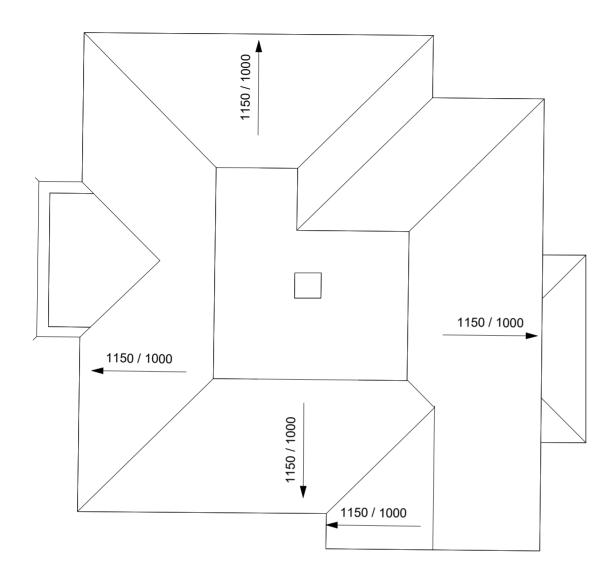

## 03 Roof Level Plan

VISUAL SCALE 1:100 @ A3

1:100

0m 2m 4m 6m 8m 10m

PLANNING

764 MANSFIELD ROAD

SHEET

PROJECT

EX ROOF PLAN