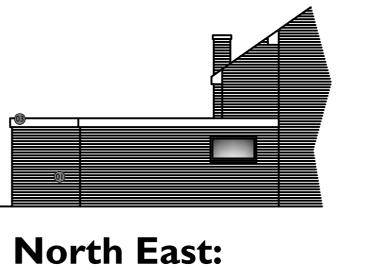

5m 1:100 at A2







54 EDEN WALK | BINGHAM | NOTTINGHAM | NG13 8YZ 07368 903072 fhaarchitecturalservices@gmail.com Proposed Extension & Alterations Drawing Title: Proposed Layout Project Address:

37 Ravesby Road, Woodthorpe,
Nottinghamshire. NG5 4LJ. Mr & Mrs Walton Scale (Size): 1:50, 1:100 & 1:200 Date: July 2023 23 / WALTON / 05 PLANNING APPLICATION © 2023 This drawing is copyright of FHA Architectural Services and must not be copied or reproduced without prior written approval.

Notes:

All works to be carried out in accordance with the current Building Regulations, British Standards and Codes of Practice and to the

commencement of the works. Any discrepancies to be reported

Facing brickwork and mortar pointing to match existing PVCu double glazed doors and windows.

satisfaction of the Supervising