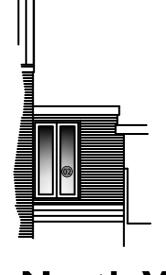

5m 1:100 at A2







54 EDEN WALK | BINGHAM | NOTTINGHAM | NG13 8YZ 07368 903072 fhaarchitecturalservices@gmail.com Proposed Extension & Alterations Drawing Title: Proposed Layout Project Address:

37 Ravesby Road, Woodthorpe,
Nottinghamshire. NG5 4LJ. Mr & Mrs Walton Scale (Size): 1:50, 1:100 & 1:200 Date: July 2023 23 / WALTON / 05 PLANNING APPLICATION © 2023 This drawing is copyright of FHA Architectural Services and must not be copied or reproduced without prior written approval.

Notes:

All works to be carried out in accordance with the current Building Regulations, British Standards and Codes of Practice and to the

commencement of the works. Any discrepancies to be reported

Facing brickwork and mortar pointing to match existing PVCu double glazed doors and windows.

satisfaction of the Supervising B