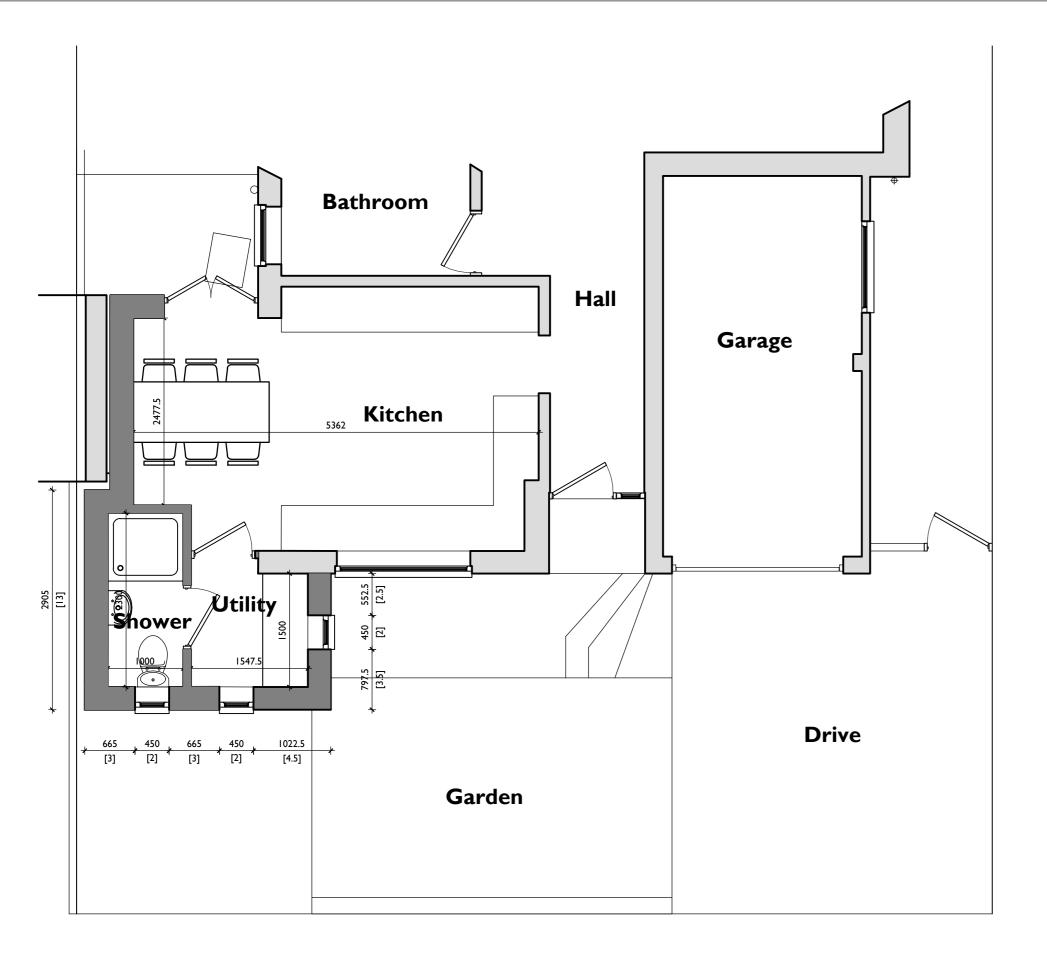

5m 1:100 at A2

54 EDEN WALK | BINGHAM | NOTTINGHAM | NG13 8YZ 07368 903072 fhaarchitecturalservices@gmail.com Proposed Extension & Alterations Drawing Title: Proposed Layout Project Address:

37 Ravesby Road, Woodthorpe,
Nottinghamshire. NG5 4LJ. Mr & Mrs Walton Scale (Size): 1:50, 1:100 & 1:200 Date: July 2023 23 / WALTON / 05 PLANNING APPLICATION © 2023 This drawing is copyright of FHA Architectural Services and must not be copied or reproduced without prior written approval.