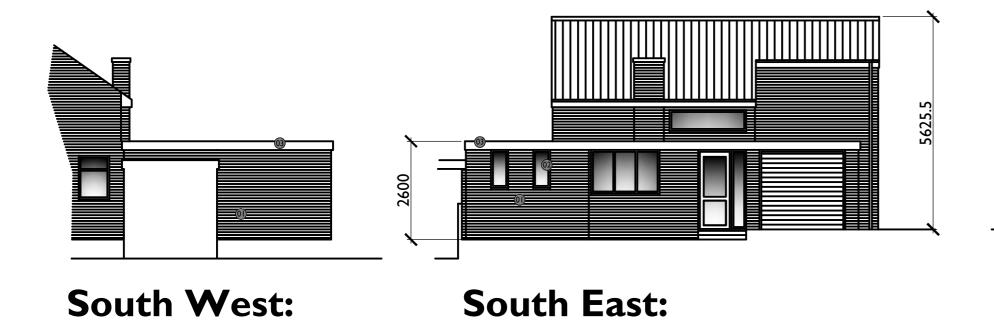

5m 1:100 at A2







54 EDEN WALK | BINGHAM | NOTTINGHAM | NG13 8YZ 07368 903072 fhaarchitecturalservices@gmail.com Proposed Extension & Alterations Drawing Title: Proposed Layout Project Address:

37 Ravesby Road, Woodthorpe,
Nottinghamshire. NG5 4LJ. Mr & Mrs Walton Scale (Size): 1:50, 1:100 & 1:200 Date: July 2023 23 / WALTON / 05 PLANNING APPLICATION © 2023 This drawing is copyright of FHA Architectural Services and must not be copied or reproduced without prior written approval.

Notes:

All works to be carried out in accordance with the current Building Regulations, British Standards and Codes of Practice and to the

commencement of the works. Any discrepancies to be reported

Facing brickwork and mortar pointing to match existing PVCu double glazed doors and windows.

satisfaction of the Supervisi