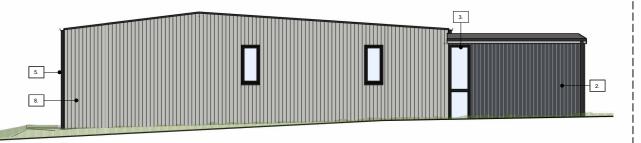

Unit A - North-East Elev

Unit A - South-East Elev

Unit A - South-West Elev

Unit A - North-West Elev

**Unit D - North-East Elev** 1:100

Unit D - South-East Elev

Unit D - South-West Elev

**Unit D - North-West Elev** 1:100

- 4. Solid timber front doors
- 5. Black rainwater goods
- 6. Corrugated insulated roof sheeting
- 7. Single ply flat roof sheeting
- 8. Natural vertical timber cladding

Extension elements

P01 18.02.24 JK DRAFT Planning Issue