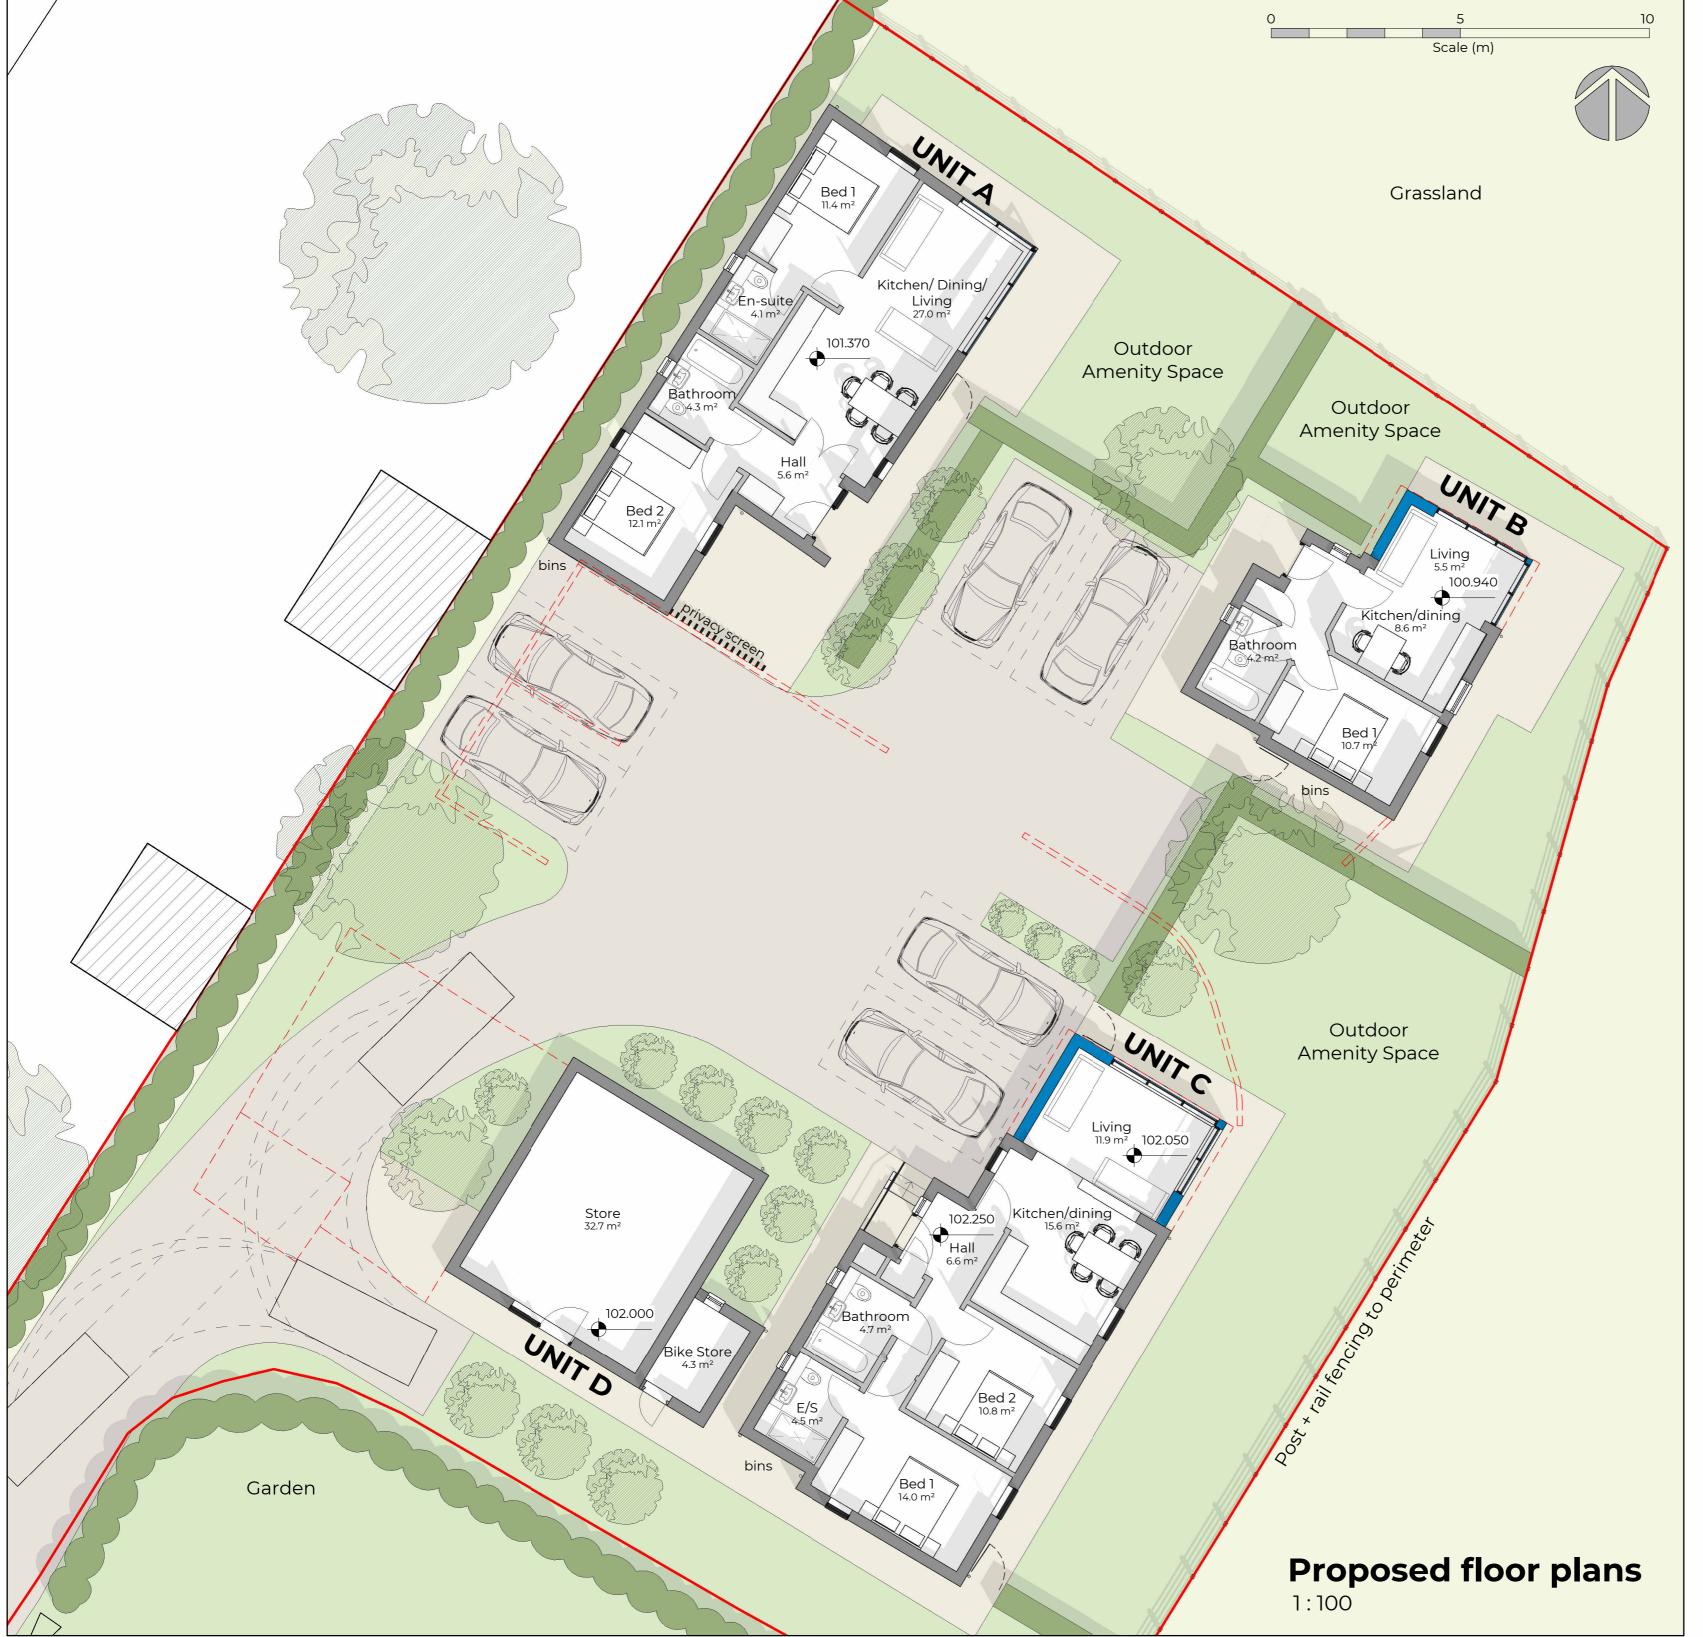

**Holiday lets** 314 Spring Lane, Lambley, Nottinghamshire, NG3 5RQ

CLIENT Mr and Mrs Hayer

## DRAWING TITLE

Proposed floor plans and elevations

| scale<br>1:100   | <sup>date</sup><br>14/04/23 | drawn<br>RH | <sub>снк</sub><br>JK |
|------------------|-----------------------------|-------------|----------------------|
| DRAWING NUMBER   |                             |             | REVISION             |
| 2314 - S02 - 110 |                             |             | P01                  |