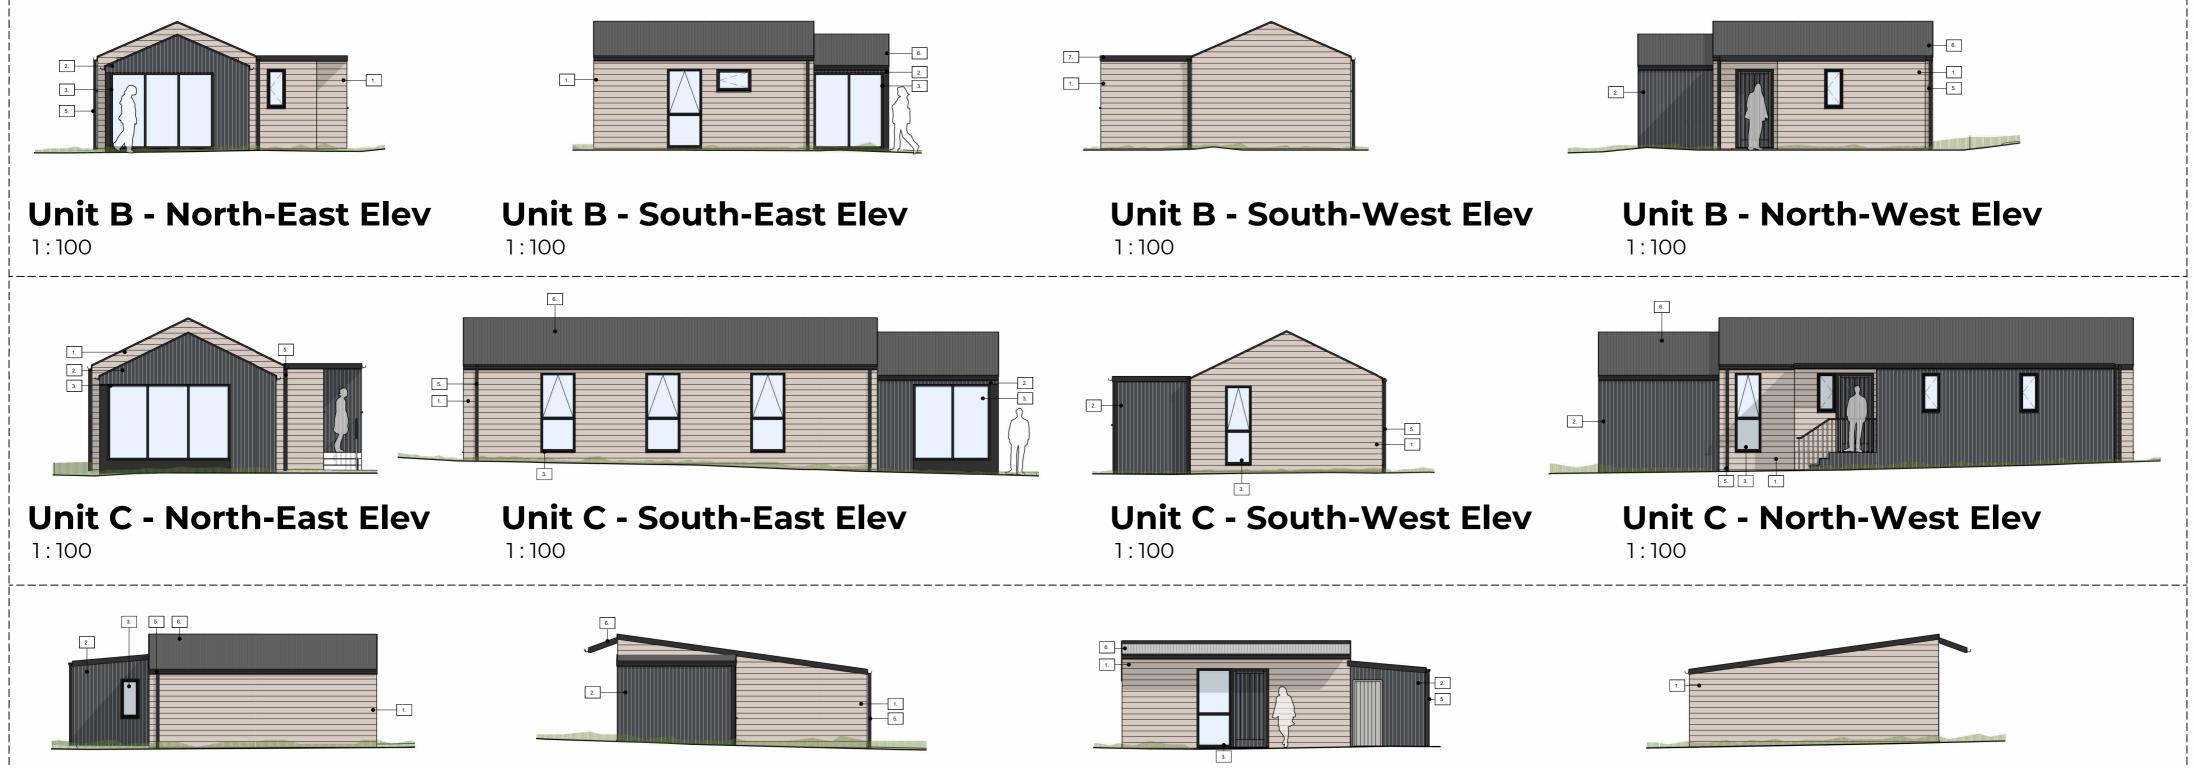

Unit A - North-East Elev

Unit A - South-East Elev

Unit A - South-West Elev

Unit A - North-West Elev

**Unit D - North-East Elev** 1:100

Unit D - South-East Elev

Unit D - South-West Elev

**Unit D - North-West Elev** 1:100

- 4. Solid timber front doors
- 5. Black rainwater goods
- 6. Corrugated insulated roof sheeting
- 7. Single ply flat roof sheeting
- 8. Natural vertical timber cladding

Extension elements

P01 18.02.24 JK DRAFT Planning Issue