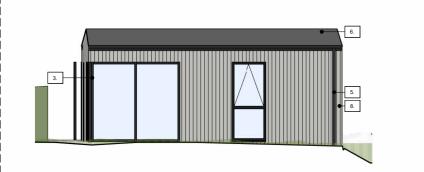

Unit A - North-East Elev

Unit A - South-East Elev

Unit A - South-West Elev

Unit A - North-West Elev

**Unit D - North-East Elev** 1:100

Unit D - South-East Elev

Unit D - South-West Elev

**Unit D - North-West Elev** 1:100

- 4. Solid timber front doors
- 5. Black rainwater goods
- 6. Corrugated insulated roof sheeting
- 7. Single ply flat roof sheeting
- 8. Natural vertical timber cladding

Extension elements

P01 18.02.24 JK DRAFT Planning Issue