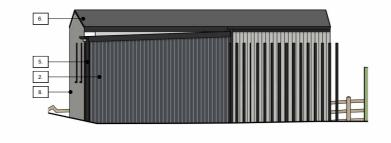

Unit A - North-East Elev

Unit A - South-East Elev

Unit A - South-West Elev

Unit A - North-West Elev

**Unit D - North-East Elev** 1:100

Unit D - South-East Elev

Unit D - South-West Elev

**Unit D - North-West Elev** 1:100

- 4. Solid timber front doors
- 5. Black rainwater goods
- 6. Corrugated insulated roof sheeting
- 7. Single ply flat roof sheeting
- 8. Natural vertical timber cladding

Extension elements

P01 18.02.24 JK DRAFT Planning Issue