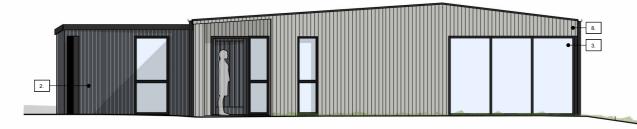

Unit A - North-East Elev

Unit A - South-East Elev

Unit A - South-West Elev

Unit A - North-West Elev

**Unit D - North-East Elev** 1:100

Unit D - South-East Elev

Unit D - South-West Elev

**Unit D - North-West Elev** 1:100

- 4. Solid timber front doors
- 5. Black rainwater goods
- 6. Corrugated insulated roof sheeting
- 7. Single ply flat roof sheeting
- 8. Natural vertical timber cladding

Extension elements

P01 18.02.24 JK DRAFT Planning Issue