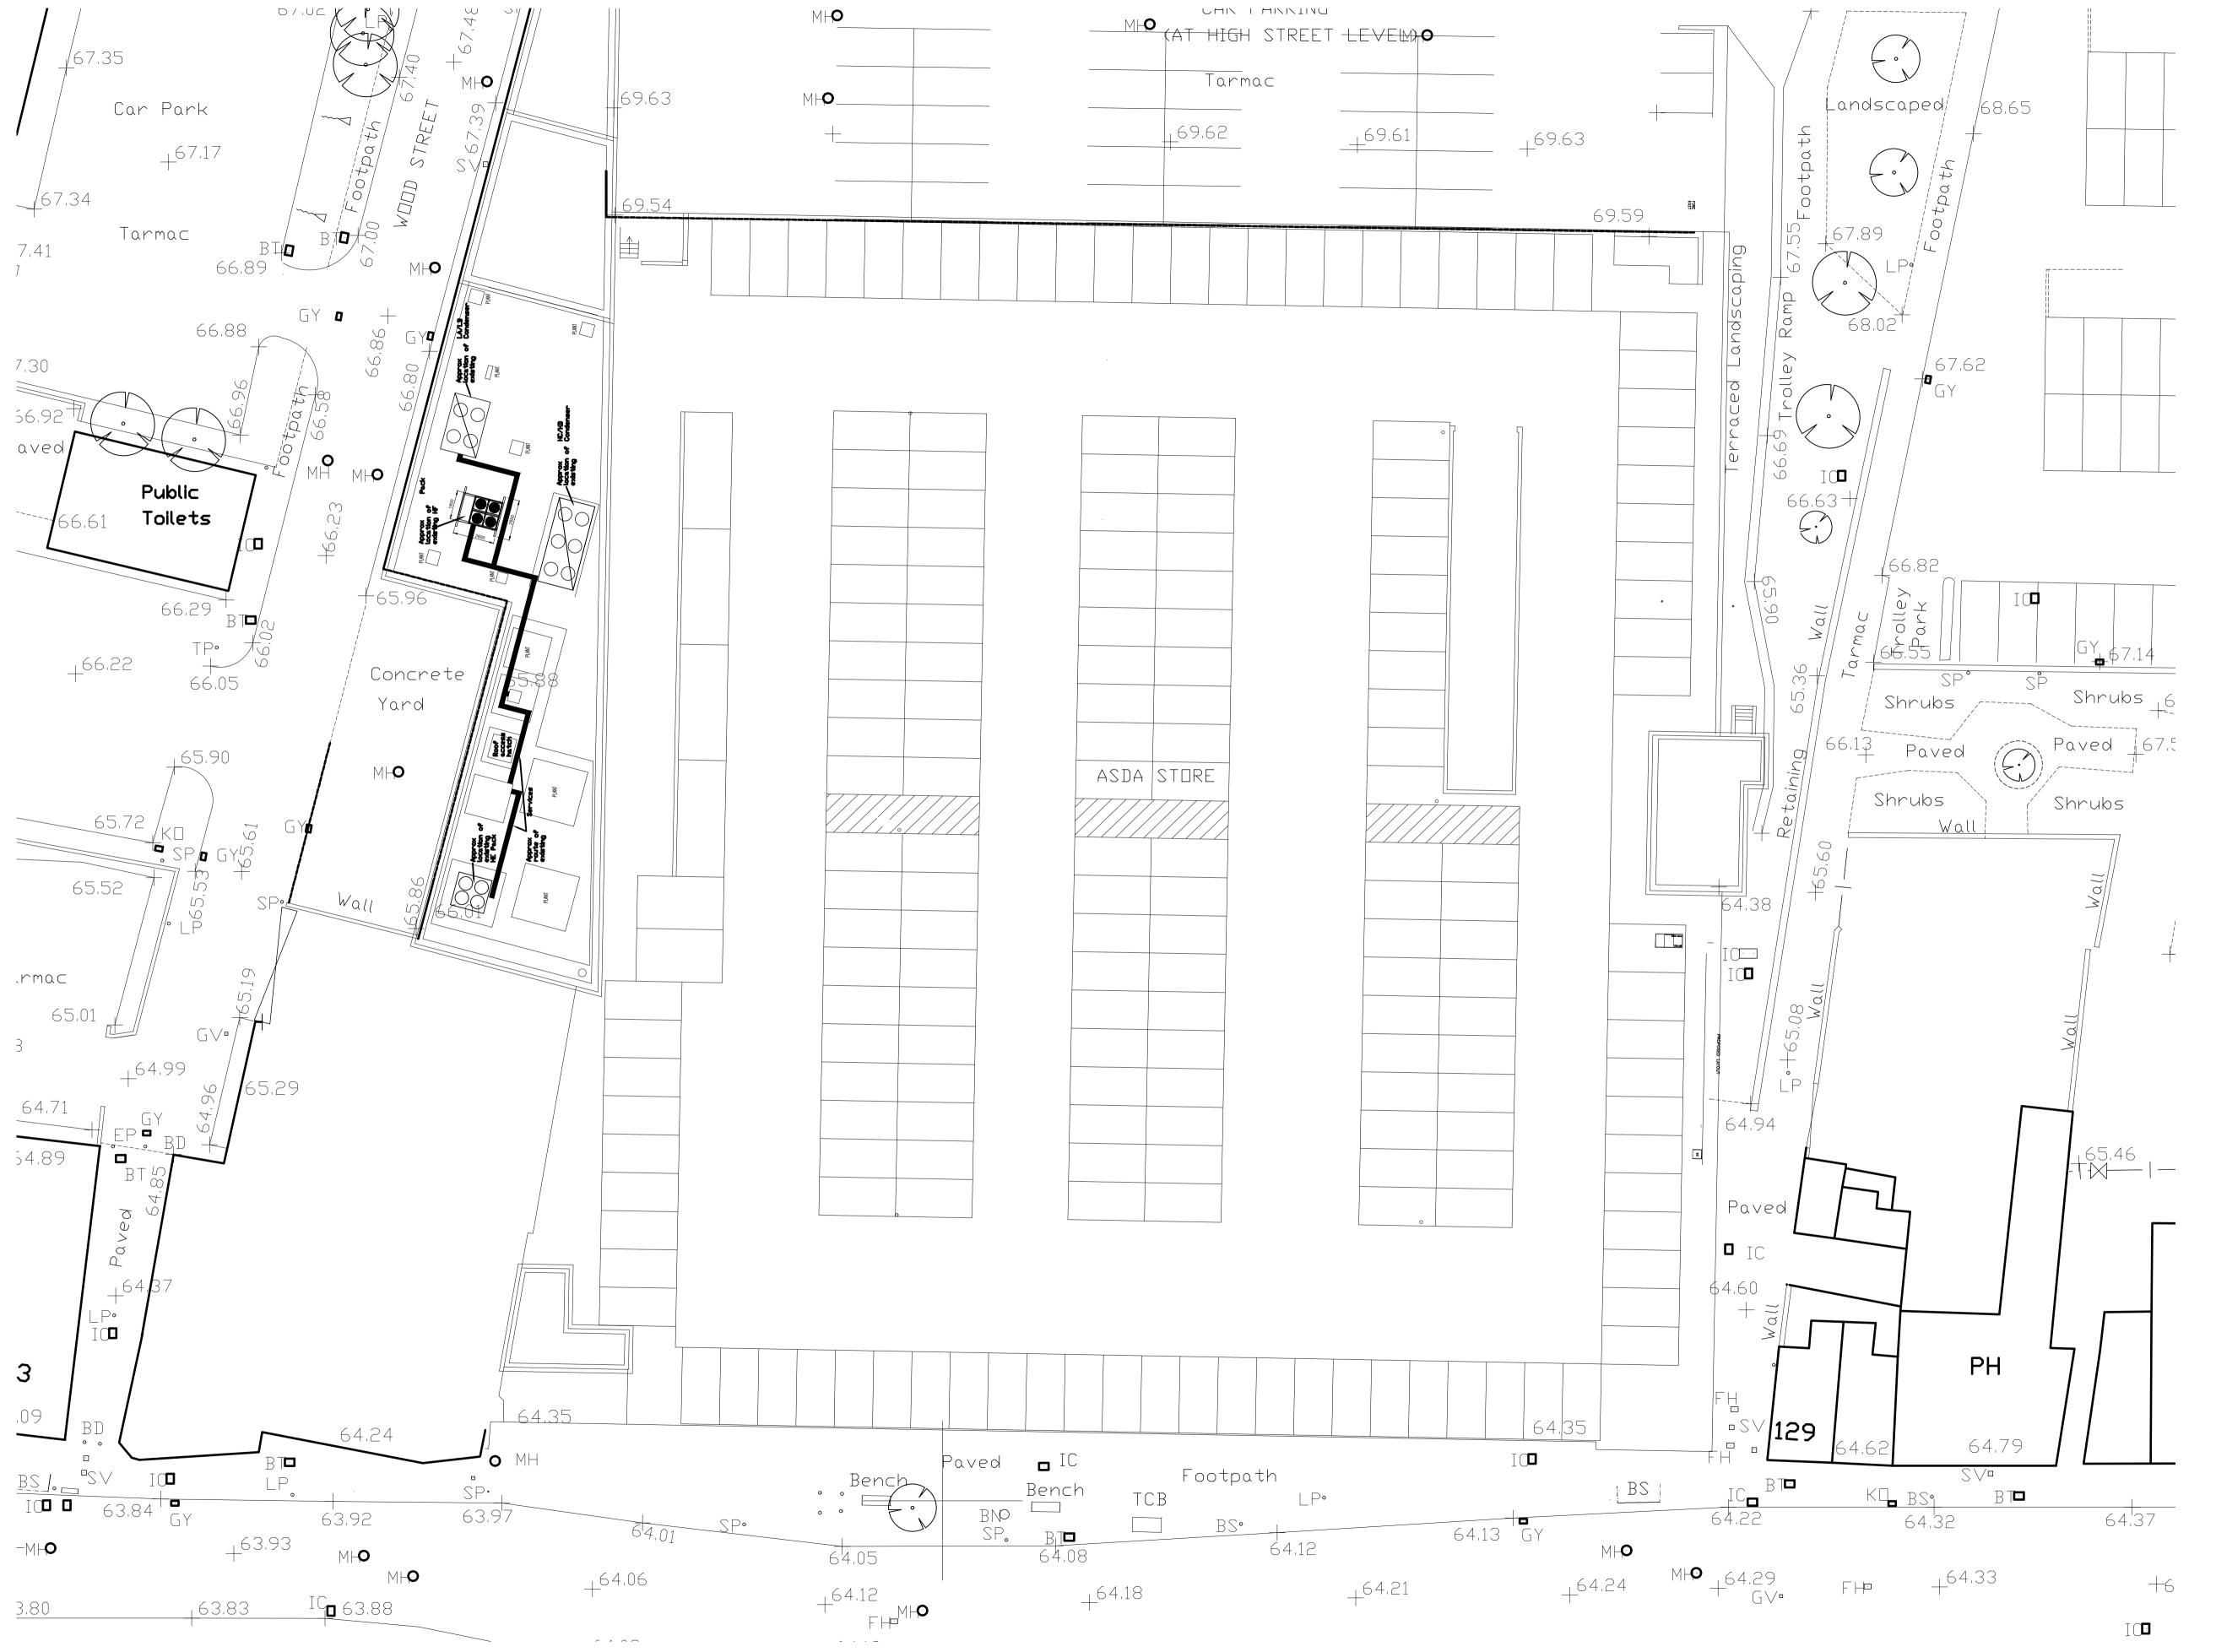

EXISTING SITE LAYOUT PLAN PL\_02 | Scale 1:200 @ A1

1:200

© Whittam Cox Architects - Disclaimer:

This drawing is copyright of WCEC Group Ltd trading as Whittam Cox Architects, and shall not be reproduced nor used for any other purpose without the written permission of the Architects. This drawing must be read in conjunction with all other related drawings and documentation. It is the contractors responsibility to ensure full compliance with the Building Regulations. Do not scale from this drawing, use figured dimensions only. It is the contractors responsibility to check and verify all dimensions on site. Any discrepancies to be reported immediately.

There are NO SIGNIFICANT risks associated with the works on this drawing that a competent contractor would not foresee.

**PLANNING** 

PROPOSED PLANT APPLICATION ASDA ARNOLD

EXISTING SITE LAYOUT PLAN

DRAWING STATUS