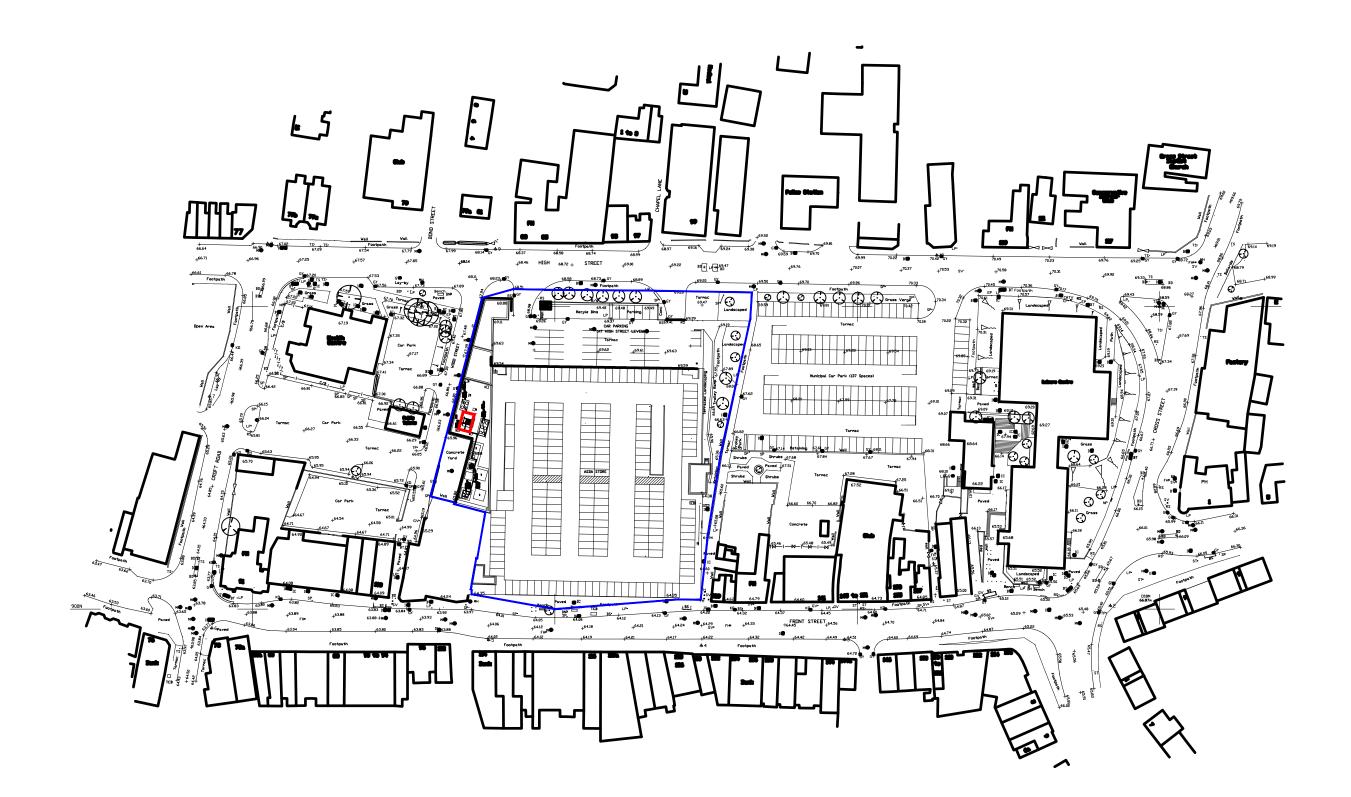

0m 12.5 25 37.5 50 62.5 75 87.5 100 112.5 125 1:1250

This drawing is copyright of WCEC Group Ltd trading as Whittam Cox Architects, and shall not be reproduced nor used for any other purpose without the written permission of the Architects. This drawing must be read in conjunction with all other related drawings and documentation. It is the contractors responsibility to ensure full compliance with the Building Regulations. <del>Do not scale from this drawing, use figured dimensions only.</del> It is the contractors responsibility to check and verify all dimensions on site. Any discrepancies to be reported immediately. IF IN DOUBT ASK. Materials not conformity with relevant British or European Standards/Codes of practice or materials known to be deleterious to health & safety must not be used or specified on this project.

ASDA Land Ownership Boundary

Location of works within context of site

PROJECT PROPOSED PLANT APPLICATION ASDA ARNOLD

TITLE SITE LOCATION PLAN

| DRAWIN | G STATUS    |         |    |
|--------|-------------|---------|----|
| PLAN   | NING        |         |    |
| DRAWN  | MJC         | CHECKED | AB |
| SCALE  | 1:1250 @ A3 |         |    |
| DATE   | MARCH 2024  |         |    |