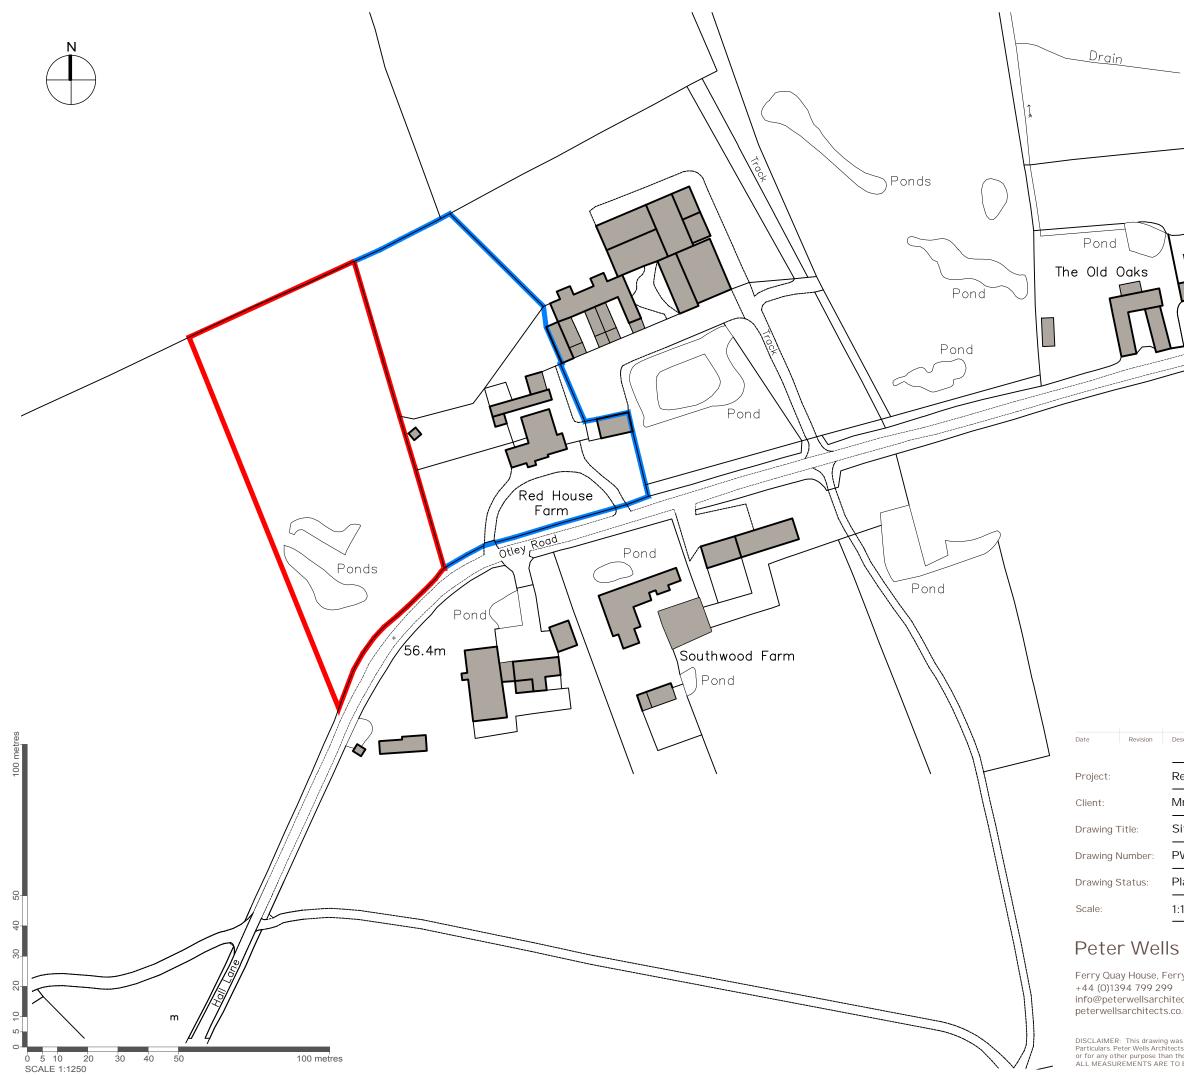

| Southwood Cot                                                        |              | *<br>5.0m        |
|----------------------------------------------------------------------|--------------|------------------|
| scription                                                            |              | Drawn Checked    |
| ed House Farm, Otley Rd, F                                           | Framsden, Su | uffolk, IP14 6HU |
| Ir & Mrs Chamberlain                                                 |              |                  |
| ite Location Plan                                                    |              |                  |
| W1394-PL01                                                           |              |                  |
| lanning                                                              | Drawn By:    | AAB              |
| 1250 (at A3)                                                         | Date:        | Jan 2024         |
| Architects<br>ry Quay, Woodbridge, Suffolk, IP<br>ects.co.uk<br>0.uk | 12 1BW       |                  |