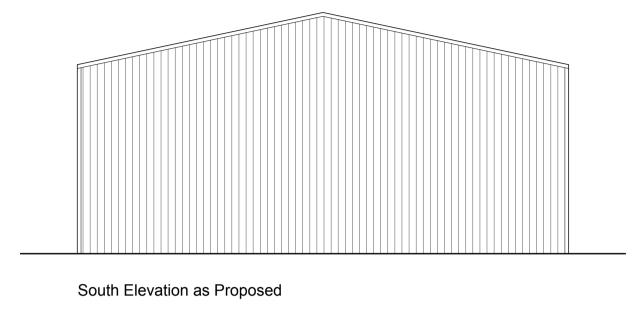

Roof Plan as Proposed

North Elevation as Proposed

## Notes on Materials:

Steel Framed Building.
Roof Cladding:- Non insulated Profiled Steel with Polyester 0.7 coating with Anti Con Wall Cladding:- Non insulated Profiled Steel with Polyester 0.5 coating without Anti Con Rain Water system:- PVC
Roof Colour:- Juniper Green
Wall Colour:- Juniper Green
Flashings Colour:- Juniper Green
Rainwater System Colour:- Black