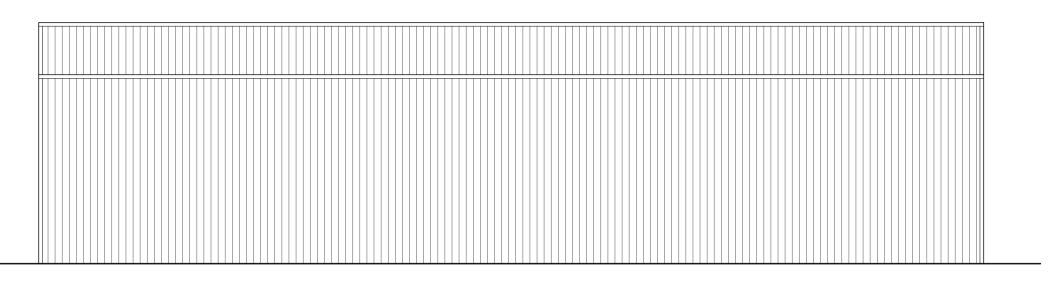

West Elevation as Proposed

East Elevation as Proposed

| Date            | Revision | Description                                           |             | Drawn Checked |
|-----------------|----------|-------------------------------------------------------|-------------|---------------|
| Project:        |          | Red House Farm, Otley Rd, Framsden, Suffolk, IP14 6HU |             |               |
| Client:         |          | Mr & Mrs Chamberlain                                  |             |               |
| Drawing Title:  |          | Proposed Building Plan and Elevations                 |             |               |
| Drawing Number: |          | PW1394-PL03                                           |             |               |
| Drawing         | Status:  | Planning                                              | Drawn By:   | AAB           |
| Scale:          |          | 1:100 (at A1)                                         | Date:       | Jan 2024      |
|                 |          | -                                                     | <del></del> |               |