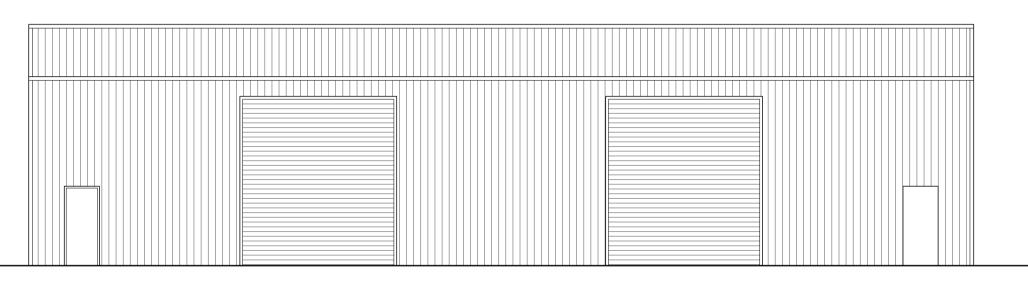

West Elevation as Proposed

East Elevation as Proposed

| Date            | Revision | Description                                           |             | Drawn Checked |
|-----------------|----------|-------------------------------------------------------|-------------|---------------|
| Project:        |          | Red House Farm, Otley Rd, Framsden, Suffolk, IP14 6HU |             |               |
| Client:         |          | Mr & Mrs Chamberlain                                  |             |               |
| Drawing Title:  |          | Proposed Building Plan and Elevations                 |             |               |
| Drawing Number: |          | PW1394-PL03                                           |             |               |
| Drawing         | Status:  | Planning                                              | Drawn By:   | AAB           |
| Scale:          |          | 1:100 (at A1)                                         | Date:       | Jan 2024      |
|                 |          | -                                                     | <del></del> |               |