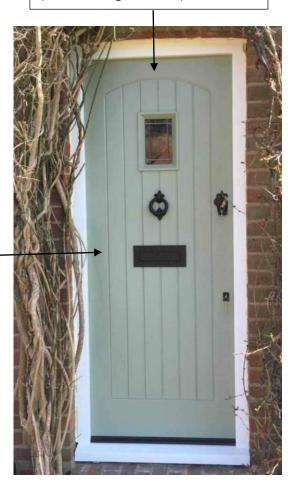

Proposed style of new front door (not including letterbox)

To be made bespoke to fit with original size of door and to avoid needing to remove and replace existing door frame.

Colour to be similar to photo shown and a close match to neighbouring cottage.

To match as close as possible to doorknocker and lock shown on photo but plan to not have a letterbox on front door as it is rarely used.