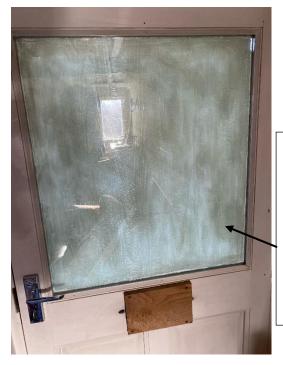

Existing front door from interior view, this door leads from the front of the cottage directly into our living room however there is a side door that is used for everyday entry into house. No work has been done to this door since we bought the property in May 2023.