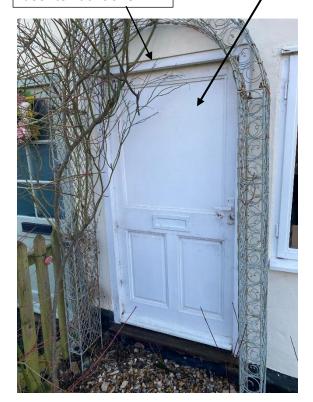

Existing frame will be kept and bespoke new door to fit this size.

This is the exterior view of front door, where neighbouring door can also be seen to left.

1 Church Path Cottage

Existing front door from a distance to show neighbouring cottage with green door and window frames.