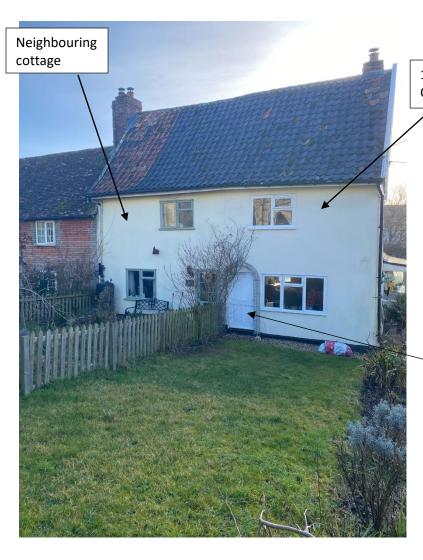

Existing frame will be kept and bespoke new door to fit this size.

This is the exterior view of front door, where neighbouring door can also be seen to left.

1 Church Path Cottage

Existing front door from a distance to show neighbouring cottage with green door and window frames.