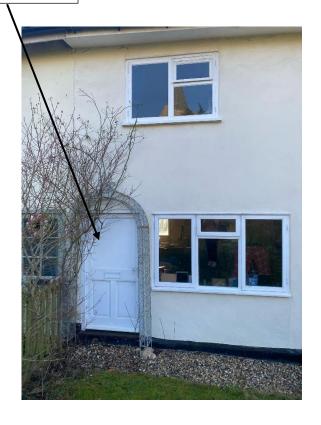

Existing frame will be kept and bespoke new door to fit this size.

This is the exterior view of front door, where neighbouring door can also be seen to left.

1 Church Path Cottage

Existing front door from a distance to show neighbouring cottage with green door and window frames.