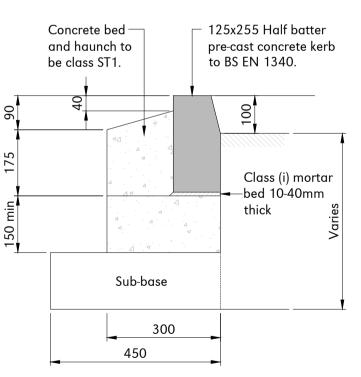

# KERB TYPE - K2 (Half Batter)

KERB TYPE - EF (Footpath Edging)

### and haunch to pre-cast concrete kerb to BS EN 1340. be class ST1. Class (i) mortar —bed 10-40mm thick Sub-base 300 450

1. All dimensions noted are in metres unless stated otherwise.

any third party uses of this document.