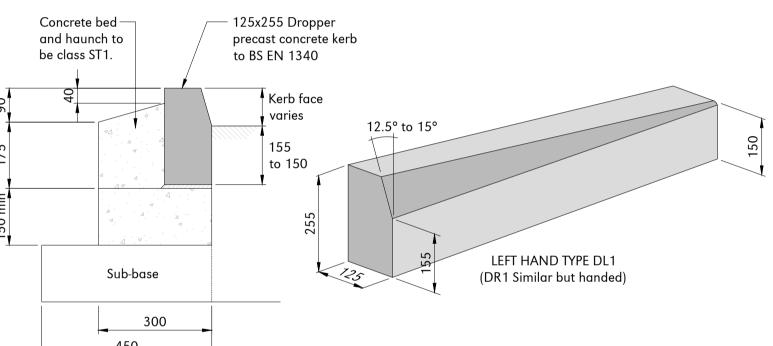

#### KERB TYPE - DL (Dropper Kerb) DR Similar but handed (For use with kerb types K2, K3 AND K3a)