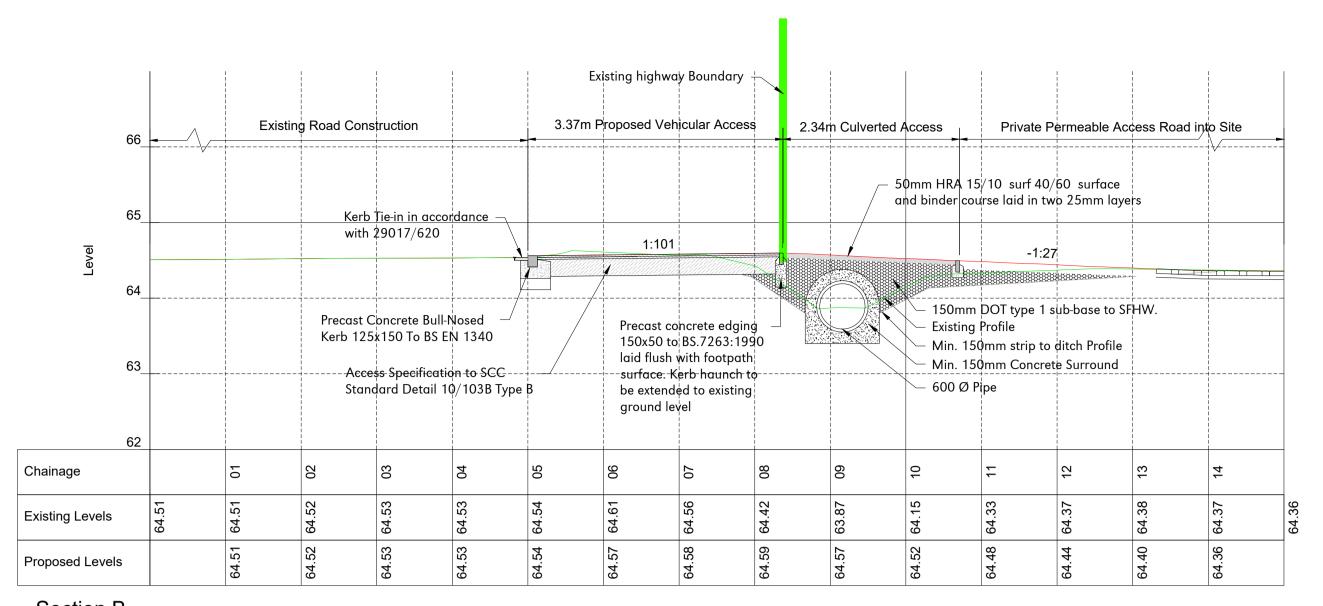

Section B Scale: H 1:200,V 1:200. Datum: 62.000

This drawing and the works depicted thereon are the copyright of Plandescil Consulting Engineers Ltd. Unauthorised reproduction infringes copyright.