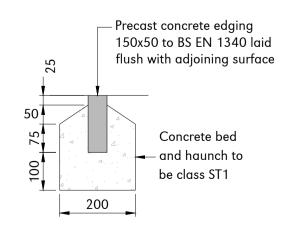

# KERB TYPE - K2 (Half Batter)

KERB TYPE - EF (Footpath Edging)

### and haunch to pre-cast concrete kerb to BS EN 1340. be class ST1. Class (i) mortar —bed 10-40mm thick Sub-base 300 450

1. All dimensions noted are in metres unless stated otherwise.

any third party uses of this document.

KERB TYPE - K3 (Bullnosed) Scale 1:10

Concrete bed

**FOR PLANNING** 