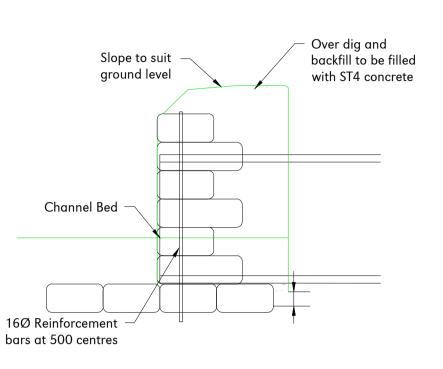

ale: H 1:200,V 1:200. Datum: 62.000

This drawing and the works depicted thereon are the copyright of Plandescil Consulting Engineers Ltd. Unauthorised reproduction infringes copyright.



# Typical Sandbag Headwall - End Elevation



Key Site Boundary **Proposed Gradient** Proposed Contour Levels \_\_\_\_15.60 \_\_\_\_ Proposed 0.05m Contour Proposed 0.1m Contours **Proposed Site Levels**  $\times$  49.328m **Existing Site Levels** × 49.328m **Existing Ground Profile** Proposed Ground Profile Proposed Private Surface Water Sewers Precast Concrete Half Battered Kerb with <u>HB125</u> 125mm upstand Precast Concrete Bullnosed Kerb with <u>BN25</u> 25mm upstand (Vehicular Access) Precast Concrete Kerb Flat Top Edging \_\_\_\_EF\_\_\_ Precast Concrete Transition Kerb DL DR (Left & Right)







# Concrete Bagwork Headwall Section



#### KERB TYPE - DL (Dropper Kerb) DR Similar but handed (For use with kerb types K2, K3 AND K3a)



# KERB TYPE - K2 (Half Batter)



KERB TYPE - EF (Footpath Edging)

### and haunch to pre-cast concrete kerb to BS EN 1340. be class ST1. Class (i) mortar —bed 10-40mm thick Sub-base 300 450

1. All dimensions noted are in metres unless stated otherwise.

any third party uses of this document.

documents relating to the project.

omissions or discrepancies.

2. Do not scale from this drawing, if dimensions are not clear ask. 3. This document has been created in accordance with Plandescil Ltd

Terms & Conditions along with the scope of works provided by the client to Plandescil. Any use of this document other than for its original purpose is prohibite