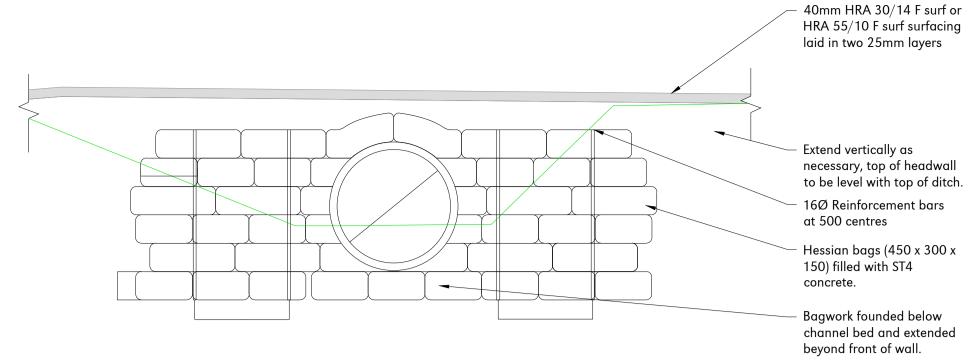

Section B Scale: H 1:200,V 1:200. Datum: 62.000

This drawing and the works depicted thereon are the copyright of Plandescil Consulting Engineers Ltd. Unauthorised reproduction infringes copyright.



# Typical Sandbag Headwall - End Elevation



Key Site Boundary **Proposed Gradient** Proposed Contour Levels \_\_\_\_15.60 \_\_\_\_ Proposed 0.05m Contour Proposed 0.1m Contours **Proposed Site Levels**  $\times$  49.328m **Existing Site Levels** × 49.328m **Existing Ground Profile** Proposed Ground Profile Proposed Private Surface Water Sewers Precast Concrete Half Battered Kerb with <u>HB125</u> 125mm upstand Precast Concrete Bullnosed Kerb with <u>BN25</u> 25mm upstand (Vehicular Access) Precast Concrete Kerb Flat Top Edging \_\_\_\_EF\_\_\_ Precast Concrete Transition Kerb DL DR (Left & Right)







# Concrete Bagwork Headwall Section



#### KERB TYPE - DL (Dropper Kerb) DR Similar but handed (For use with kerb types K2, K3 AND K3a)



# KERB TYPE - K2 (Half Batter)



KERB TYPE -