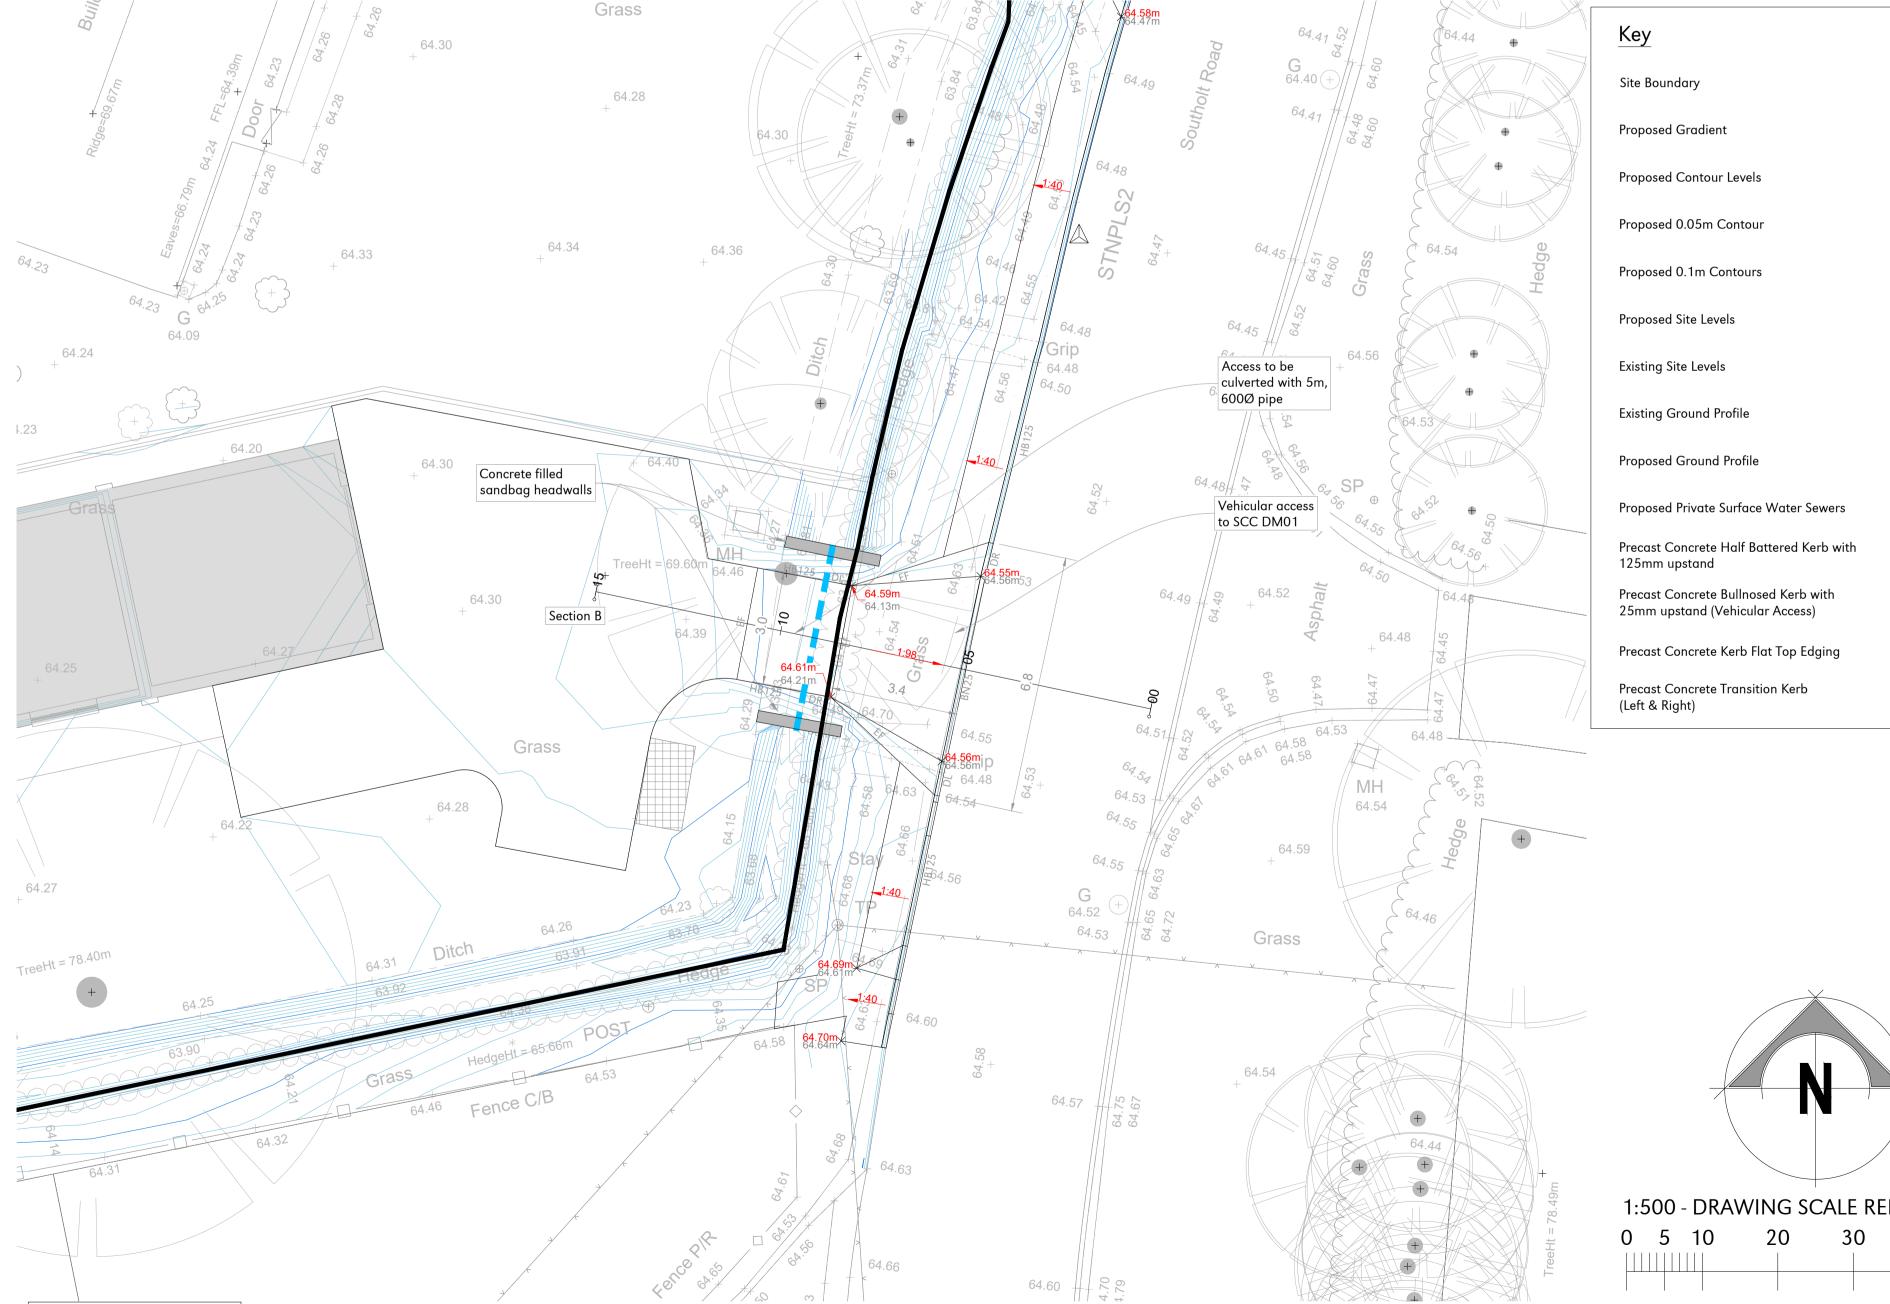

# Typical Sandbag Headwall - End Elevation

Key Site Boundary **Proposed Gradient** Proposed Contour Levels \_\_\_\_15.60 \_\_\_\_ Proposed 0.05m Contour Proposed 0.1m Contours **Proposed Site Levels**  $\times$  49.328m **Existing Site Levels** × 49.328m **Existing Ground Profile** Proposed Ground Profile Proposed Private Surface Water Sewers Precast Concrete Half Battered Kerb with <u>HB125</u> 125mm upstand Precast Concrete Bullnosed Kerb with <u>BN25</u> 25mm upstand (Vehicular Access) Precast Concrete Kerb Flat Top Edging \_\_\_\_EF\_\_\_ Precast Concrete Transition Kerb DL DR (Left & Right)