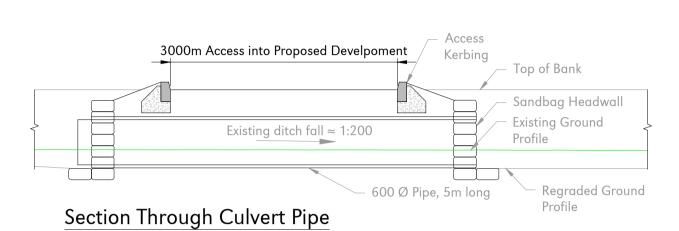

# Typical Sandbag Headwall - End Elevation

Key Site Boundary **Proposed Gradient** Proposed Contour Levels \_\_\_\_15.60 \_\_\_\_ Proposed 0.05m Contour Proposed 0.1m Contours **Proposed Site Levels**  $\times$  49.328m **Existing Site Levels** × 49.328m **Existing Ground Profile** Proposed Ground Profile Proposed Private Surface Water Sewers Precast Concrete Half Battered Kerb with <u>HB125</u> 125mm upstand Precast Concrete Bullnosed Kerb with <u>BN25</u> 25mm upstand (Vehicular Access) Precast Concrete Kerb Flat Top Edging \_\_\_\_EF\_\_\_ Precast Concrete Transition Kerb DL DR (Left & Right)