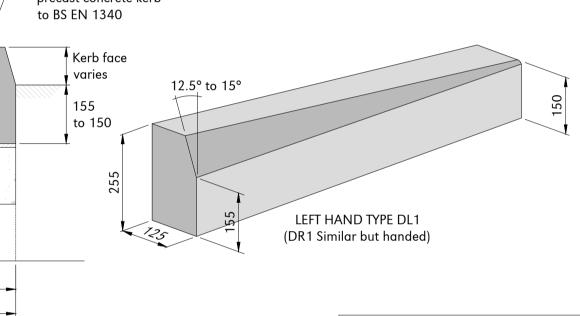

#### KERB TYPE - DL (Dropper Kerb) DR Similar but handed (For use with kerb types K2, K3 AND K3a)