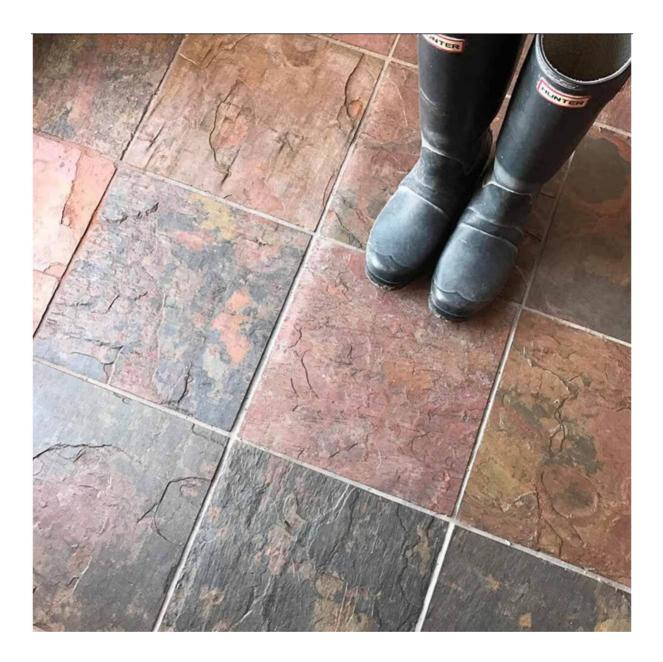

### SHEERA MULTICOLOUR NATURAL SLATE TILES

### Description

Sheera multicolour natural slate tiles have a rustic riven finish which provides the perfect solution for high traffic areas of the home. The rustic surface is a popular flooring choice for kitchens, utilities, conservatories, and boot rooms. With its durable properties and characteristic rich earthy colours, Sheera natural slate has long been a favourite, lending itself to both modern and country properties.

### **Key Features**

- Durable & hard-wearing
- Rustic country charm
- Premium quality
- Rustic riven surface
- Owing to the rustic nature if the natural stone surface, we don't recommend this tile for bare foot traffic

•

High colour variation is also an inherent part of the beauty of Sheera multicolour slate natural slate, so no tile will be the same. We advise sorting and laying out your tiles before fixing to ensure you get a good mix of shades across the area.

Specificaitons

| Pricing            | Per SQM                              |
|--------------------|--------------------------------------|
| Colour             | Multicolour                          |
| Size               | 300x300mm                            |
| Depth              | 10mm +/- 3mm                         |
| Material           | Slate                                |
| Finish             | Natural Riven                        |
| Colour Variation   | Highly Varied                        |
| Sealing Required   | Yes                                  |
| Underfloor Heating | Yes                                  |
| Product Coverage   | Sold in packs of 5 covering 0.45 sqm |