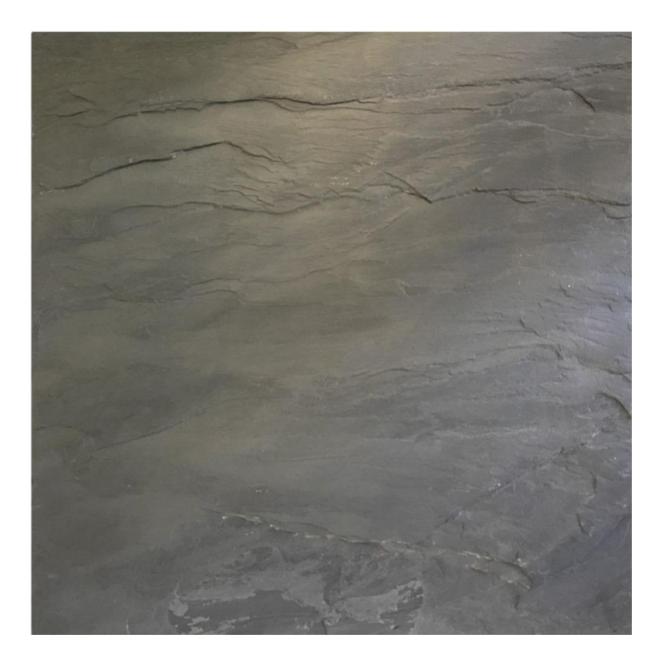

# NATURAL CHARCOAL GREY SLATE TILES

Same specifications as the Sheera multicolour natural slate tile above but the colour variation is 'moderate' with charcoal grey instead of 'highly varied' with the Sheera multicolour.