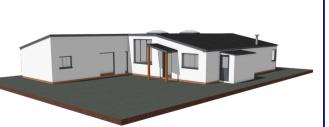

is a preliminary planning drawing, subject to approval by the Planning Department at the Local Authority

No works should be undertaken until the relevant planning consents, and where appropriate building regulation approvals, have been obtained, The author can accept no responsibility for the undertaking of unauthorised works

These drawings are preliminary and subject to change at the request of the Local Authority.

## Client Name

Dr & Mrs J Blackwell Crows Nest Cecil Road Weston Super Mare North Somerset BS23 2NF

Job Title

Proposed Alterations at Crows Nest

## Drawing Title

Proposed Ground Floor Plan and Elevations

Drawn By

Mr James Venton Bsc (Hons) Building Surveying

Drawing Number

00375 - 24 - 04

Scale

1:50 & 1:100 Metric Scale @ A1 Paper Size

Drawing Date

March 2024



Proposed Front Overview



Proposed Rear Overview