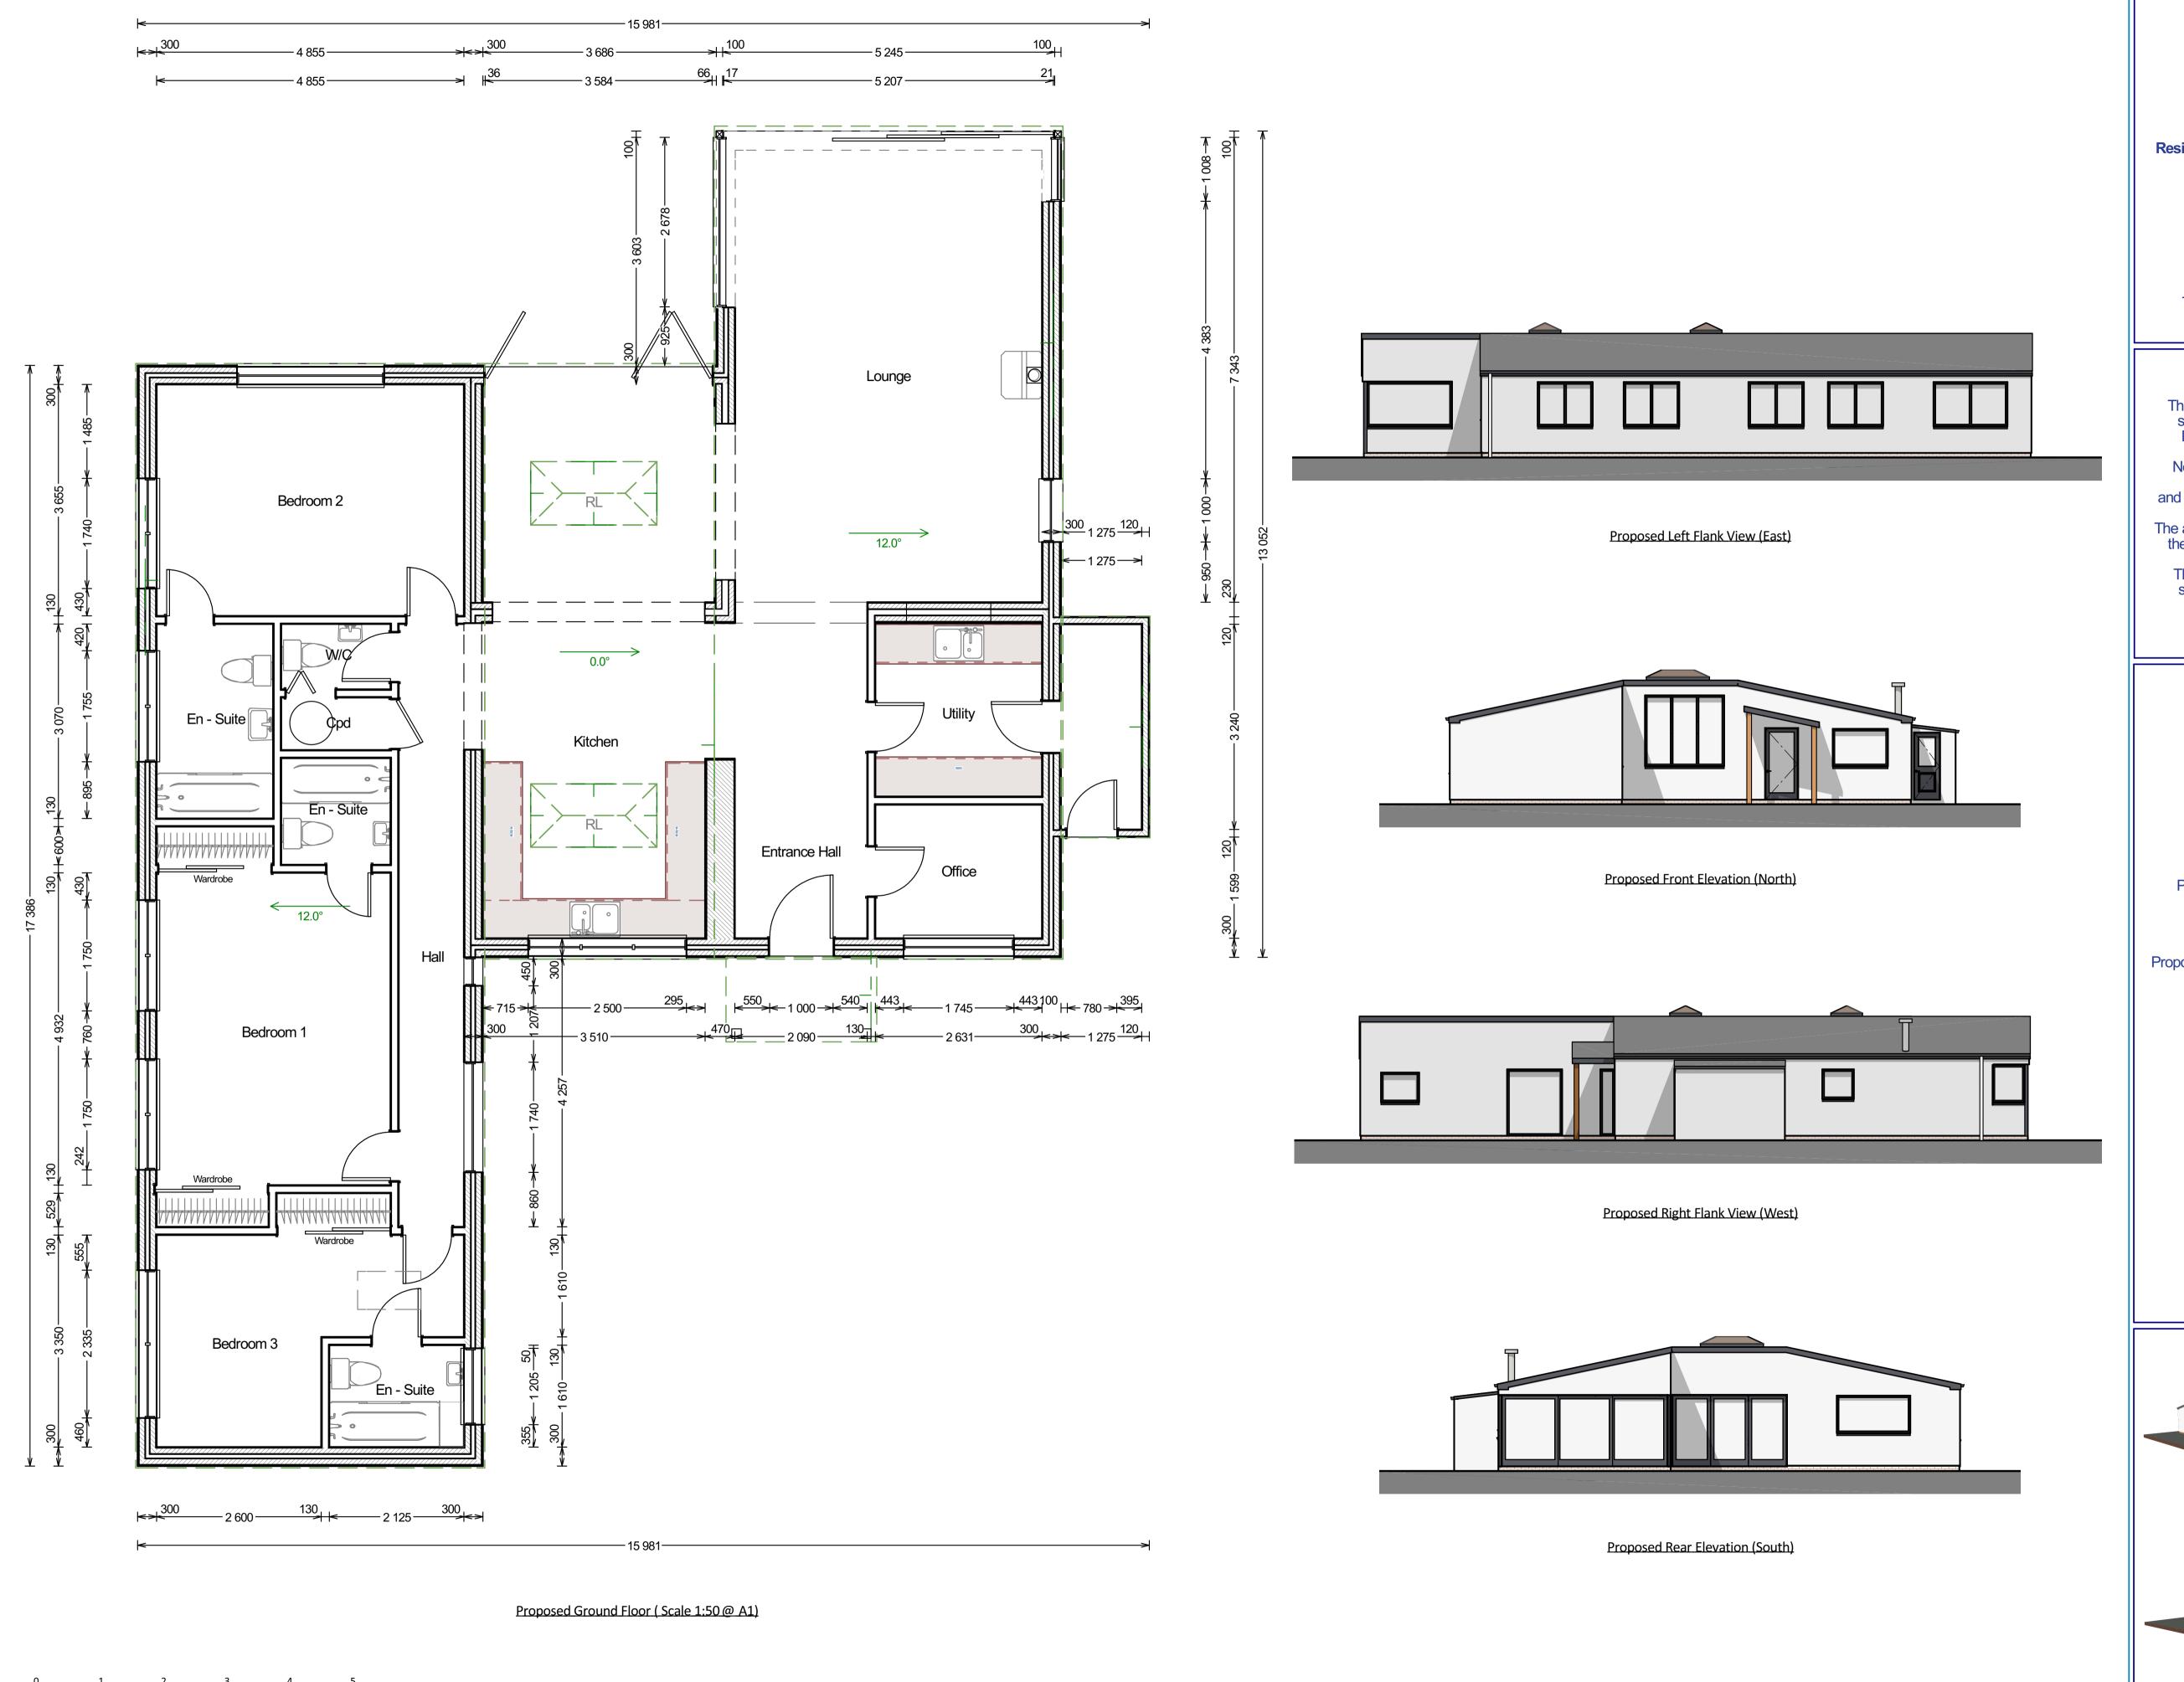

## Drawing Title

Proposed Ground Floor Plan and Elevations

Drawn By

Mr James Venton Bsc (Hons) Building Surveying

Drawing Number

00375 - 24 - 04

Scale

1:50 & 1:100 Metric Scale @ A1 Paper Size