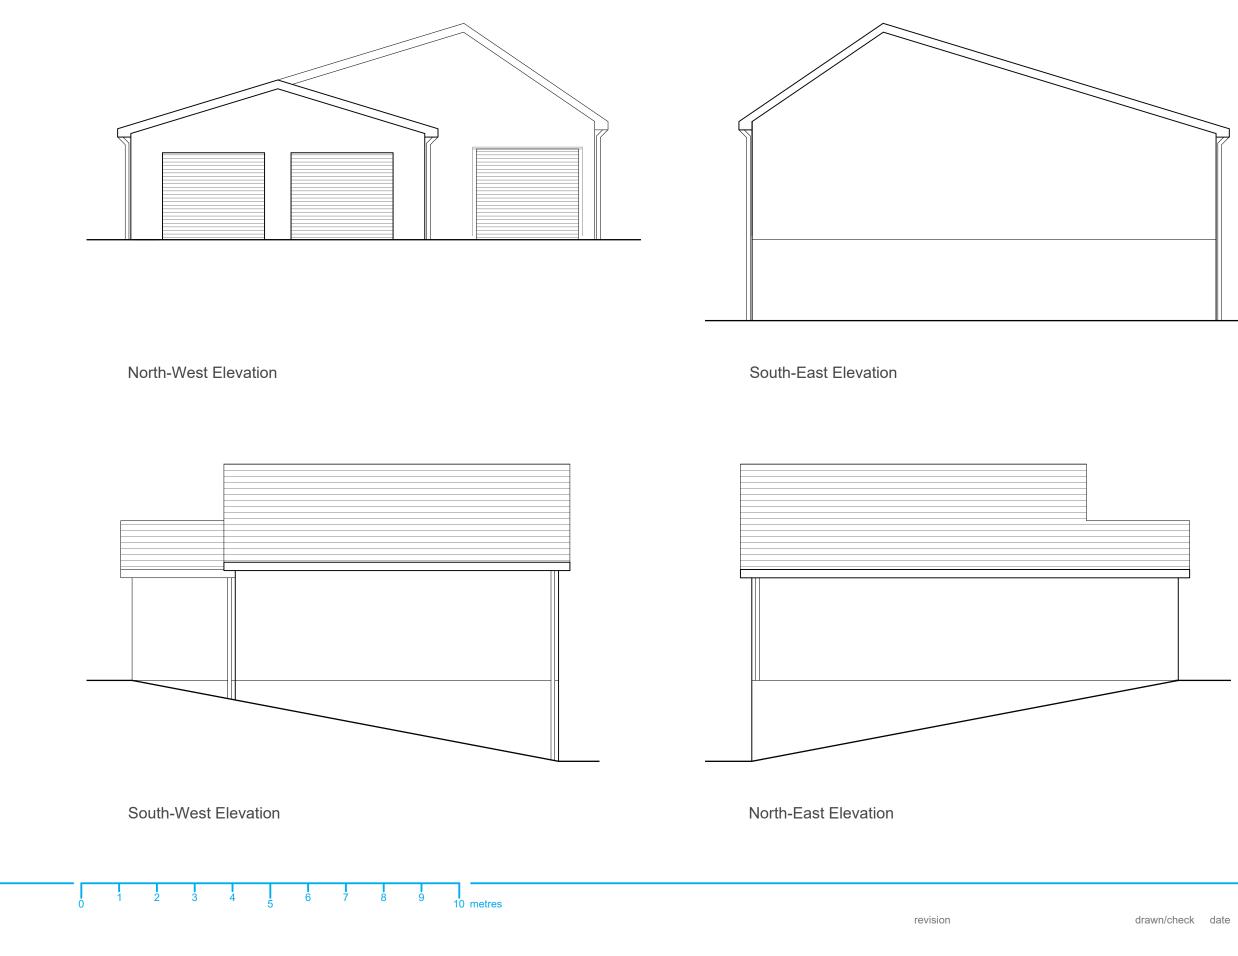

## Birchwood

| title         | Existing G | arage Elevations |  |
|---------------|------------|------------------|--|
| date          |            | 16.02.2024       |  |
| scale         |            | 1:100 @ A3       |  |
| drawn/checked |            | CS/MG            |  |
| drg           | 186        | 8/020 rev *      |  |
| Planning      |            |                  |  |