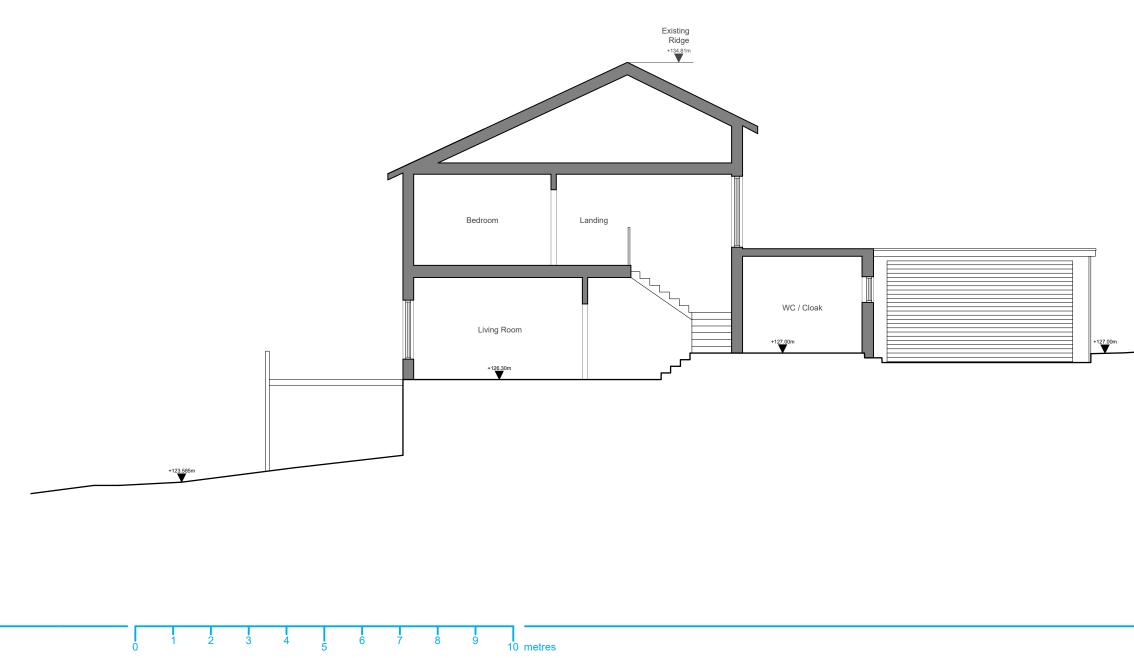

Birchwood

drawn/check date

|          | title     | Existing ( | Cross Section         |
|----------|-----------|------------|-----------------------|
|          | date      |            | 09.04.24              |
|          | scale     |            | 1:100 @ A3            |
|          | drawn/che | ecked      | CS/MG                 |
|          | drg       | 1868/      | /050 <sup>rev</sup> * |
| Planning |           |            |                       |