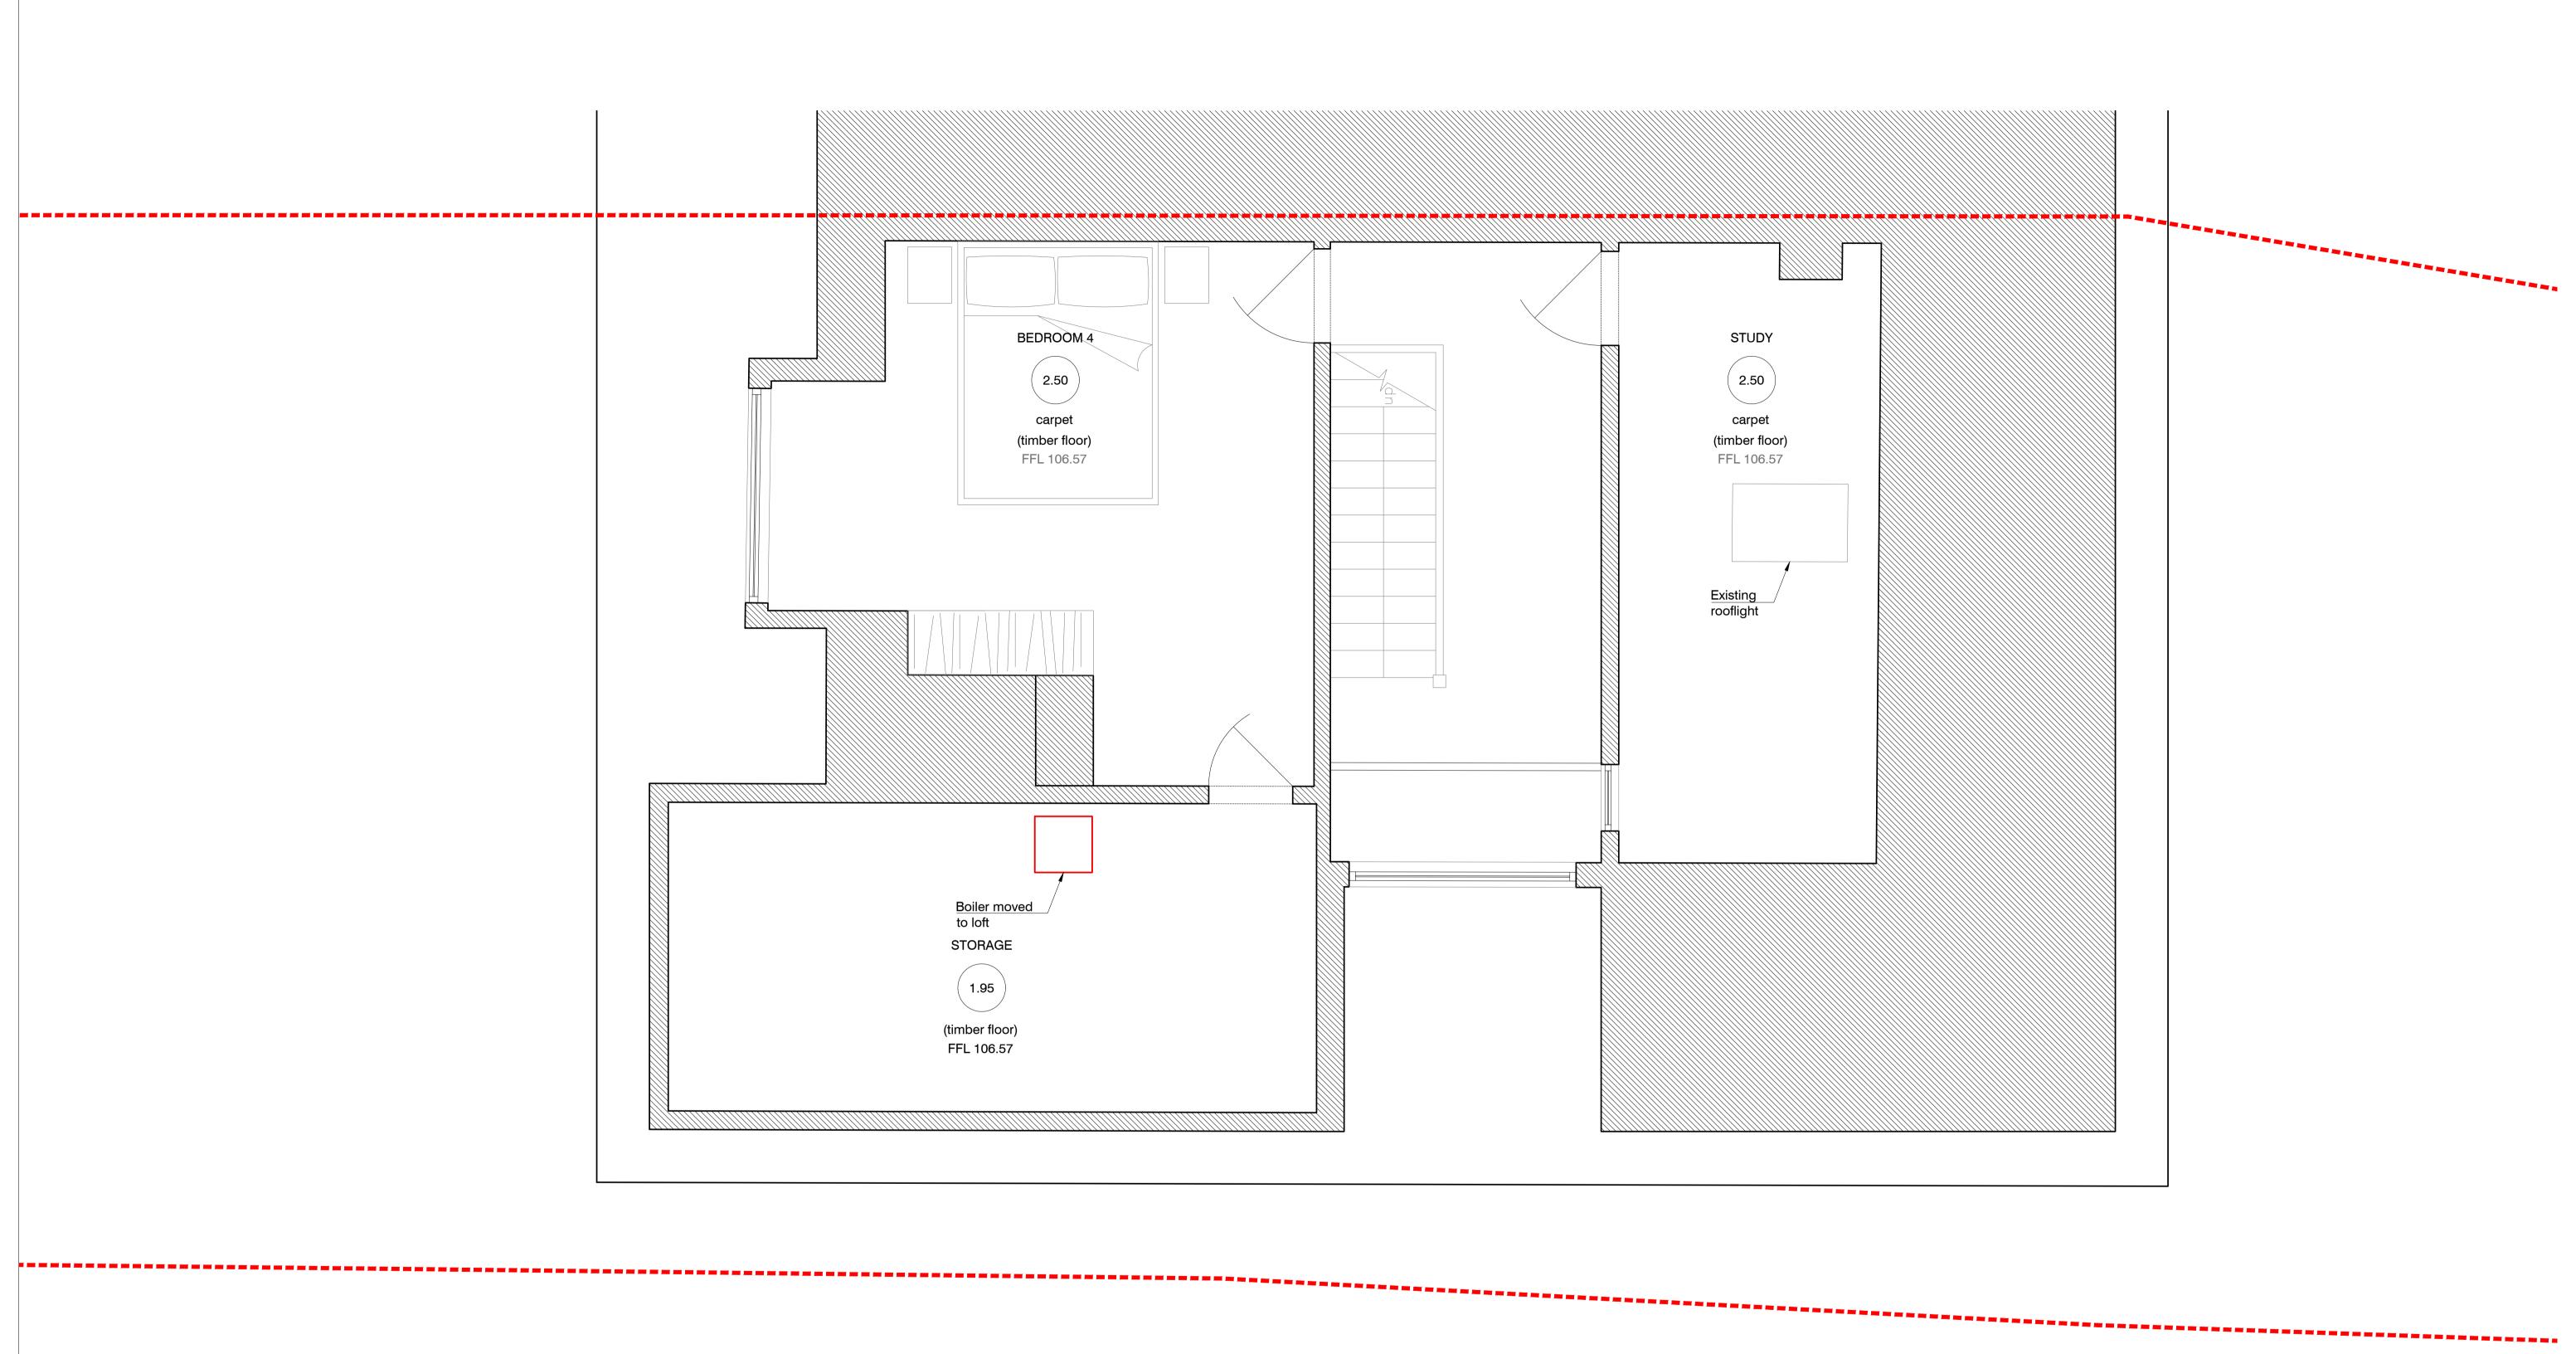

| PROPOSED -<br>LOFT             |  | _ |
|--------------------------------|--|---|
|                                |  |   |
| DRAWING TITLE                  |  |   |
| DMH-914-A102<br>DRAWING NUMBER |  |   |
|                                |  |   |