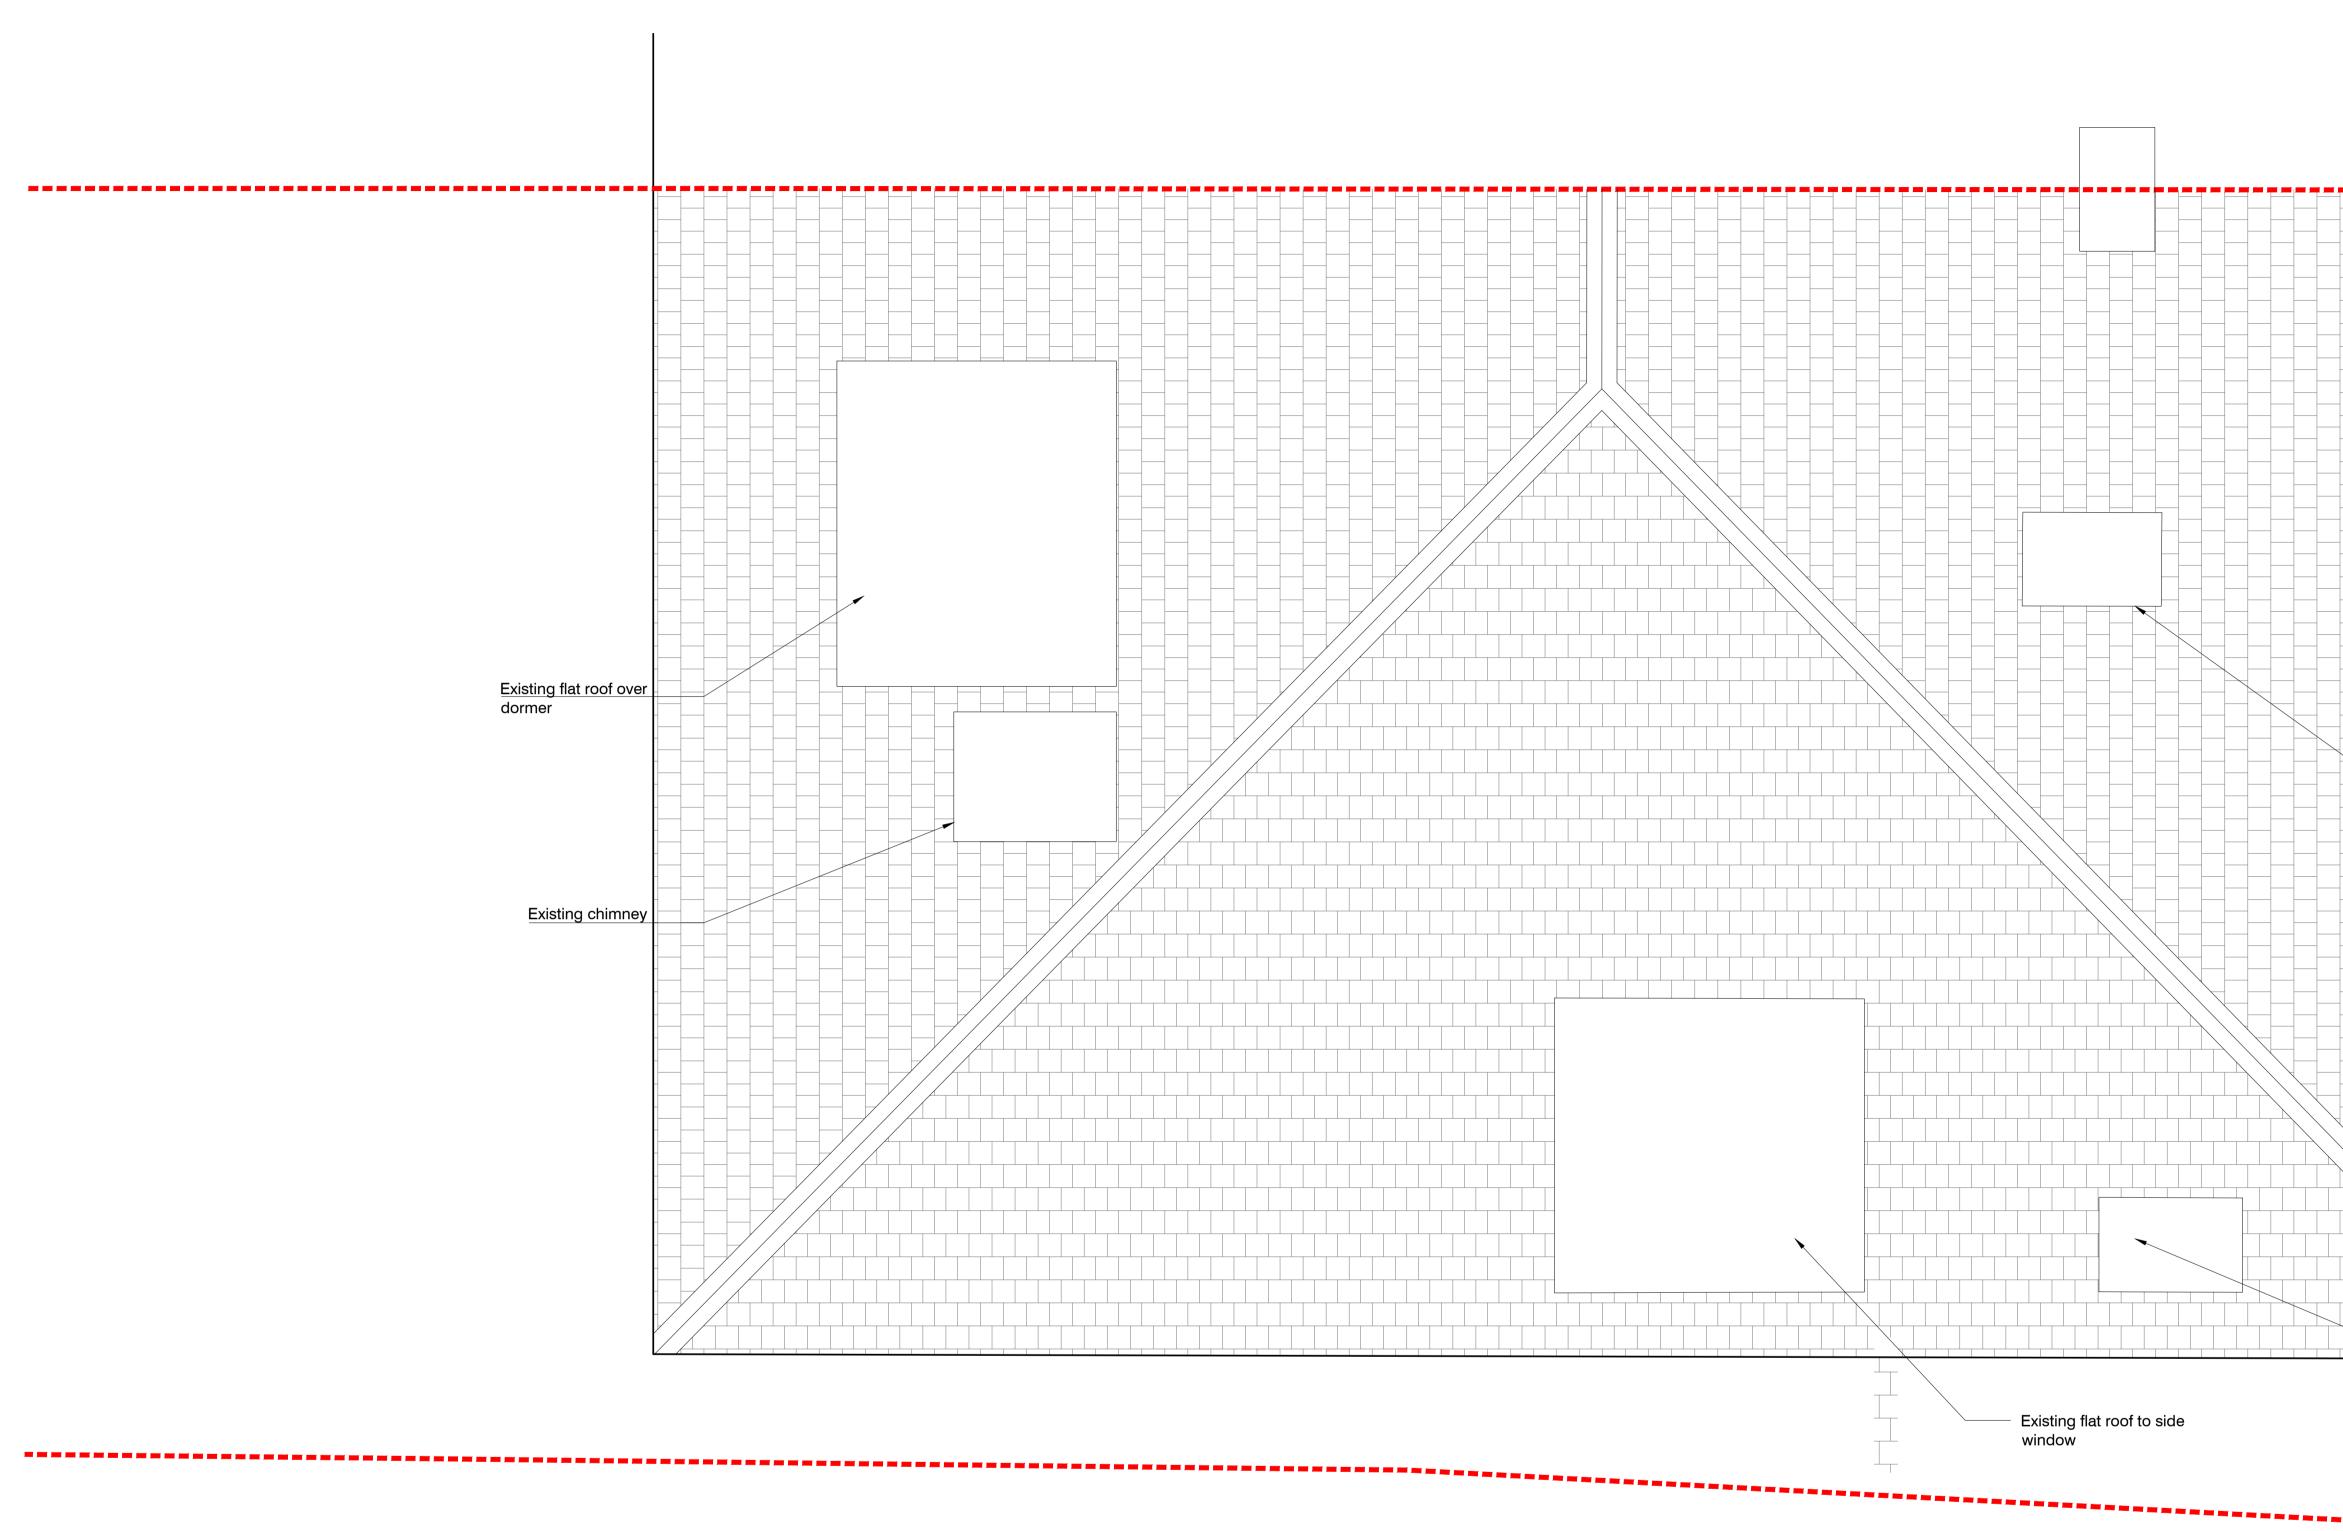

| Demolition |     |      |          |
|------------|-----|------|----------|
| Demonition |     |      |          |
|            |     |      |          |
|            | No. | DATE | REVISION |

| I                                                                                 |                                                                     |                        |  |  |  |  |
|-----------------------------------------------------------------------------------|---------------------------------------------------------------------|------------------------|--|--|--|--|
|                                                                                   |                                                                     |                        |  |  |  |  |
|                                                                                   |                                                                     |                        |  |  |  |  |
|                                                                                   |                                                                     |                        |  |  |  |  |
|                                                                                   |                                                                     |                        |  |  |  |  |
|                                                                                   |                                                                     |                        |  |  |  |  |
|                                                                                   |                                                                     |                        |  |  |  |  |
|                                                                                   |                                                                     |                        |  |  |  |  |
|                                                                                   |                                                                     |                        |  |  |  |  |
|                                                                                   |                                                                     |                        |  |  |  |  |
|                                                                                   |                                                                     |                        |  |  |  |  |
|                                                                                   |                                                                     |                        |  |  |  |  |
|                                                                                   |                                                                     |                        |  |  |  |  |
|                                                                                   |                                                                     |                        |  |  |  |  |
|                                                                                   |                                                                     |                        |  |  |  |  |
|                                                                                   |                                                                     |                        |  |  |  |  |
|                                                                                   |                                                                     |                        |  |  |  |  |
|                                                                                   |                                                                     |                        |  |  |  |  |
| Existing skylig                                                                   | ght                                                                 |                        |  |  |  |  |
|                                                                                   | -                                                                   |                        |  |  |  |  |
|                                                                                   |                                                                     |                        |  |  |  |  |
|                                                                                   |                                                                     |                        |  |  |  |  |
|                                                                                   |                                                                     |                        |  |  |  |  |
|                                                                                   |                                                                     |                        |  |  |  |  |
|                                                                                   |                                                                     |                        |  |  |  |  |
|                                                                                   |                                                                     |                        |  |  |  |  |
|                                                                                   |                                                                     |                        |  |  |  |  |
|                                                                                   |                                                                     |                        |  |  |  |  |
|                                                                                   |                                                                     |                        |  |  |  |  |
| Existing chimney                                                                  |                                                                     |                        |  |  |  |  |
|                                                                                   |                                                                     |                        |  |  |  |  |
|                                                                                   |                                                                     |                        |  |  |  |  |
|                                                                                   |                                                                     |                        |  |  |  |  |
|                                                                                   |                                                                     |                        |  |  |  |  |
|                                                                                   |                                                                     |                        |  |  |  |  |
|                                                                                   |                                                                     |                        |  |  |  |  |
|                                                                                   |                                                                     |                        |  |  |  |  |
|                                                                                   | EXISTING PLAN                                                       | -                      |  |  |  |  |
| Design + Architecture Collective                                                  |                                                                     |                        |  |  |  |  |
| Unit 211         DRAWING TITLE           39-41 North Road         DRAWING TITLE   |                                                                     |                        |  |  |  |  |
| London N7 9DP<br>t . +44 (0) 7734821391<br>e. info@ar-co.studio                   | London N7 9DP DMH-914-A013<br>t . +44 (0) 7734821391 DRAWING NUMBER |                        |  |  |  |  |
| w. www.ar-co.studio       This drawing has been produced for the sole use of this | 8-Apr-24<br>ISSUED                                                  | PLANNING<br>ISSUED FOR |  |  |  |  |