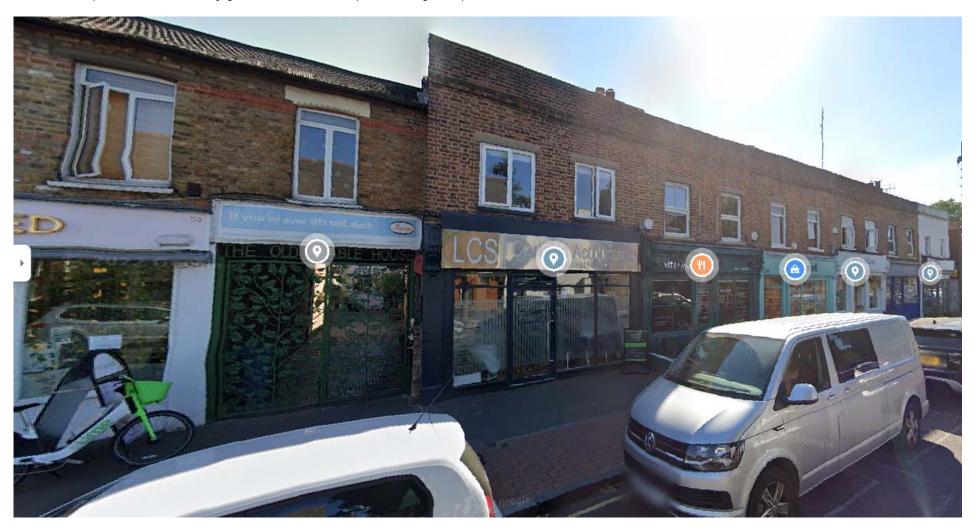

The above images taken from Google maps.

Below is couple of evidence of fully glazed front of the shop from Google maps.

Google image.