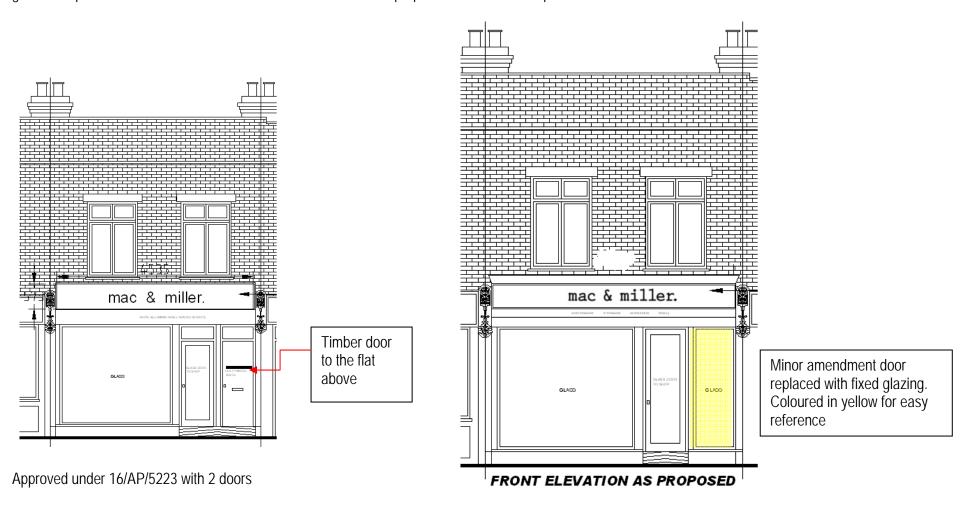

#### Introduction:

61 Northcross Road is mid terraced live work unit in a commercial parade in East Dulwich area. The subject property is in Northcross Road and not within any conservation area.

The application is for minor amendment to front façade obtained permission on 16/AP/5223.

### The brief / Description:

The proposal is for the façade to have more glazing in order for natural light and for better view of the shop for passers-by to promote additional sales. Fully glazed shop front are common feature within the street hence the proposal will not alter the pattern of the street scene.

### Design appraisal:

The proposal will surely create a good design for the shop. It will surely enhance the character of the street scene and match with several of others shops in the same vicinity. The contemporary design would give clear view of the items in the shop which would attract pedestrian customers for better sales. No changes proposed to the signage.