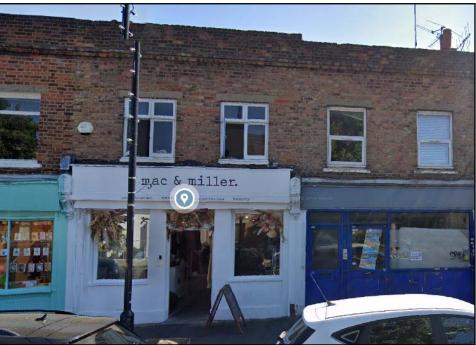

#### Introduction:

61 Northcross Road is mid terraced live work unit in a commercial parade in East Dulwich area. The subject property is in Northcross Road and not within any conservation area.

The application is for minor amendment to front façade obtained permission on 16/AP/5223.

### The brief / Description:

The proposal is for the façade to have more glazing in order for natural light and for better view of the shop for passers-by to promote additional sales. Fully glazed shop front are common feature within the street hence the proposal will not alter the pattern of the street scene.

### Design appraisal:

The proposal will surely create a good design for the shop. It will surely enhance the character of the street scene and match with several of others shops in the same vicinity. The contemporary design would give clear view of the items in the shop which would attract pedestrian customers for better sales. No changes proposed to the signage.