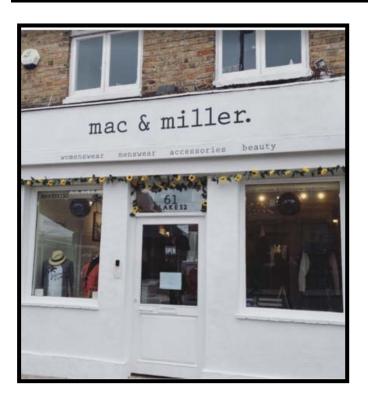

#### Introduction:

61 Northcross Road is mid terraced live work unit in a commercial parade in East Dulwich area. The subject property is in Northcross Road and not within any conservation area.

The application is for minor amendment to front façade obtained permission on 16/AP/5223.

### The brief / Description:

The proposal is for the façade to have more glazing in order for natural light and for better view of the shop for passers-by to promote additional sales. Fully glazed shop front are common feature within the street hence the proposal will not alter the pattern of the street scene.

### Design appraisal:

The proposal will surely create a good design for the shop. It will surely enhance the character of the street scene and match with several of others shops in the same vicinity. The contemporary design would give clear view of the items in the shop which would attract pedestrian customers for better sales. No changes proposed to the signage.