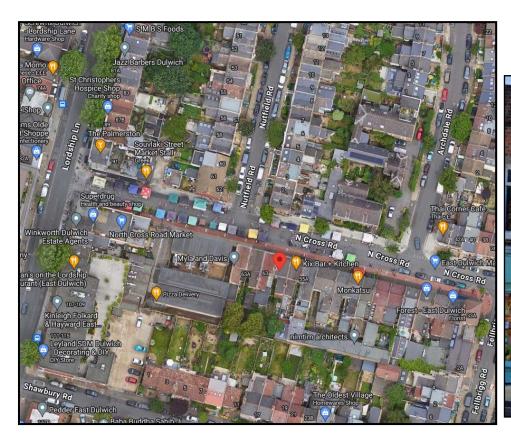

The above images taken from Google maps.

Below is couple of evidence of fully glazed front of the shop from Google maps.

Google image.