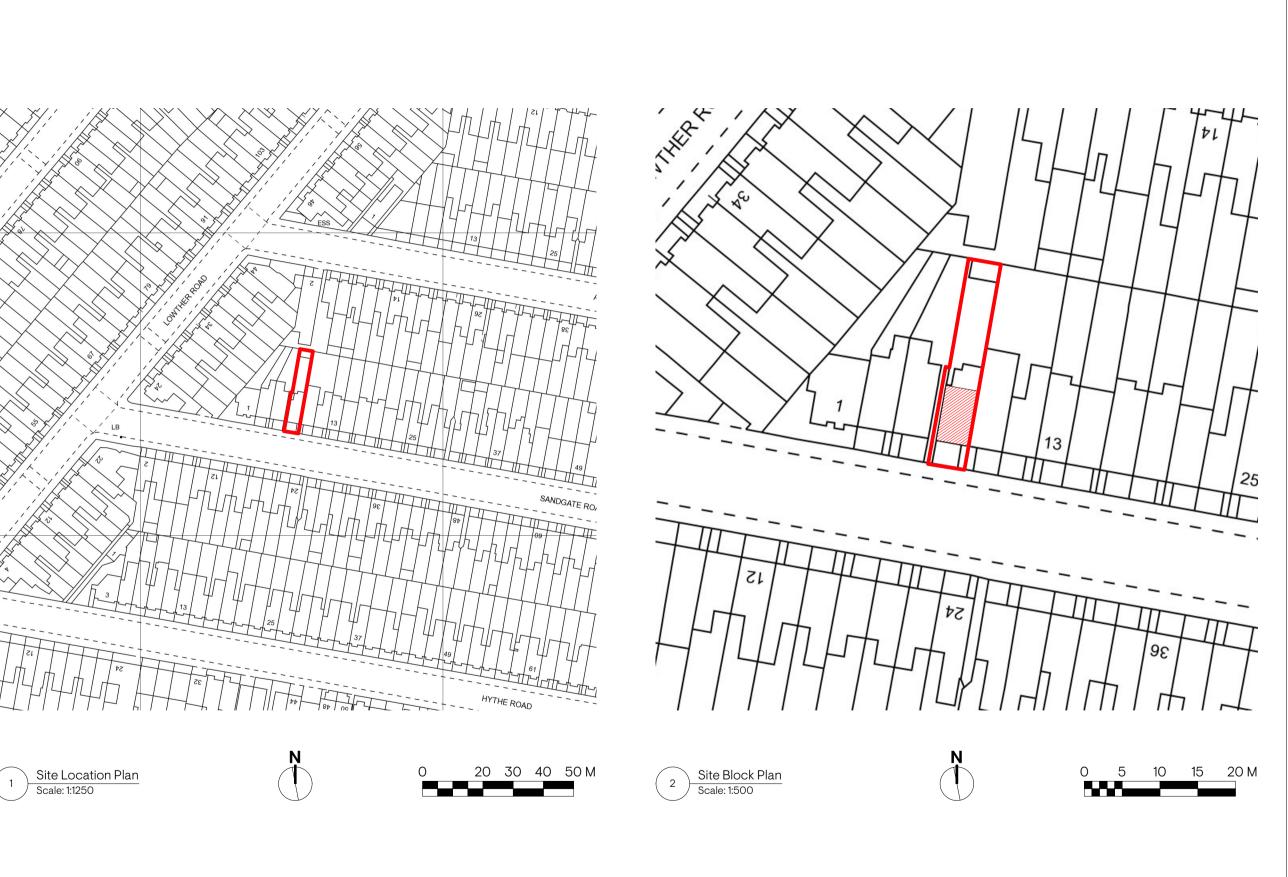

## Project 7 Sandgate Road, Brighton BN1 6JP

#### Site Location Plan / Block Plan

| Scale          | Revision   |
|----------------|------------|
| 1:1250 / 1:500 | <b>B</b>   |
| Drawn By       | Checked By |
| <b>JF</b>      | <b>JF</b>  |