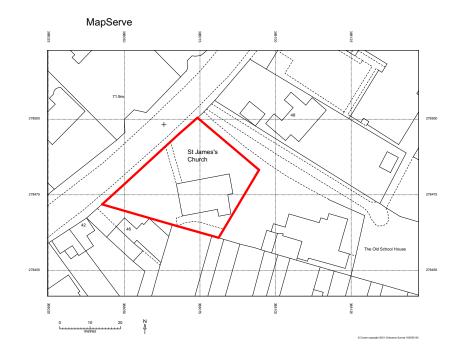

SCHEME

PROPOSED RE-ROOFING AND ALTERATIONS ST JAMES THE GREAT CHURCH, BLAKEDOWN, KIDDERMINSTER.

from this drawing.

TITLE

LOCATION PLAN

CLIENT

CHURCHILL AND BLAKEDOWN PCC

| DRAWING No. |       |          |
|-------------|-------|----------|
| 24015 / 01  |       |          |
| DATE        | SCALE | STATUS   |
| FEB 24      |       | PLANNING |