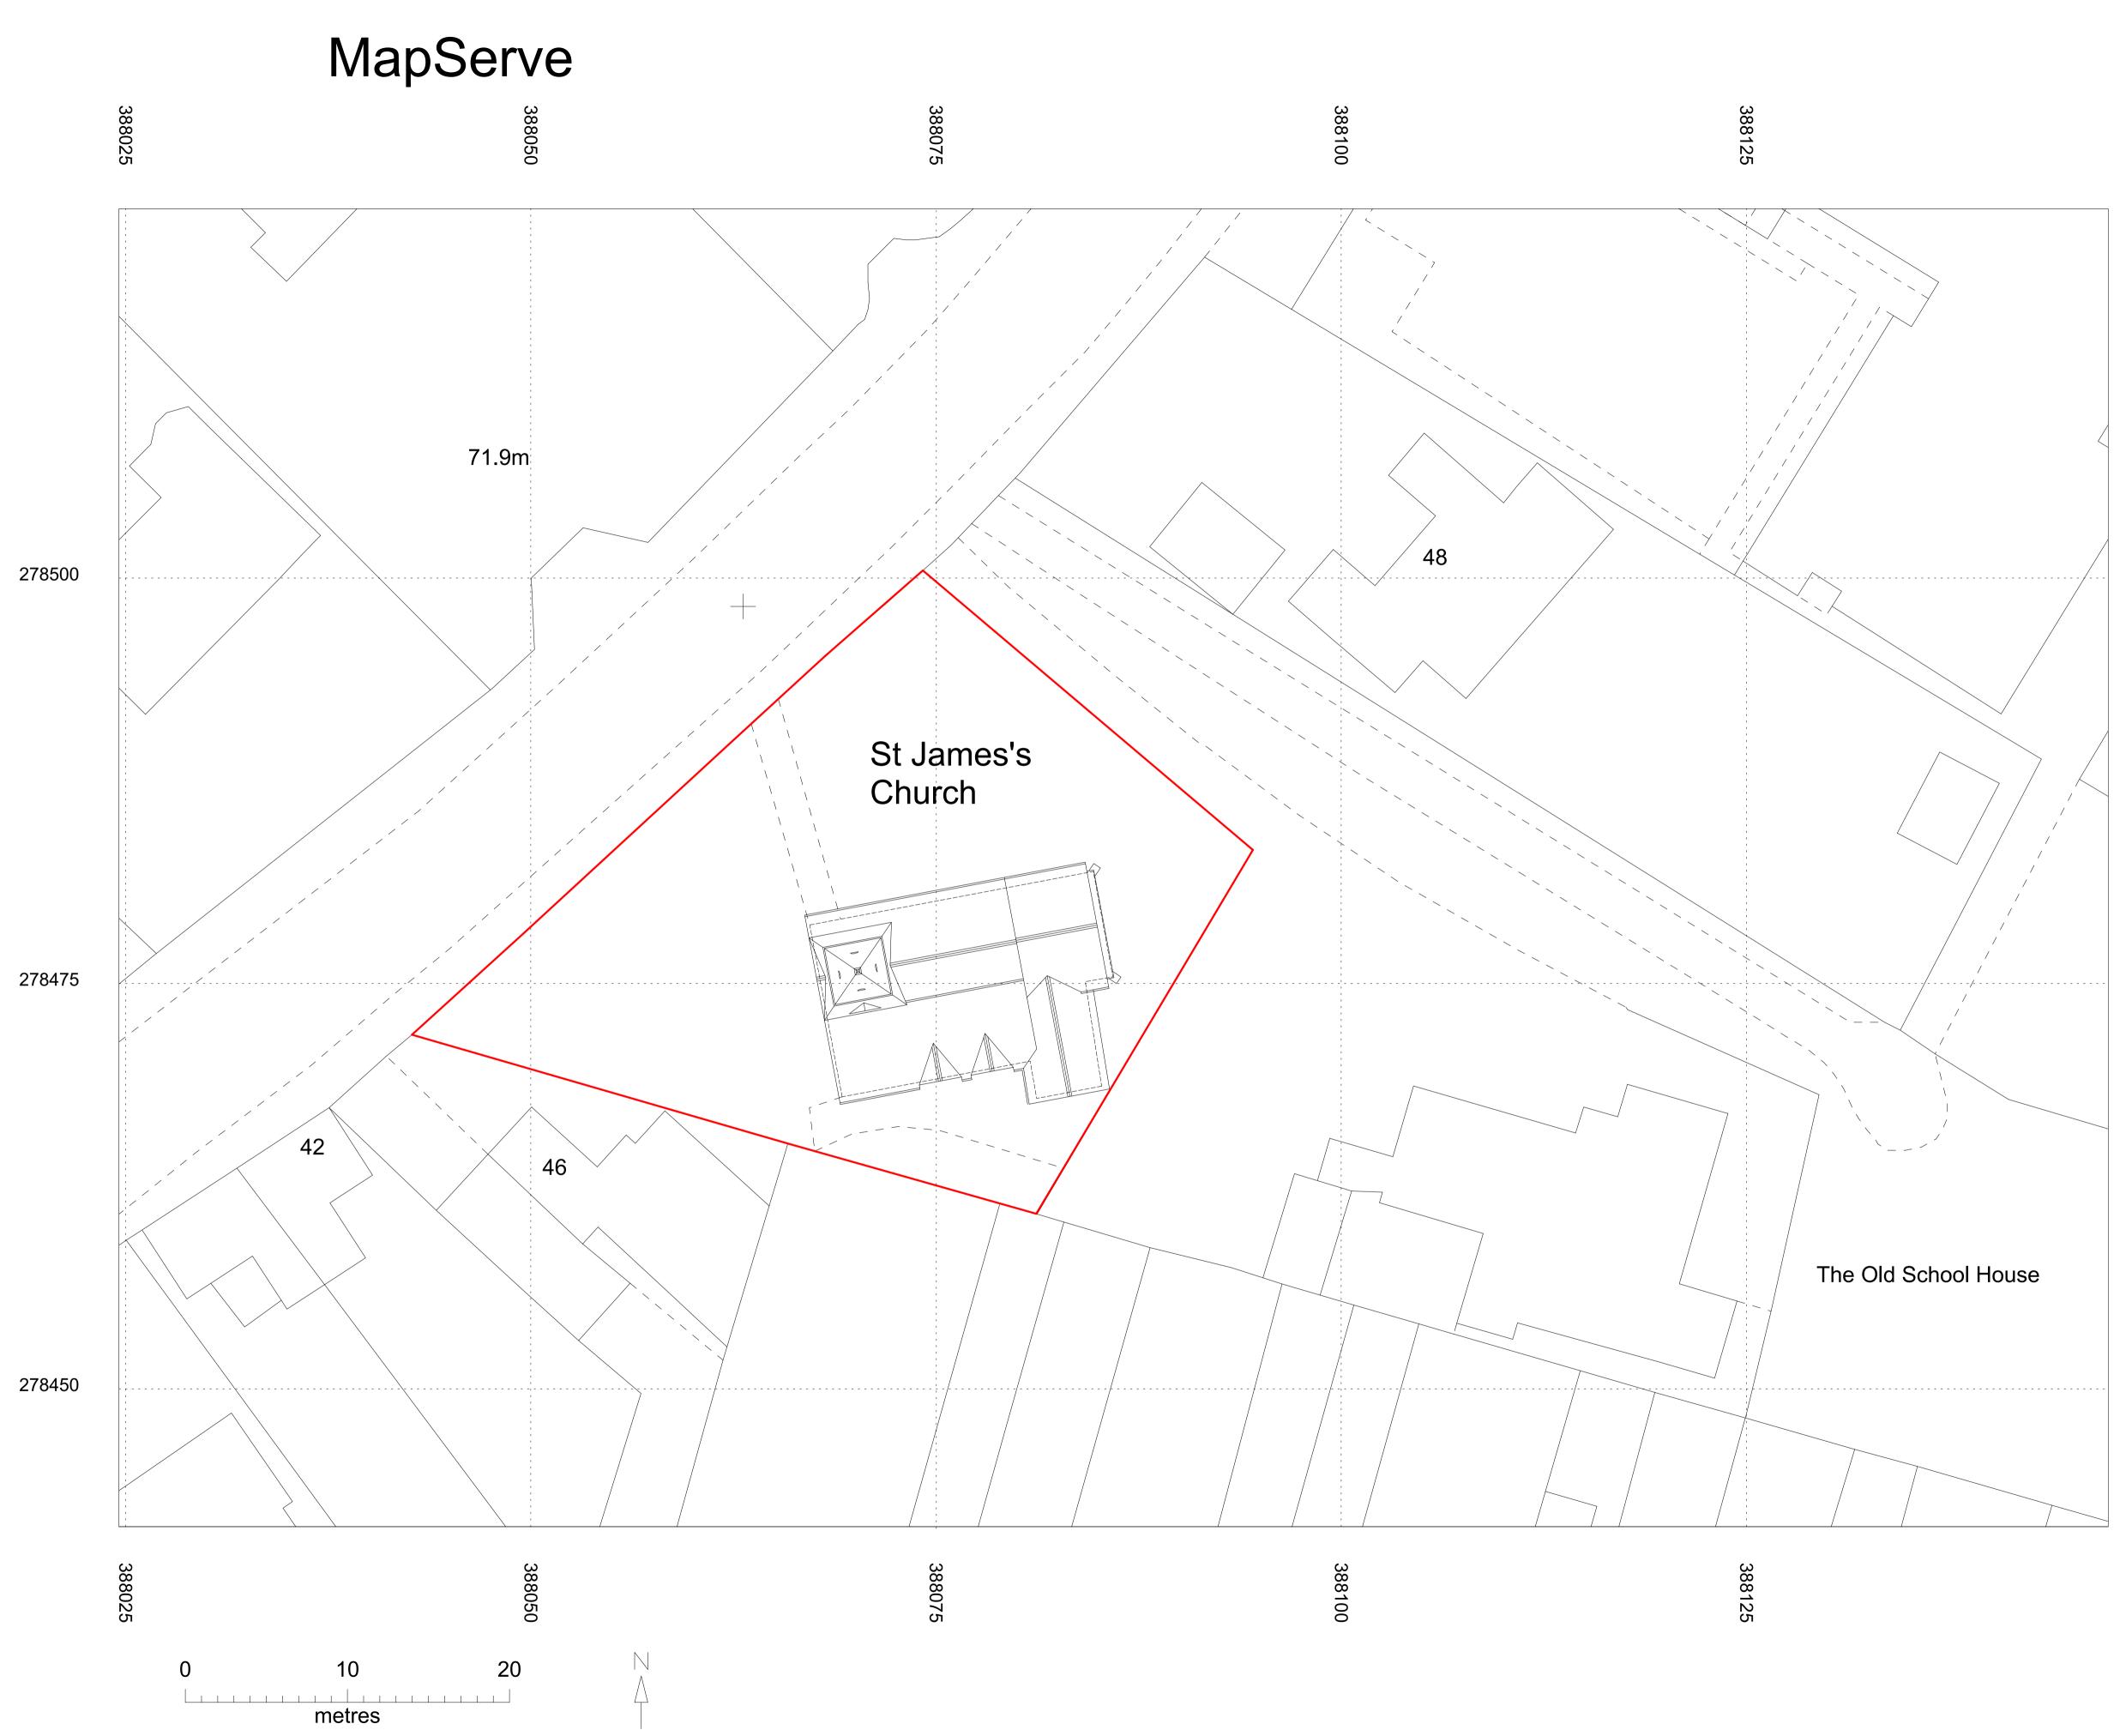

SCHEME

NOTE

PROPOSED RE-ROOFING AND ALTERATIONS ST JAMES THE GREAT CHURCH, BLAKEDOWN, KIDDERMINSTER.

TITLE

BLOCK PLAN