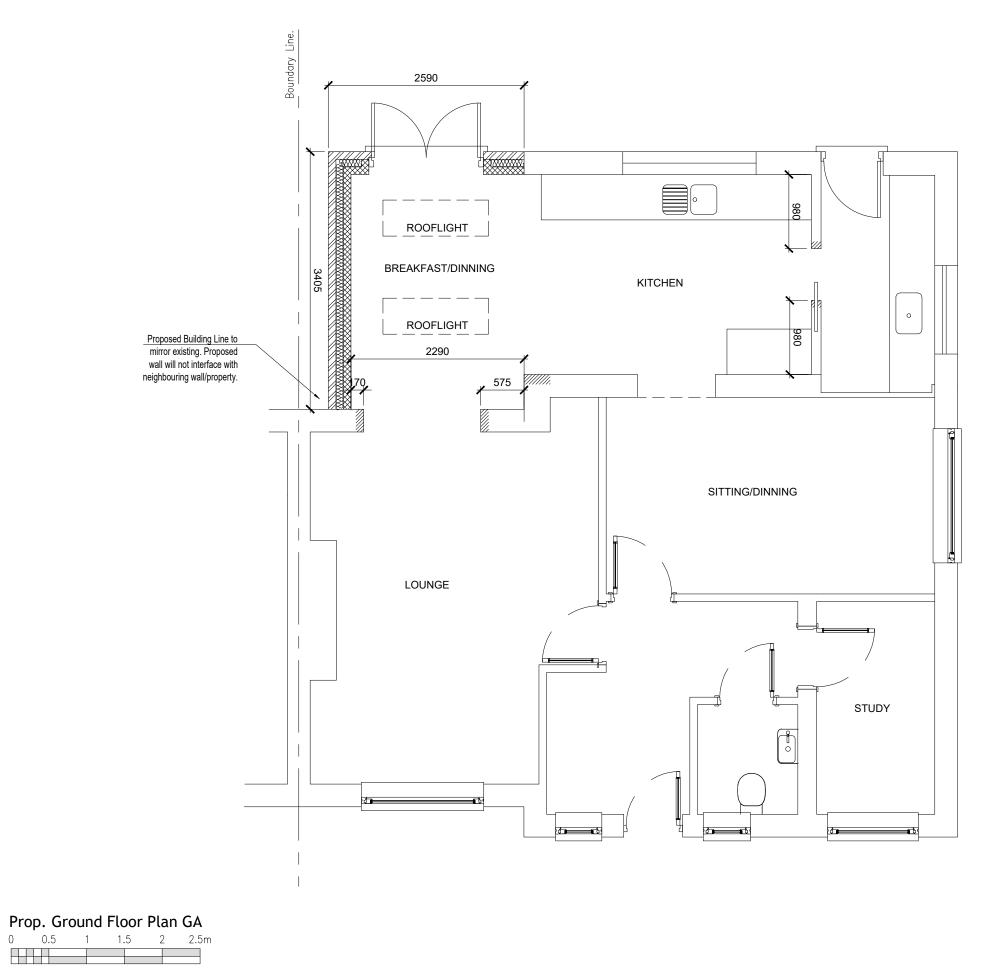

Scale: 1:50 @ A3

| NOTES<br>Use figured dimensions only. Scale drawing only when a scale<br>bar is present. All dimensions to be checked by user and any<br>discrepancies, error or onsistons to be reported to the architect<br>before work commences. Read this drawing with all relevant<br>materials. |
|----------------------------------------------------------------------------------------------------------------------------------------------------------------------------------------------------------------------------------------------------------------------------------------|
| ~~                                                                                                                                                                                                                                                                                     |
|                                                                                                                                                                                                                                                                                        |
|                                                                                                                                                                                                                                                                                        |
|                                                                                                                                                                                                                                                                                        |
|                                                                                                                                                                                                                                                                                        |
|                                                                                                                                                                                                                                                                                        |
|                                                                                                                                                                                                                                                                                        |
|                                                                                                                                                                                                                                                                                        |
|                                                                                                                                                                                                                                                                                        |
|                                                                                                                                                                                                                                                                                        |
|                                                                                                                                                                                                                                                                                        |
|                                                                                                                                                                                                                                                                                        |
|                                                                                                                                                                                                                                                                                        |
|                                                                                                                                                                                                                                                                                        |
|                                                                                                                                                                                                                                                                                        |
|                                                                                                                                                                                                                                                                                        |
|                                                                                                                                                                                                                                                                                        |
|                                                                                                                                                                                                                                                                                        |
| Rev Date Dm Chkd Description                                                                                                                                                                                                                                                           |
| Purpose of Issue:<br>PLANNING<br>client:                                                                                                                                                                                                                                               |
| Mr and Mrs D Dacombe<br><sup>project:</sup><br>50 Furze Hill Road, Headley Down                                                                                                                                                                                                        |
| drawing title:<br>Proposed Ground Floor Plan                                                                                                                                                                                                                                           |
| scale at A3: dete: drawn by: checked by:<br>1:50 April 2024 AP AP<br>drawing number: revision:                                                                                                                                                                                         |
| DP <sup>2</sup> - 02                                                                                                                                                                                                                                                                   |
| [t] 07814 121140 [E] info⊛aaronparratt.co.uk                                                                                                                                                                                                                                           |