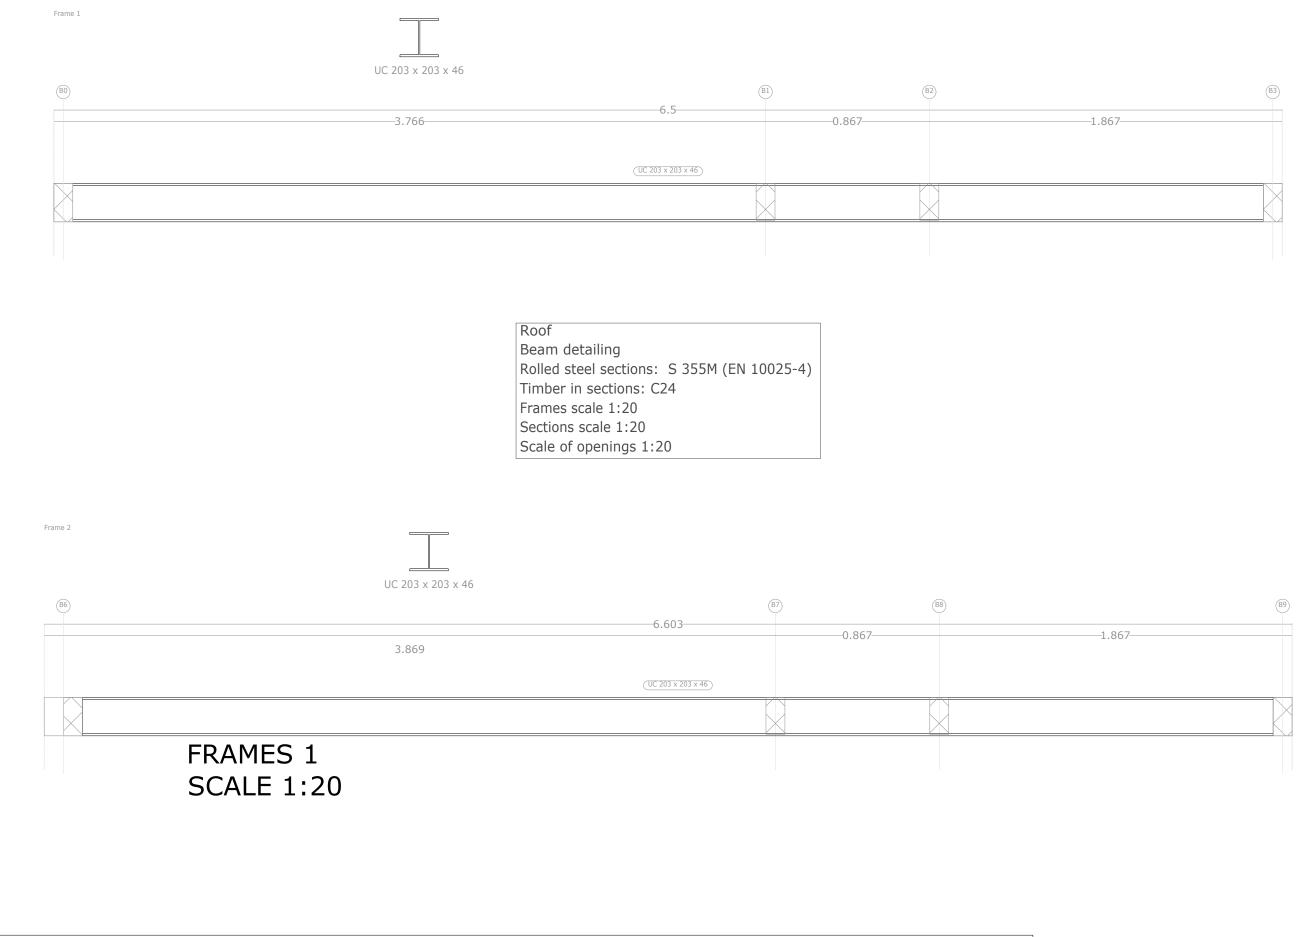

ROOF SCALE 1:50

PROJECT 3 PARKING SPACES TITLE Frames 1 JOB NUMBER BNKK ESTATES LTD CLIENT SCALE 1:20 @ DIN-A3 DO NOT SCALE ADDRESS 35 LOBELIA ROAD DATE March 2024 CAD FILE NUMBER SO16 3JT

DRAWING NUMBER

Roof Beam detailing Rolled steel sections: S 355M (EN 10025-4) Timber in sections: C24 Frames scale 1:20 Sections scale 1:20 Scale of openings 1:20

JOB NUMBER

DRAWING NUMBER

CAD FILE NUMBER 20240327

20240327