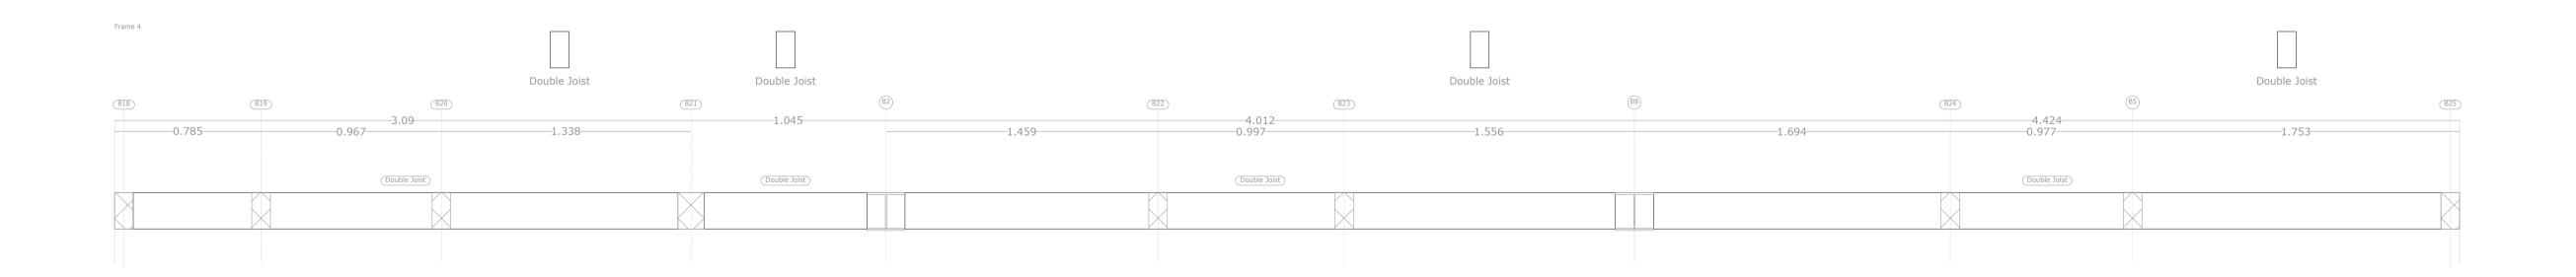

Roof Beam detailing Rolled steel sections: S 355M (EN 10025-4) Timber in sections: C24 Frames scale 1:20 Sections scale 1:20 Scale of openings 1:20

JOB NUMBER

DRAWING NUMBER

CAD FILE NUMBER 20240327

20240327