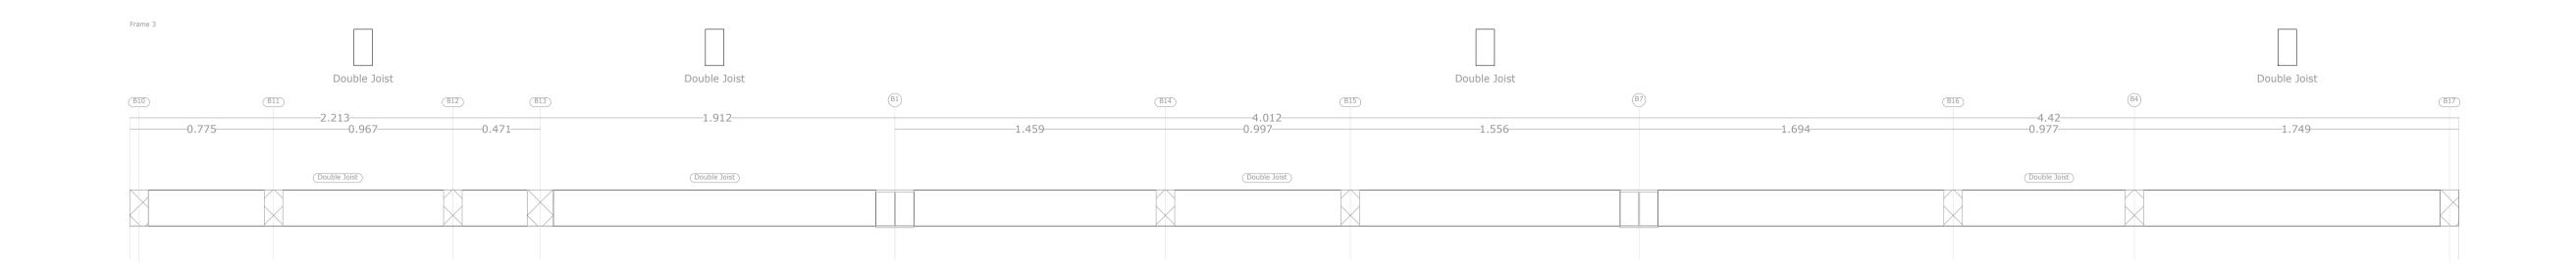

# FRAMES 2 SCALE 1:50

| PROJECT | 3 PARKING SPACES            | TITLE | Frames 2                   |
|---------|-----------------------------|-------|----------------------------|
| CLIENT  | BNKK ESTATES LTD            | SCALE | 1:20 @ DIN-A3 DO NOT SCALE |
| ADDRESS | 35 LOBELIA ROAD<br>SO16 3JT | DATE  | March 2024                 |

Roof Beam detailing Rolled steel sections: S 355M (EN 10025-4) Timber in sections: C24 Frames scale 1:20 Sections scale 1:20 Scale of openings 1:20

JOB NUMBER

DRAWING NUMBER

CAD FILE NUMBER 20240327

20240327