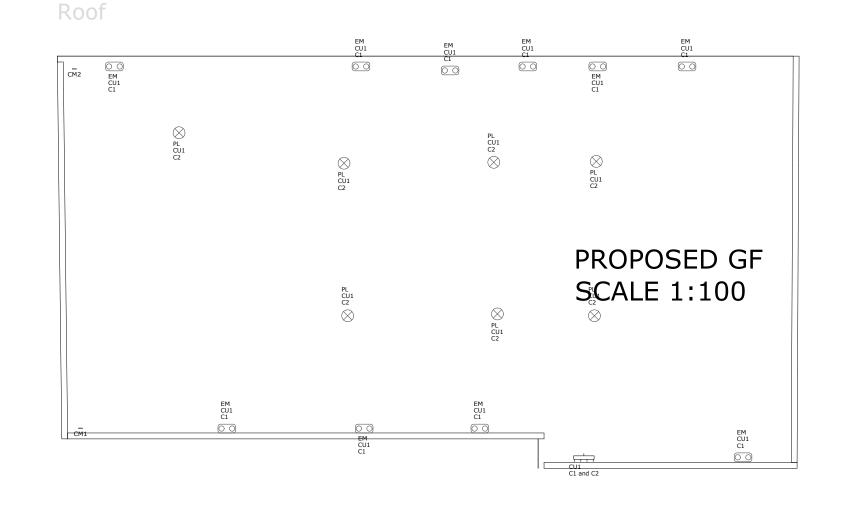

## ELECTRICAL MECHANISMS SCALE 1:100

Lobelia Road Scale: 1:100

Brendon House Park Road Winchester SO23 7BE email: jbarrera@archiproject.uk

new and existing manholes to ensure below

| S          | Symbols      |  |  |  |  |
|------------|--------------|--|--|--|--|
| Switchboar |              |  |  |  |  |
| -          | Pattress box |  |  |  |  |
| 00         | EM           |  |  |  |  |
| $\otimes$  | PL           |  |  |  |  |