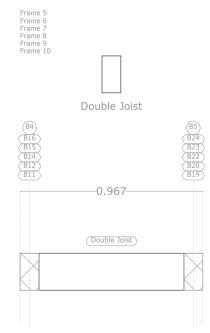

# FRAMES 2 SCALE 1:50

| PROJECT | 3 PARKING SPACES            | TITLE | Frames 2                   |
|---------|-----------------------------|-------|----------------------------|
| CLIENT  | BNKK ESTATES LTD            | SCALE | 1:20 @ DIN-A3 DO NOT SCALE |
| ADDRESS | 35 LOBELIA ROAD<br>SO16 3JT | DATE  | March 2024                 |

Roof Beam detailing Rolled steel sections: S 355M (EN 10025-4) Timber in sections: C24 Frames scale 1:20 Sections scale 1:20 Scale of openings 1:20

JOB NUMBER

DRAWING NUMBER

CAD FILE NUMBER 20240327

20240327