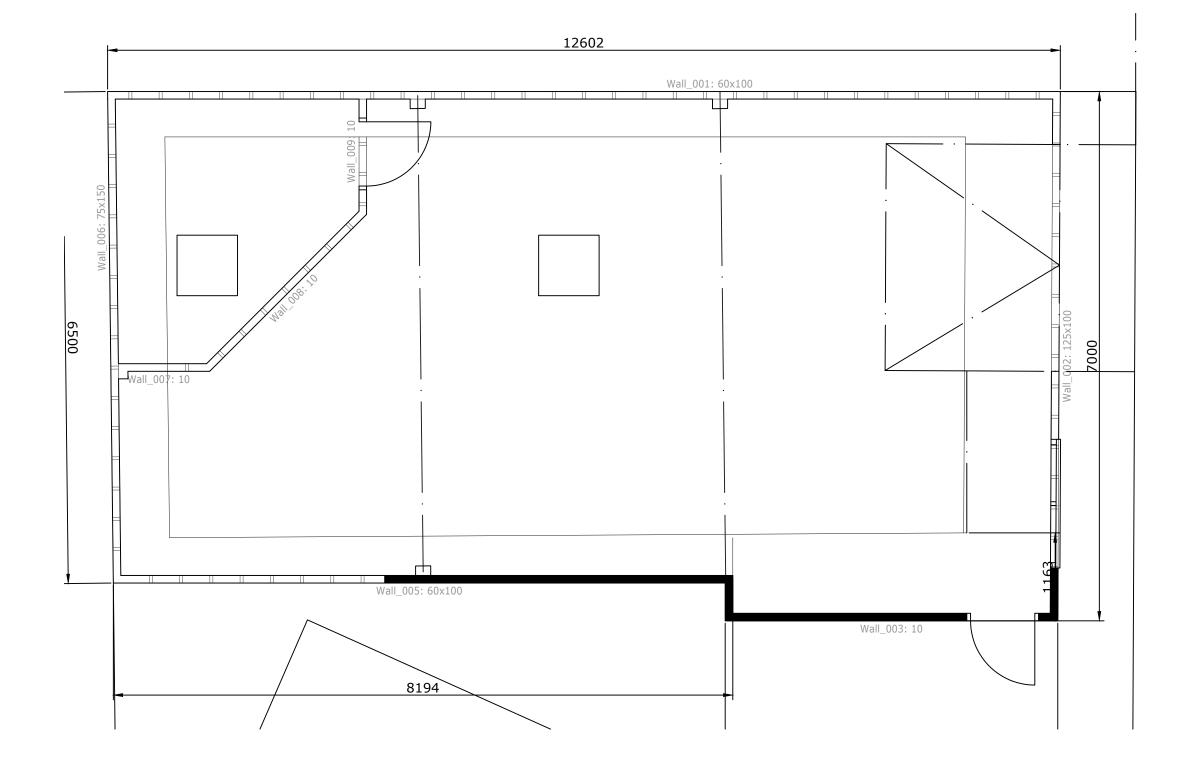

# Walls Layout SCALE 1:50

| PROJECT | 3 PARKING SPACES            | TITLE | Block Plan                 | JOB NUMBER      | 20240327   |              | ARCHIPROJECT LTD<br>Brendon House |
|---------|-----------------------------|-------|----------------------------|-----------------|------------|--------------|-----------------------------------|
| CLIENT  | BNKK ESTATES LTD            | SCALE | 1:50 @ DIN-A3 DO NOT SCALE | DRAWING NUMBER  | 20240327-5 | ARCHIPROJECT | Park Boad                         |
| ADDRESS | 35 LOBELIA ROAD<br>SO16 3JT | DATE  | March 2024                 | CAD FILE NUMBER | 20240327   |              |                                   |