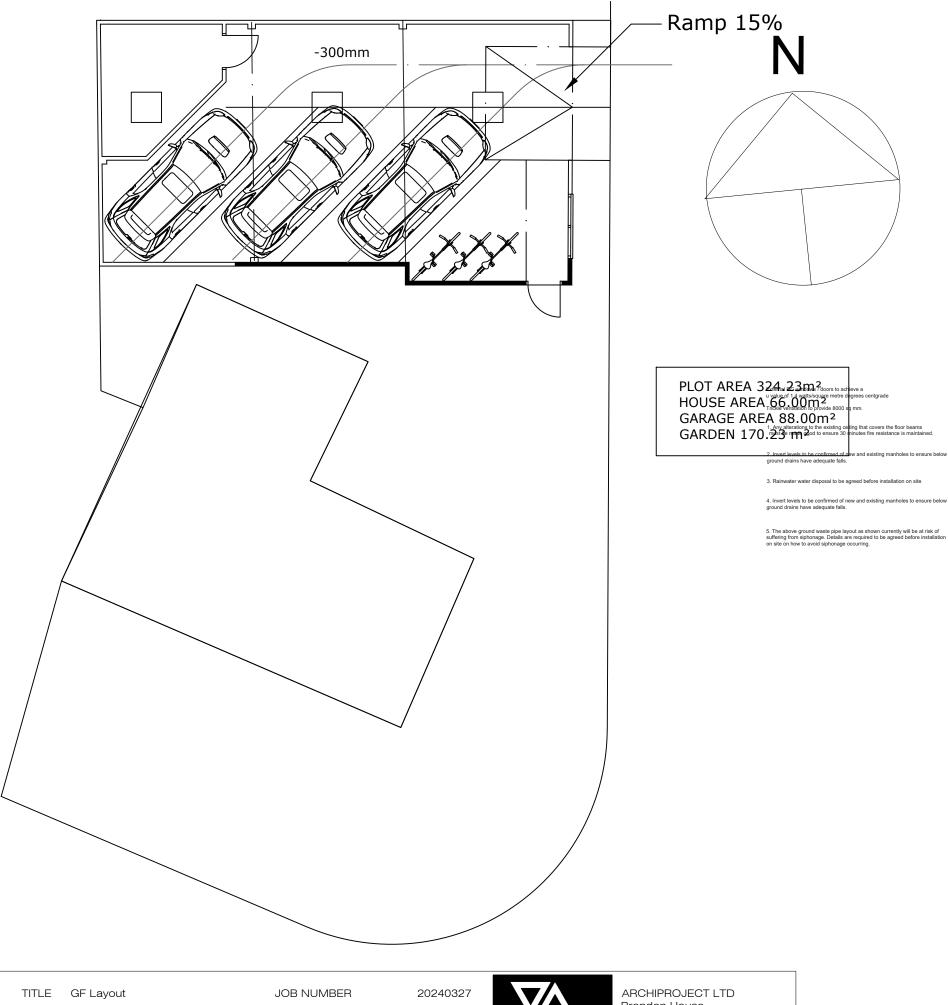

## PROPOSED GF SCALE 1:100

PROJECT 3 PARKING SPACES BNKK ESTATES LTD CLIENT

ADDRESS 35 LOBELIA ROAD SO16 3JT

SCALE 1:100 @ DIN-A3 DO NOT SCALE

DATE March 2024

DRAWING NUMBER CAD FILE NUMBER

20240327-2 20240327