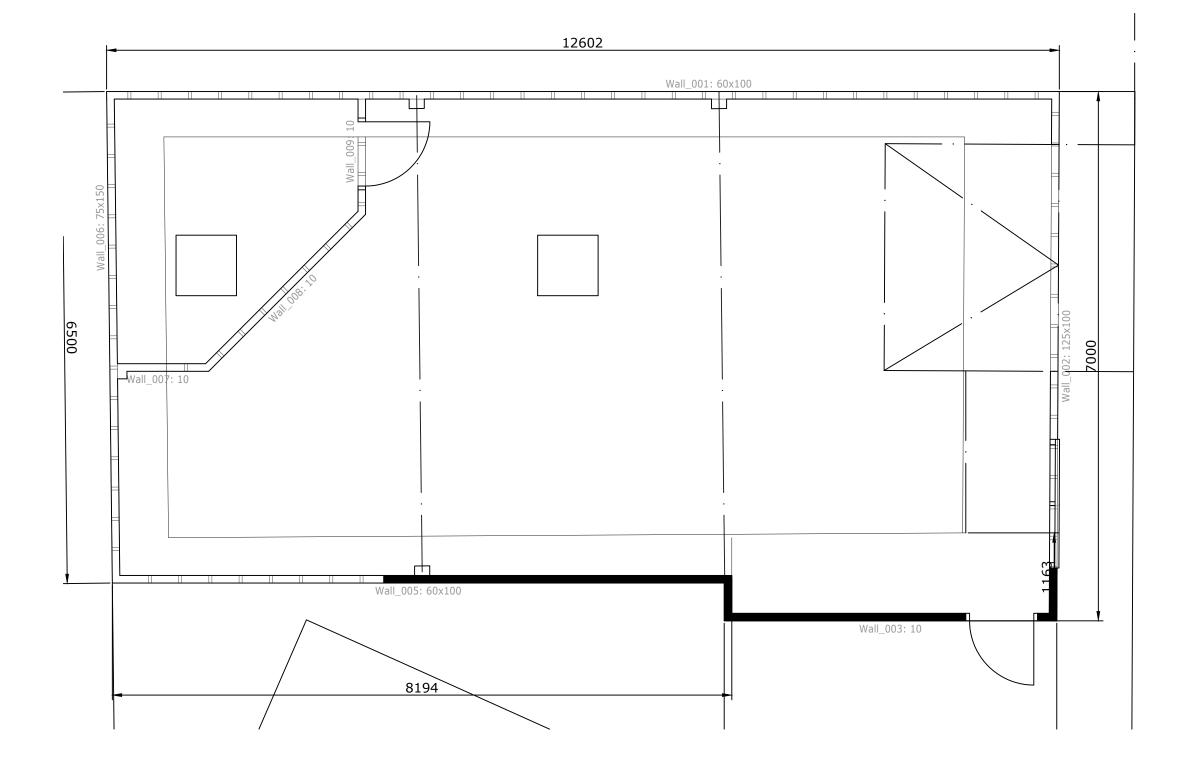

# Walls Layout SCALE 1:50

| PROJECT | 3 PARKING SPACES            | TITLE | Block Plan                 | JOB NUMBER      | 20240327   |              | ARCHIPROJECT LTD<br>Brendon House |
|---------|-----------------------------|-------|----------------------------|-----------------|------------|--------------|-----------------------------------|
| CLIENT  | BNKK ESTATES LTD            | SCALE | 1:50 @ DIN-A3 DO NOT SCALE | DRAWING NUMBER  | 20240327-5 | ARCHIPROJECT | Park Boad                         |
| ADDRESS | 35 LOBELIA ROAD<br>SO16 3JT | DATE  | March 2024                 | CAD FILE NUMBER | 20240327   |              |                                   |