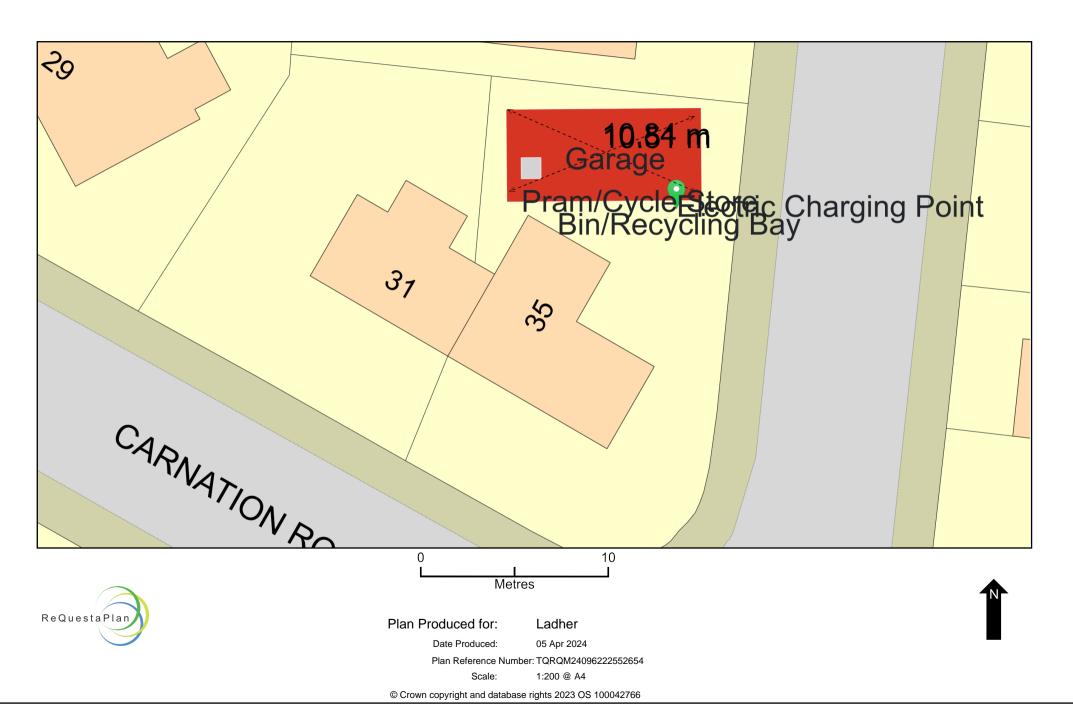

35. & 35a Lobeila road

35 Lobelia Road

© Crown copyright and database rights 2024 OS AC0000848283. Public rights of way shown on this map have been taken from Local Authority definitive maps. The representation on this map of any other road, track or path is no evidence of the existence of a right of way.