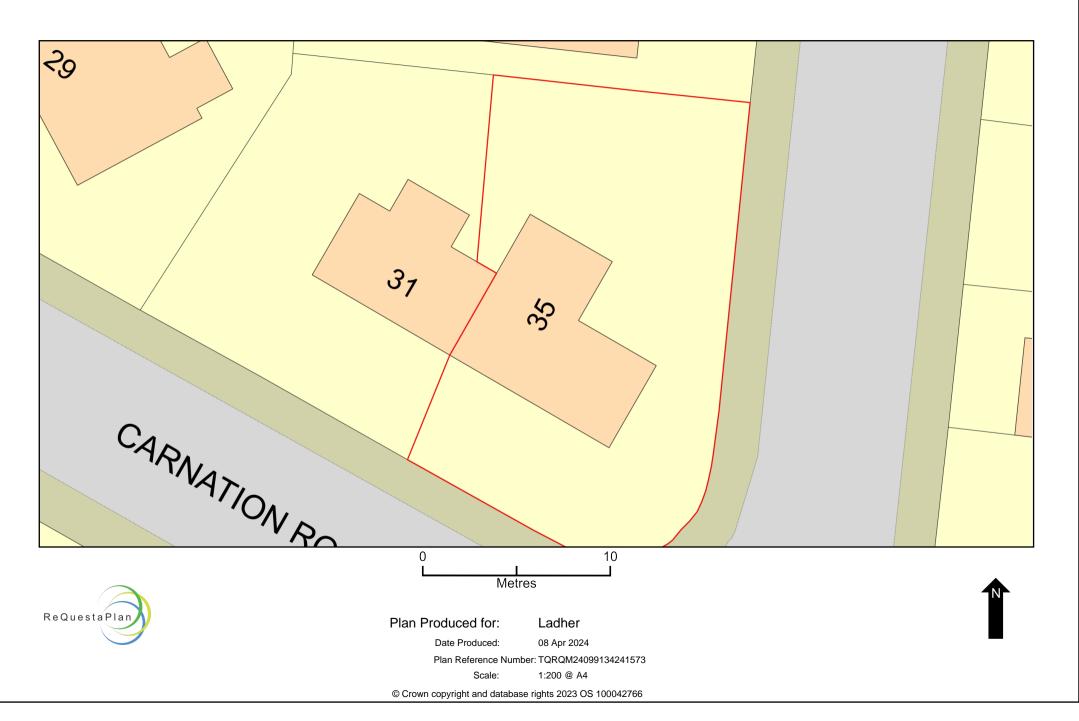

35. & 35a Lobeila road

35 Lobelia Road

© Crown copyright and database rights 2024 OS AC0000848283. Public rights of way shown on this map have been taken from Local Authority definitive maps. The representation on this map of any other road, track or path is no evidence of the existence of a right of way.