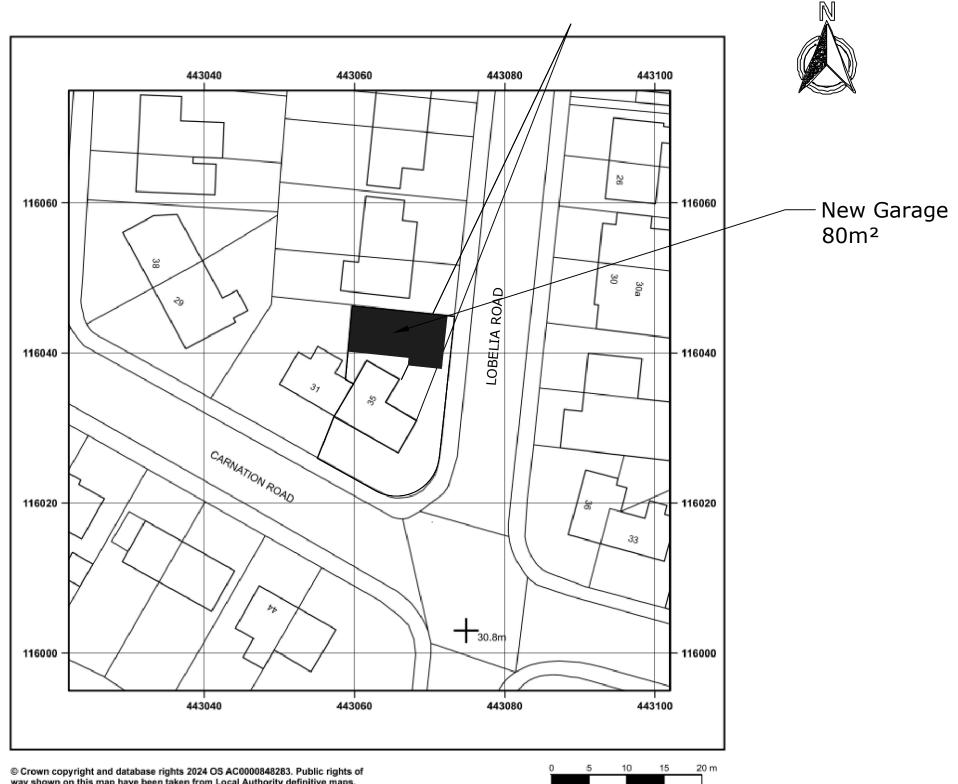

35. & 35a Lobeila road

35 Lobelia Road

© Crown copyright and database rights 2024 OS AC0000848283. Public rights of way shown on this map have been taken from Local Authority definitive maps. The representation on this map of any other road, track or path is no evidence of the existence of a right of way.