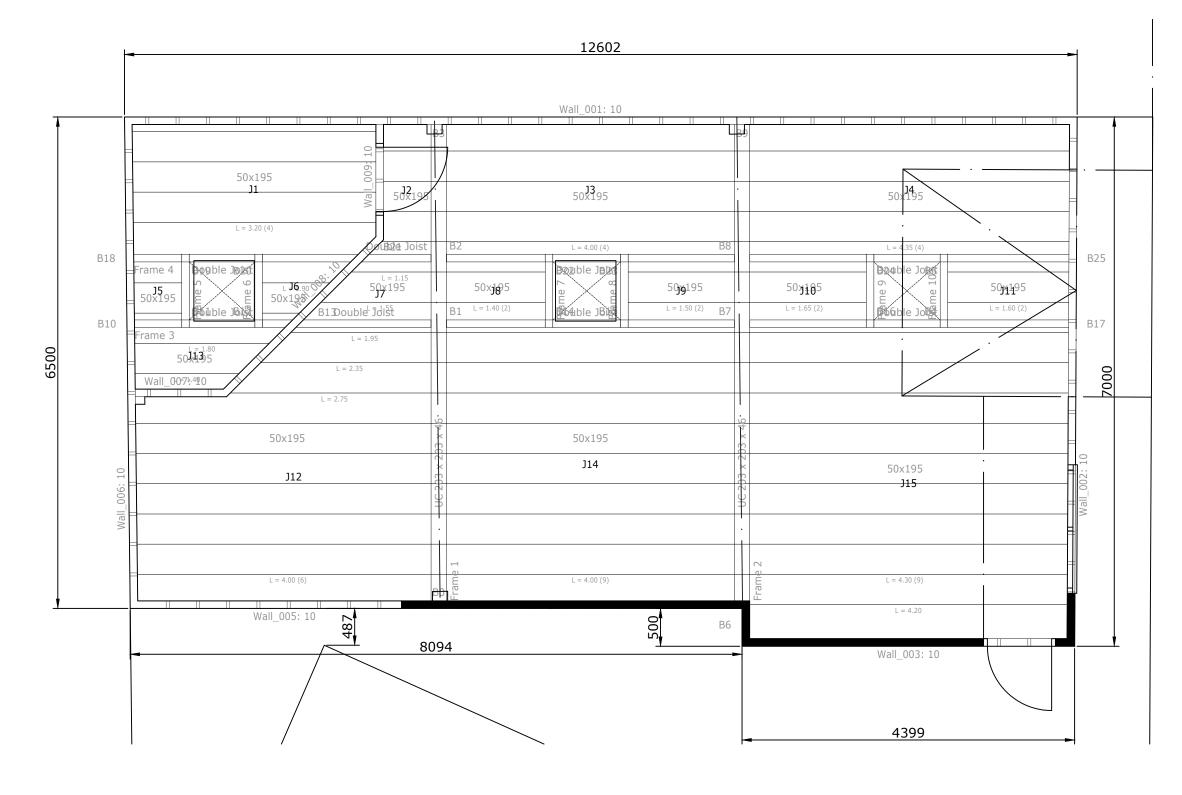

ROOF SCALE 1:50

PROJECT 3 PARKING SPACES TITLE Frames 1 JOB NUMBER BNKK ESTATES LTD CLIENT SCALE 1:20 @ DIN-A3 DO NOT SCALE ADDRESS 35 LOBELIA ROAD DATE March 2024 CAD FILE NUMBER SO16 3JT

DRAWING NUMBER