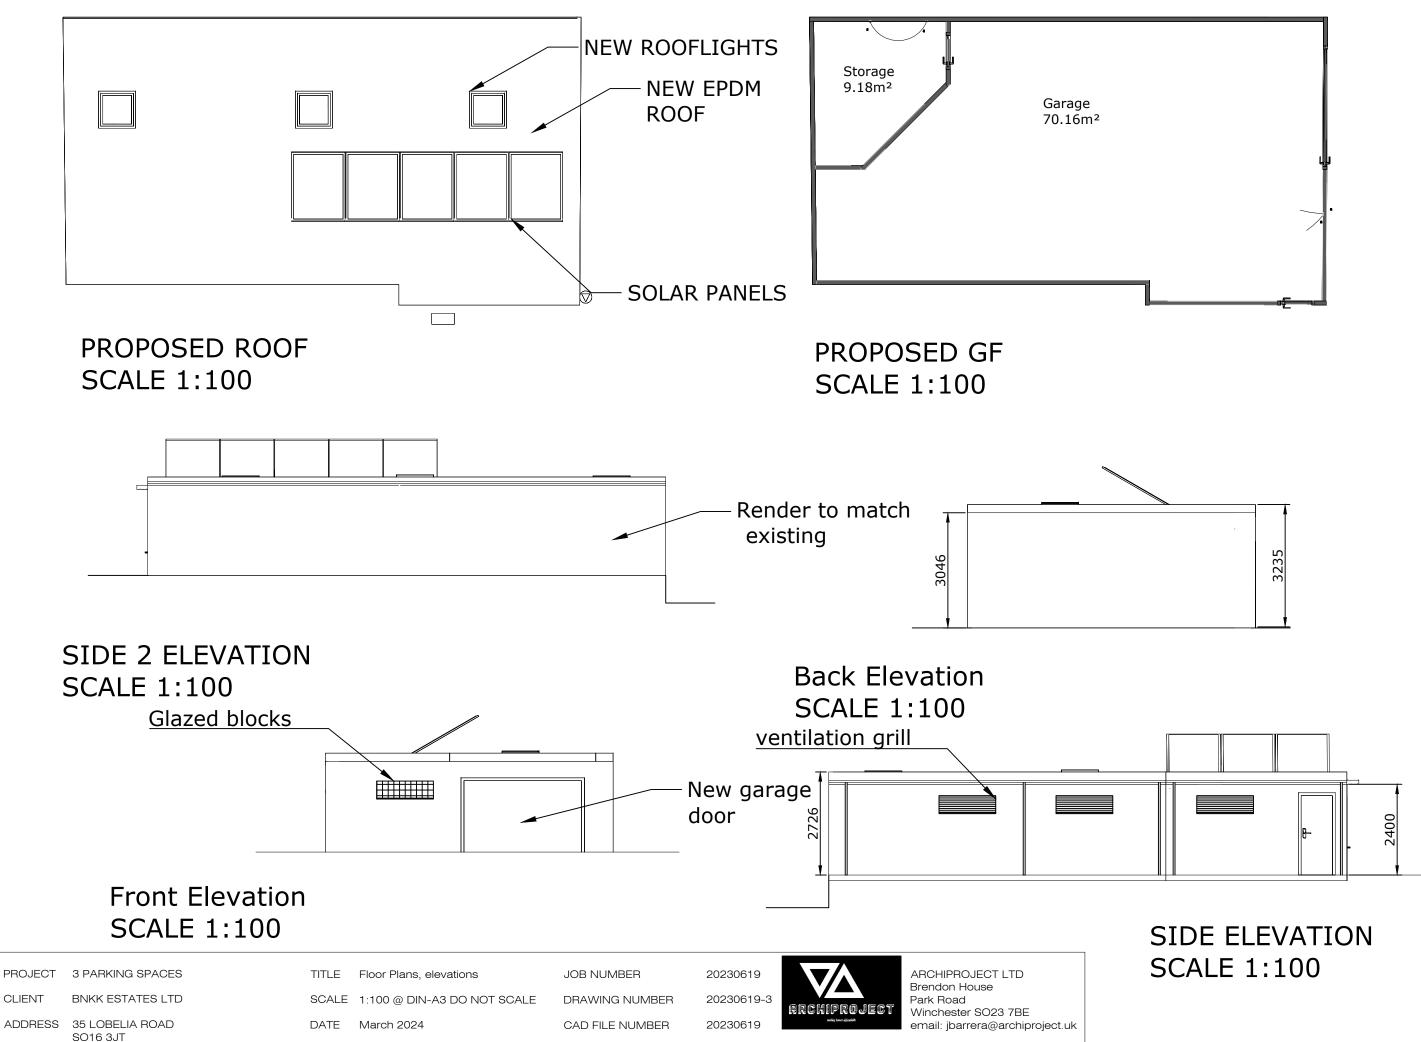

## PROPOSED GF SCALE 1:100

PROJECT 3 PARKING SPACES BNKK ESTATES LTD CLIENT

ADDRESS 35 LOBELIA ROAD SO16 3JT

SCALE 1:100 @ DIN-A3 DO NOT SCALE

DATE March 2024

DRAWING NUMBER CAD FILE NUMBER

20240327-2 20240327