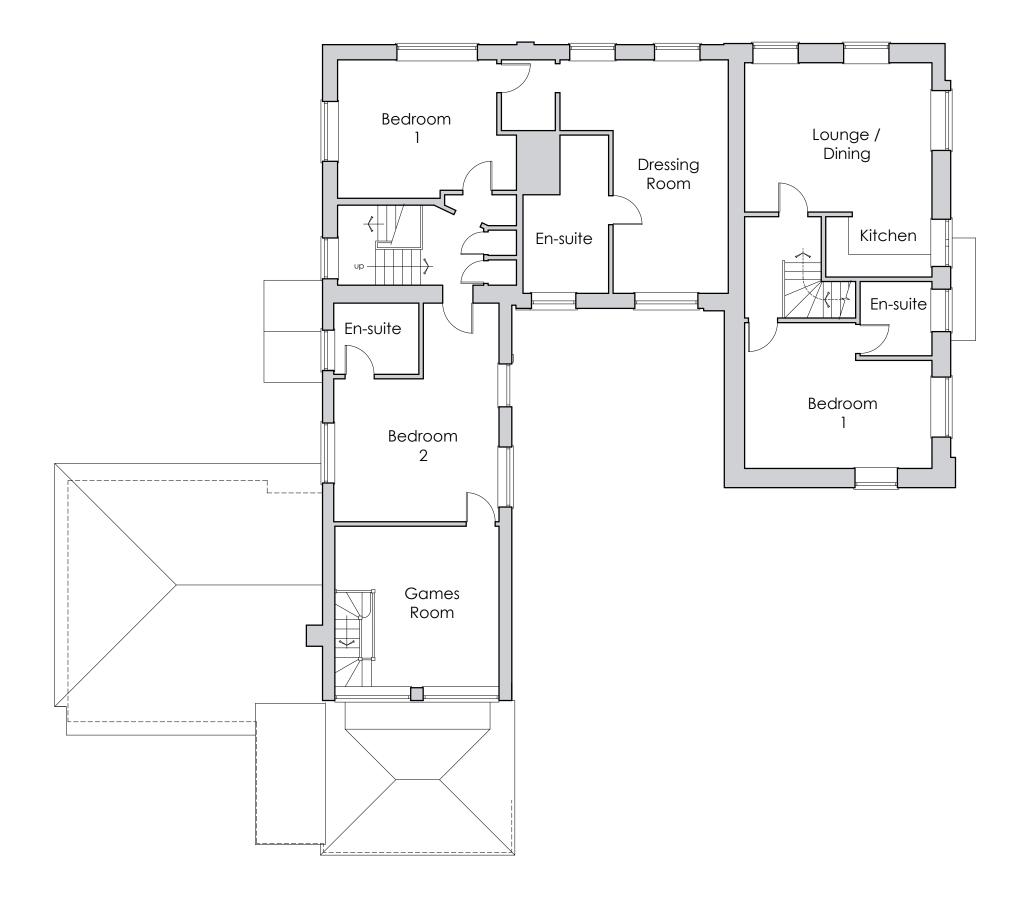

Existing & Proposed First Floor Plan

This drawing is the Copyright of Richard Mazillius and may not be altered or reproduced in any way without written permission of Richard Mazillius.

Written dimensions supersede scaled dimensions. All dimensions to be checked on site by the Contractor before commencement of the works or before components are fabricated.

## **EXISTING & PROPOSED FIRST FLOOR PLAN**

| Scale       | Date        | Drawn    |
|-------------|-------------|----------|
| 1:100 @ A3  | Jan 2023    | rmm      |
| Project No. | Drawing No. | Revision |