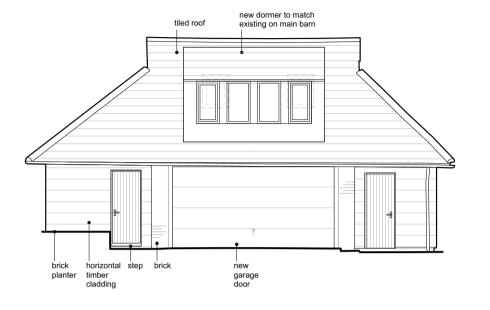

## **ROSEHILL BARN, SO21.**







### **FRONT ELEVATION**



### **REAR ELEVATION** (unsurveyed)



# ADJACENT BARN

### **FLANK 2 ELEVATION**



N.B. LAHA ACCEPT NO RESPONSIBILITY FOR SURVEY BY OTHERS. N.B. ALL DIMENSIONS TO BE CHECKED ON SITE.

### ELEVATIONS AS PROPOSED 1:100 @ A3 (ANNEX)



| revision                                                                                                   | date | drawn | description        |                           |      |
|------------------------------------------------------------------------------------------------------------|------|-------|--------------------|---------------------------|------|
| LA HALLY ARCHITECT<br>11 CHARLECOTE MEWS<br>STAPLE GARDENS<br>WINCHESTER, SO23 8SR<br>WINCHESTER, SO23 8SR |      |       |                    |