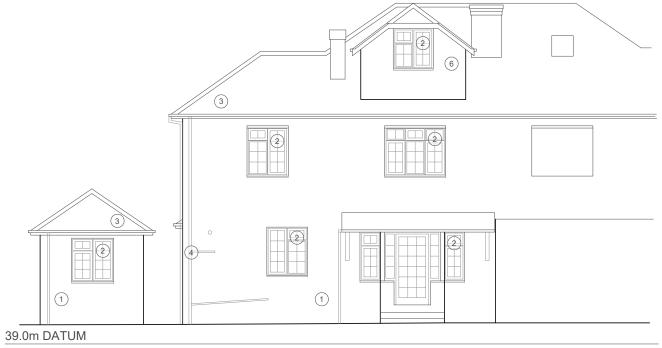

**WEST ELEVATION** 

NORTH ELEVATION

## Schedule of Existing Materials

- 1 Red/Brown Brick
- 2 UPVC Glazing
- 3 Clay Tile Roof
- 4 Plastic Rainwater Goods
- (5) Rooflight
- 6 UPVC Weatherboarding

- These drawings have been issued for the purpose indicated
- only.