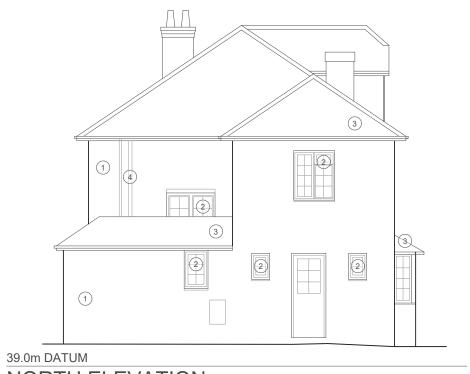

**WEST ELEVATION** 

NORTH ELEVATION

## Schedule of Existing Materials

- 1 Red/Brown Brick
- 2 UPVC Glazing
- 3 Clay Tile Roof
- 4 Plastic Rainwater Goods
- (5) Rooflight
- 6 UPVC Weatherboarding

- These drawings have been issued for the purpose indicated
- only.