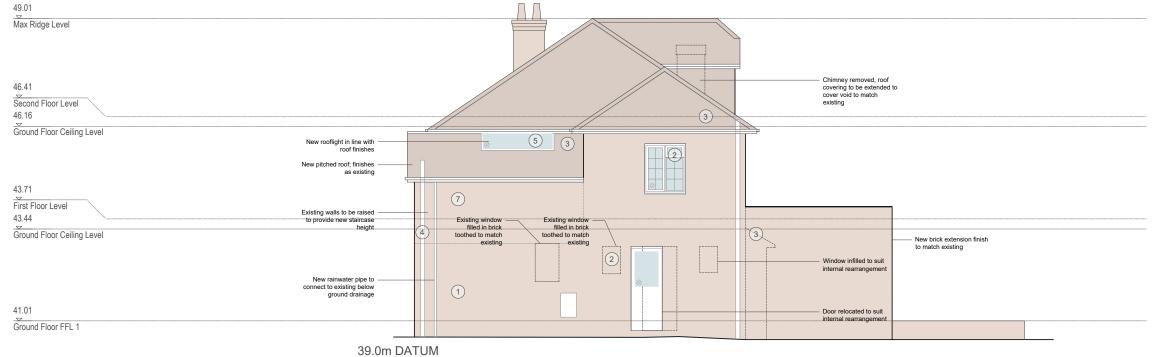

NORTH ELEVATION

## 0m 1m 2m 3m 4m 5

| Schedule of Proposed Materials   |  |  |
|----------------------------------|--|--|
| Red/Brown Brick                  |  |  |
| ② UPVC Glazing                   |  |  |
| ③ Clay Tile Roof                 |  |  |
| Plastic Rainwater Goods          |  |  |
| (5) Rooflight                    |  |  |
| 6 UPVC Weatherboarding           |  |  |
| New Brickwork to match existing  |  |  |
| Aluminium framed sliding glazing |  |  |
|                                  |  |  |
|                                  |  |  |
|                                  |  |  |
|                                  |  |  |
|                                  |  |  |
|                                  |  |  |
|                                  |  |  |

## Notes

- These drawings have been issued for the purpose indicated only.
- Scale bars are provided for planning purposes only. Do not scale from this drawing for construction purposes, all dimensions will be taken onsite prior to ordering and construction.
- Structural and services information is indicative only, refer to consultants' drawings and specification for details and setting out.
- This drawing is to be read in conjunction with the specification and all other relevant drawings and reports.