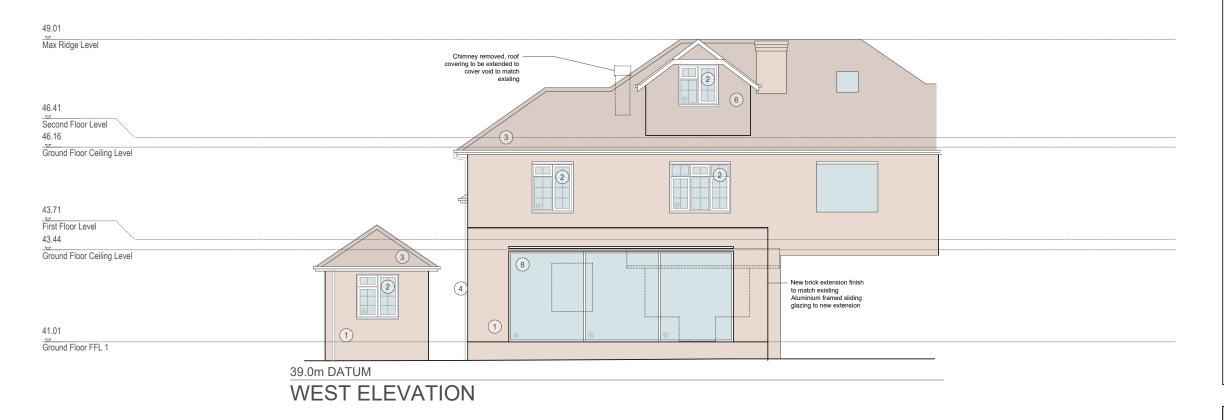

## 0m 1m 2m 3m 4m 5

| Schedule of Proposed Materials   |  |  |
|----------------------------------|--|--|
| Red/Brown Brick                  |  |  |
| ② UPVC Glazing                   |  |  |
| ③ Clay Tile Roof                 |  |  |
| Plastic Rainwater Goods          |  |  |
| (5) Rooflight                    |  |  |
| 6 UPVC Weatherboarding           |  |  |
| New Brickwork to match existing  |  |  |
| Aluminium framed sliding glazing |  |  |
|                                  |  |  |
|                                  |  |  |
|                                  |  |  |
|                                  |  |  |
|                                  |  |  |
|                                  |  |  |
|                                  |  |  |

## Notes

- These drawings have been issued for the purpose indicated only.
- Scale bars are provided for planning purposes only. Do not scale from this drawing for construction purposes, all dimensions will be taken onsite prior to ordering and construction.
- Structural and services information is indicative only, refer to consultants' drawings and specification for details and setting out.
- This drawing is to be read in conjunction with the specification and all other relevant drawings and reports.