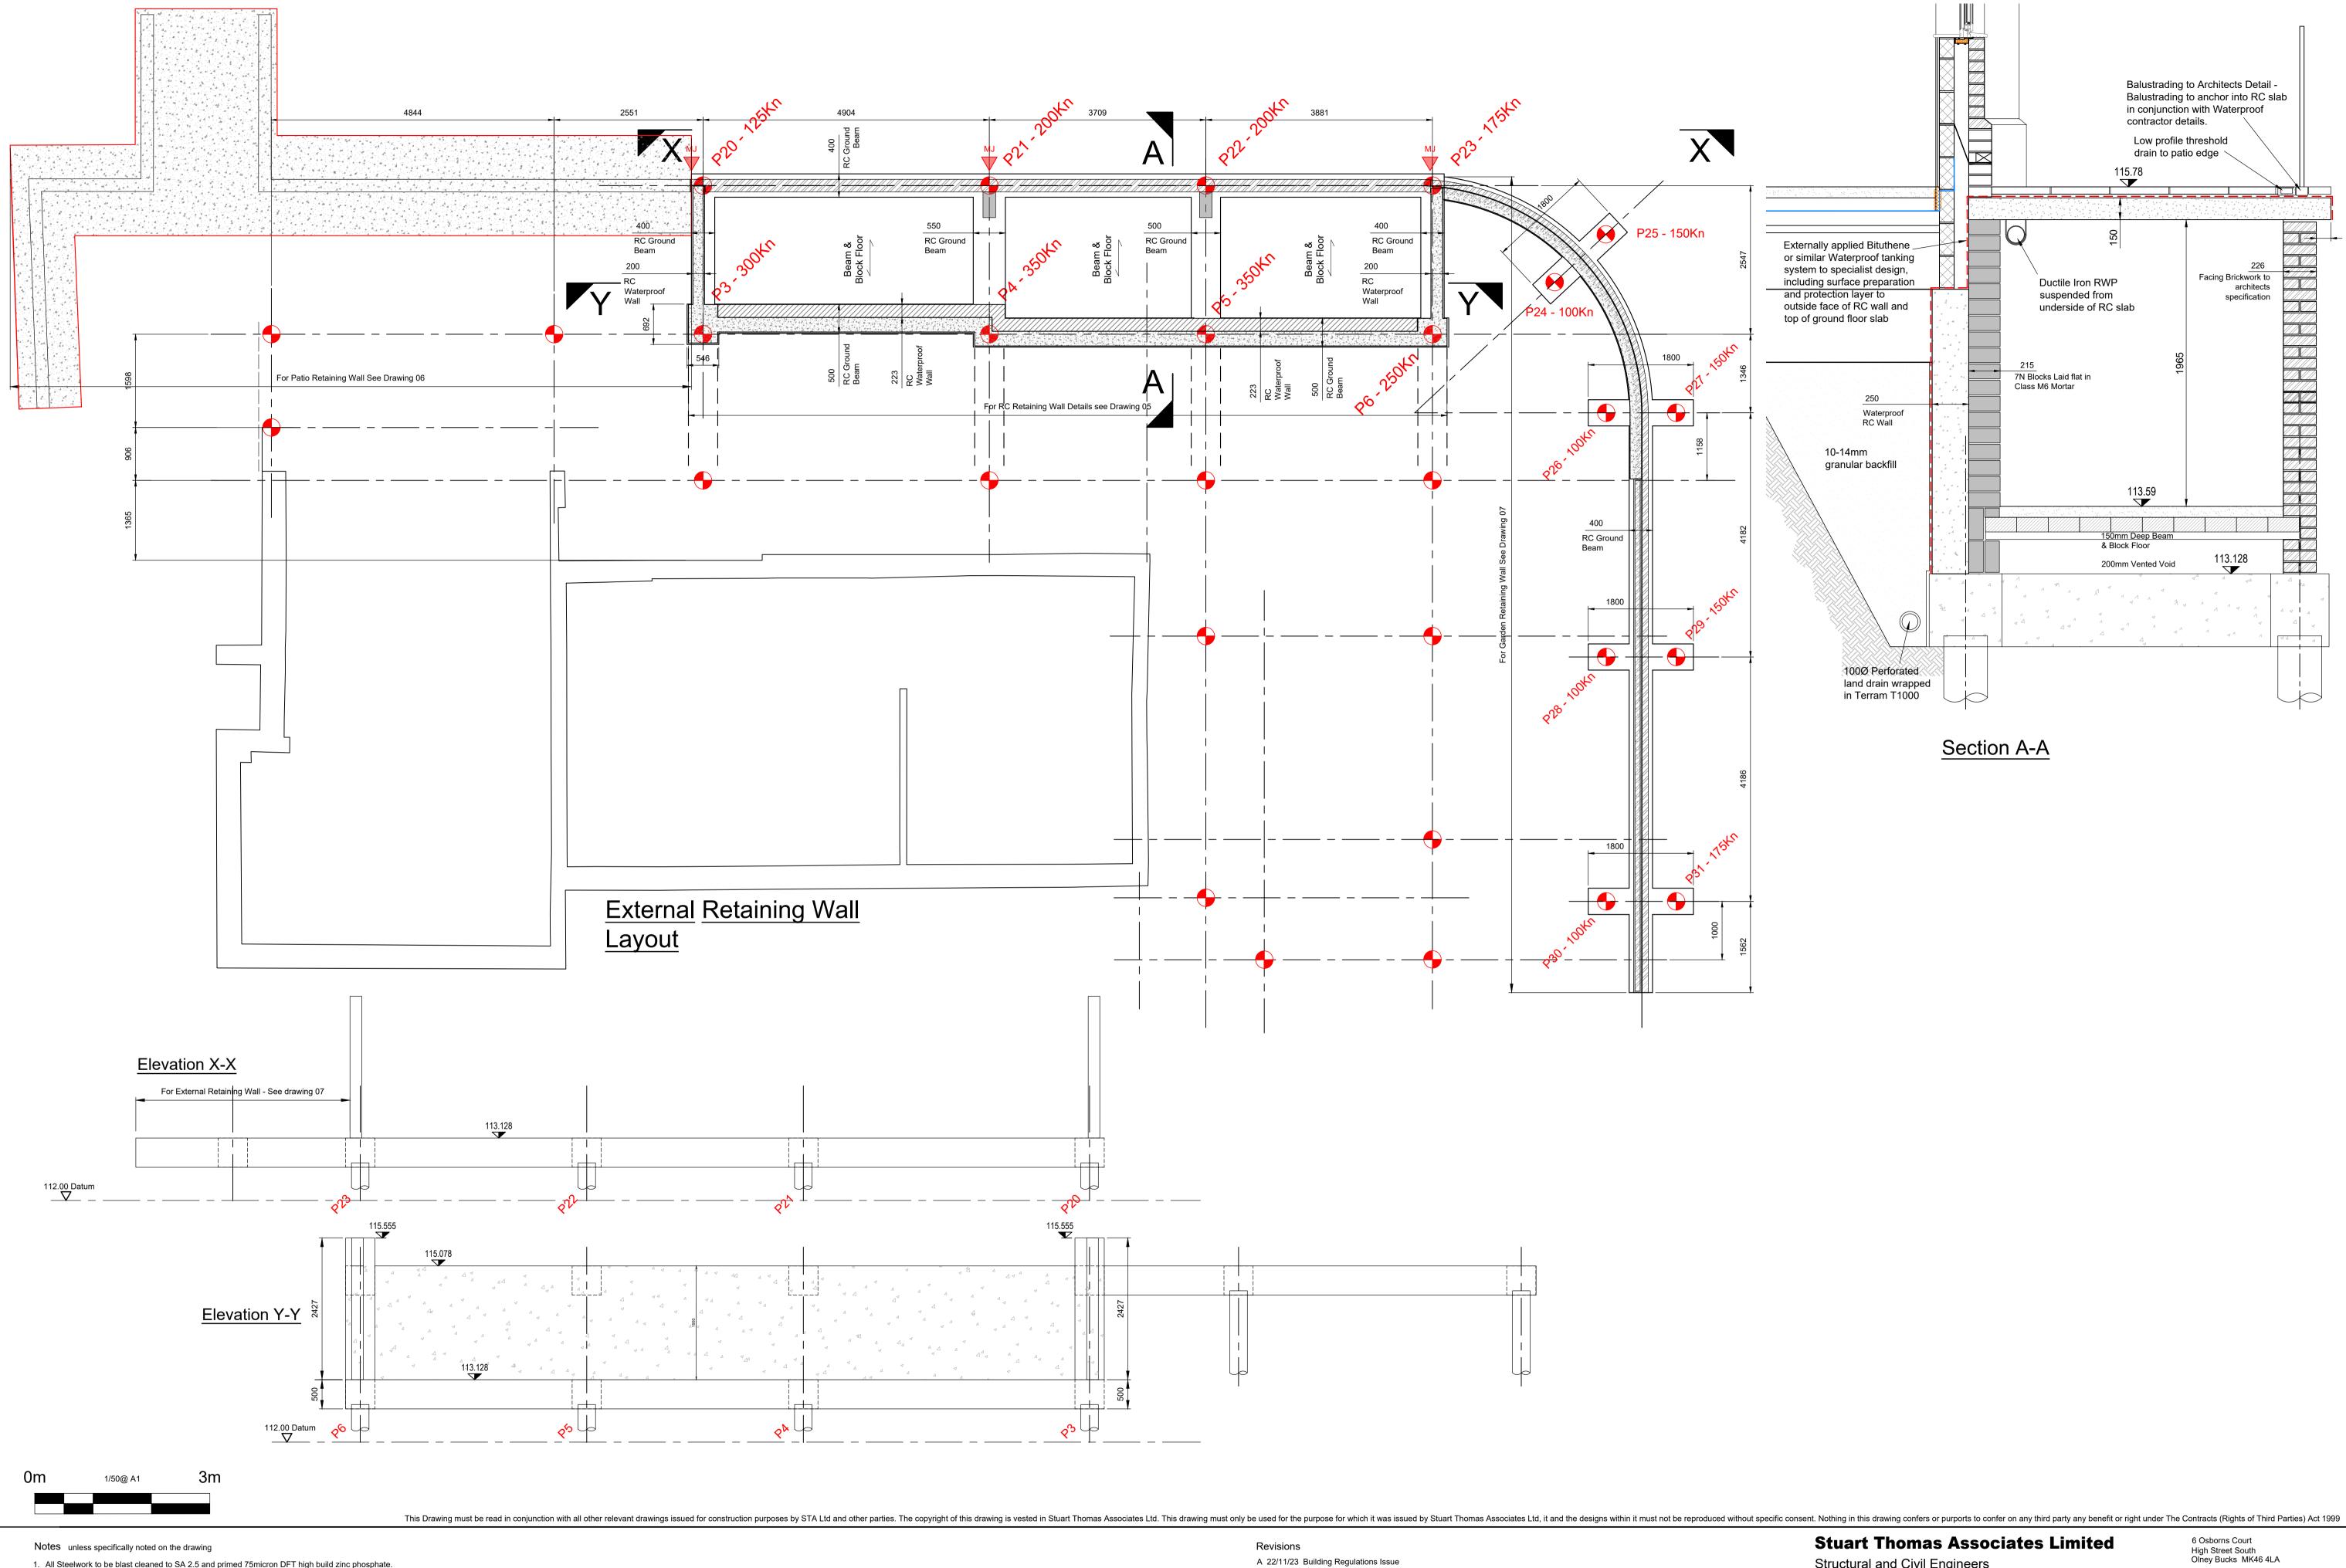

All Steelwork to be blast cleaned to SA 2.5 and primed 75micron DFT high build zinc phosphate. Steelwork to be designed fabricated erected in accordance with NSS and BS 5950.

Steelwork below ground shall be encased in 100mm C35 concrete with D49 mesh in centre of cover.
Grouting shall be 25mm nom and comprise 3:1 Cement:sand with expander such as combex 100.

Concrete quality for Reinforced Concrete shall be RC35 to BS5328 pt 2.
Concrete quality for Foundations in Clay FND2 to BS5328 pt 2.

| Stuart Thomas Associates Limited<br>Structural and Civil Engineers<br>Consulting Engineers | High Street<br>Olney Bucks<br>Tel. (01 234 | 6 Osborns Court<br>High Street South<br>Olney Bucks MK46 4LA<br>Tel. (01 234) 712010<br>Fax. (01 234) 713336 |                  |
|--------------------------------------------------------------------------------------------|--------------------------------------------|--------------------------------------------------------------------------------------------------------------|------------------|
| <sup>project</sup>                                                                         | drawn                                      | <sup>date</sup>                                                                                              | <sub>scale</sub> |
| Manor Hill Cottage, Great Brickhill                                                        | MFJT                                       | 09/23                                                                                                        | 1/50             |
| drawing                                                                                    | project no.                                | drawing no.                                                                                                  | revision         |
| Foundation & Retaining Wall GA.                                                            | 6881                                       |                                                                                                              | A                |