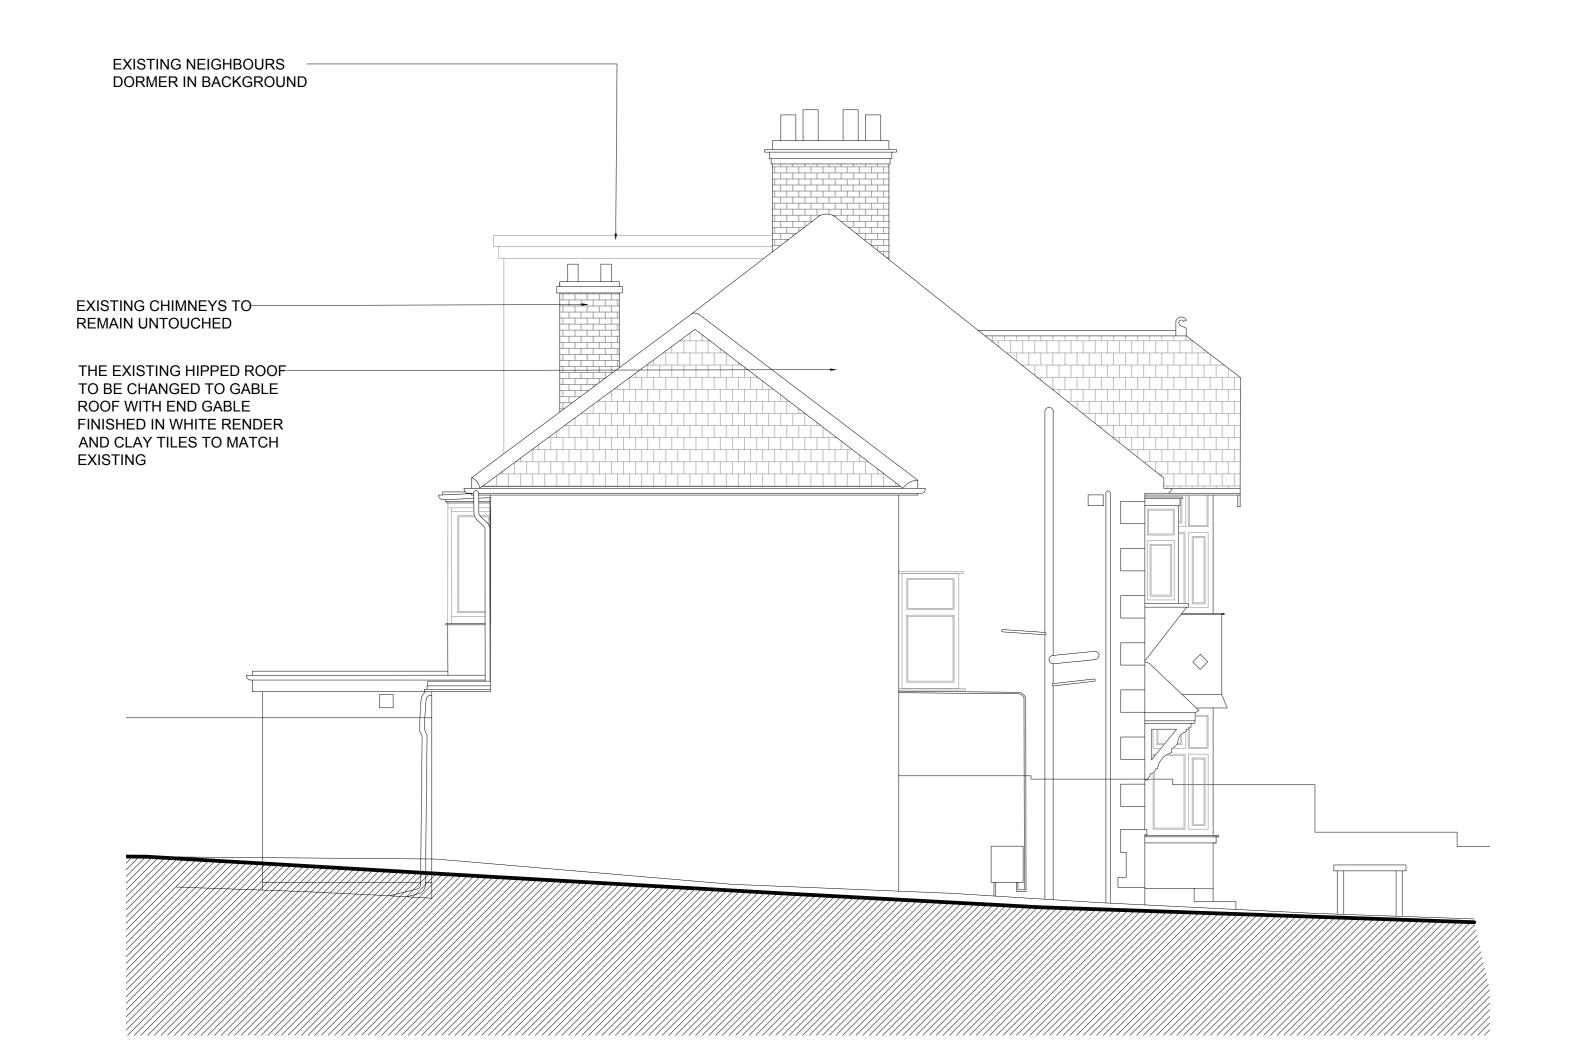

## PROPOSED SIDE ELEVATION

|                                   | Project Title                             | Drawing Number | Date         | Drawn      | Rev Date Description | Rev | Rev Date | Description |
|-----------------------------------|-------------------------------------------|----------------|--------------|------------|----------------------|-----|----------|-------------|
| SAAWorkshop                       | 34 LYNDHURST GARDENS                      | 011A           | MAR 24       | SA         |                      |     |          |             |
|                                   | Drawing Title                             | Format         | Scale        | Checked    |                      |     |          |             |
|                                   | <b>PROPOSED SIDE &amp; REAR ELEVATION</b> | A1 / A3        | 1:50 / 1:100 | SA         |                      |     |          |             |
| Huckletree, Soho, London, W1F 0JL | Project Reference                         | Revision       | Status       | Authorised |                      |     |          |             |
|                                   | 019                                       | A              | PLANNING     | SA         |                      |     |          |             |