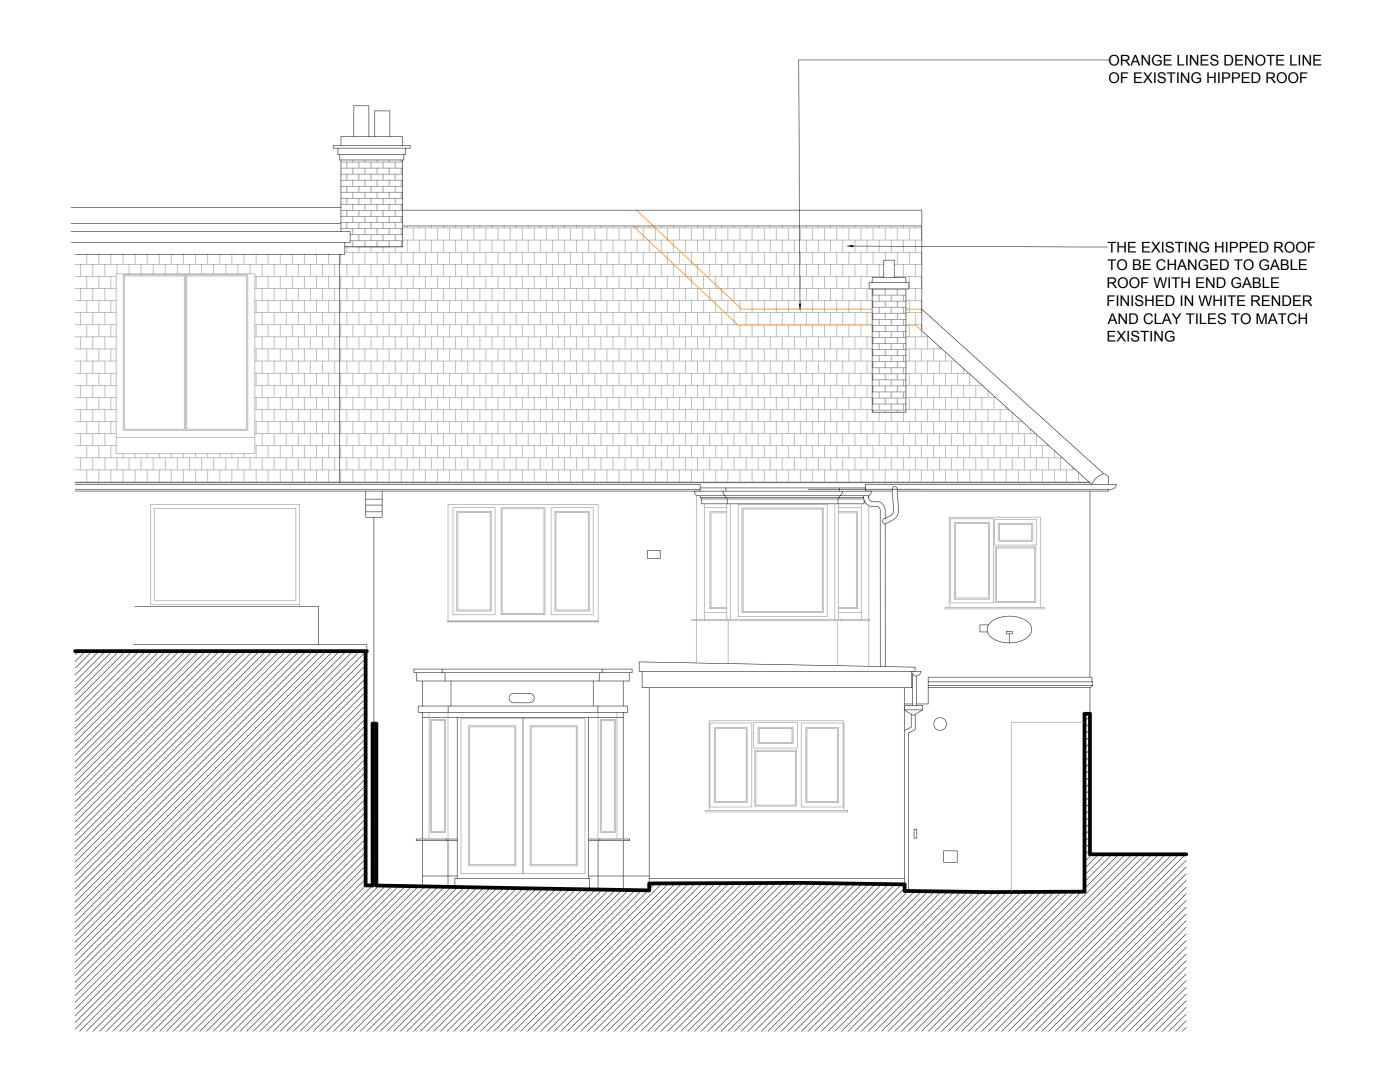

|     |          |             |
|                                   | Drawing Title                             | Format         | Scale        | Checked    |                      |     |          |             |
|                                   | <b>PROPOSED SIDE &amp; REAR ELEVATION</b> | A1 / A3        | 1:50 / 1:100 | SA         |                      |     |          |             |
| Huckletree, Soho, London, W1F 0JL | Project Reference                         | Revision       | Status       | Authorised |                      |     |          |             |
|                                   | 019                                       | A              | PLANNING     | SA         |                      |     |          |             |



## PROPOSED REAR ELEVATION





SCALE BAR IN METRES