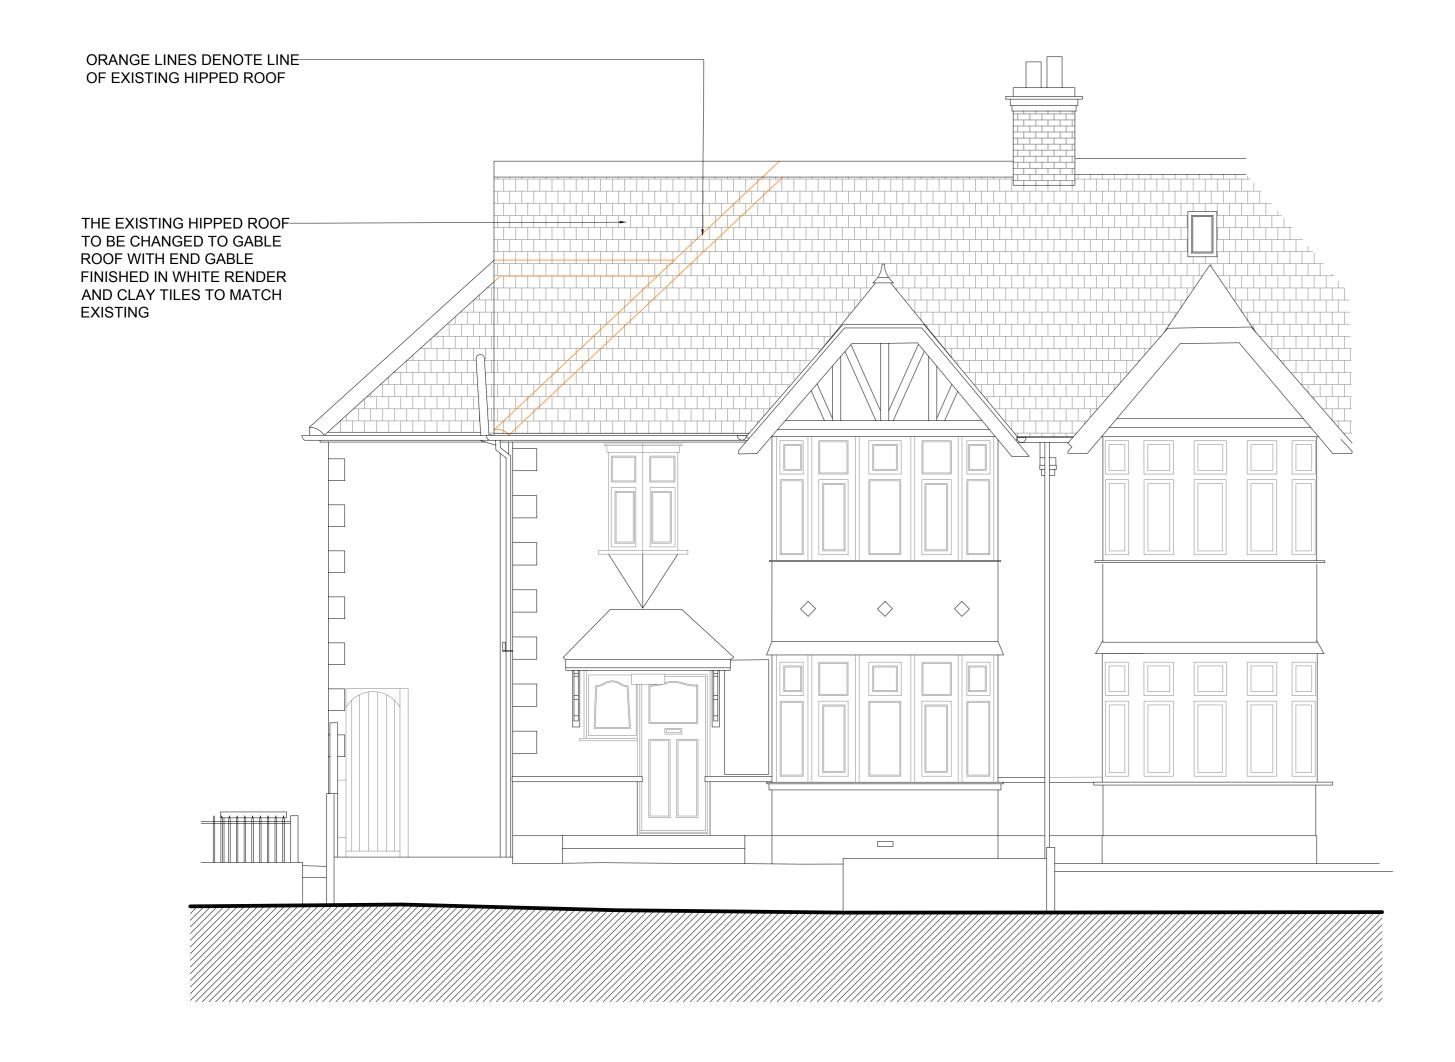

PROPOSED FRONT ELEVATION

02 012A

PROPOSED SIDE ELEVATION

| 0   | 1      | 2       | 3   | 4 | 5 |
|-----|--------|---------|-----|---|---|
|     |        |         |     |   |   |
| SCA | LE BAR | IN METE | RES |   |   |