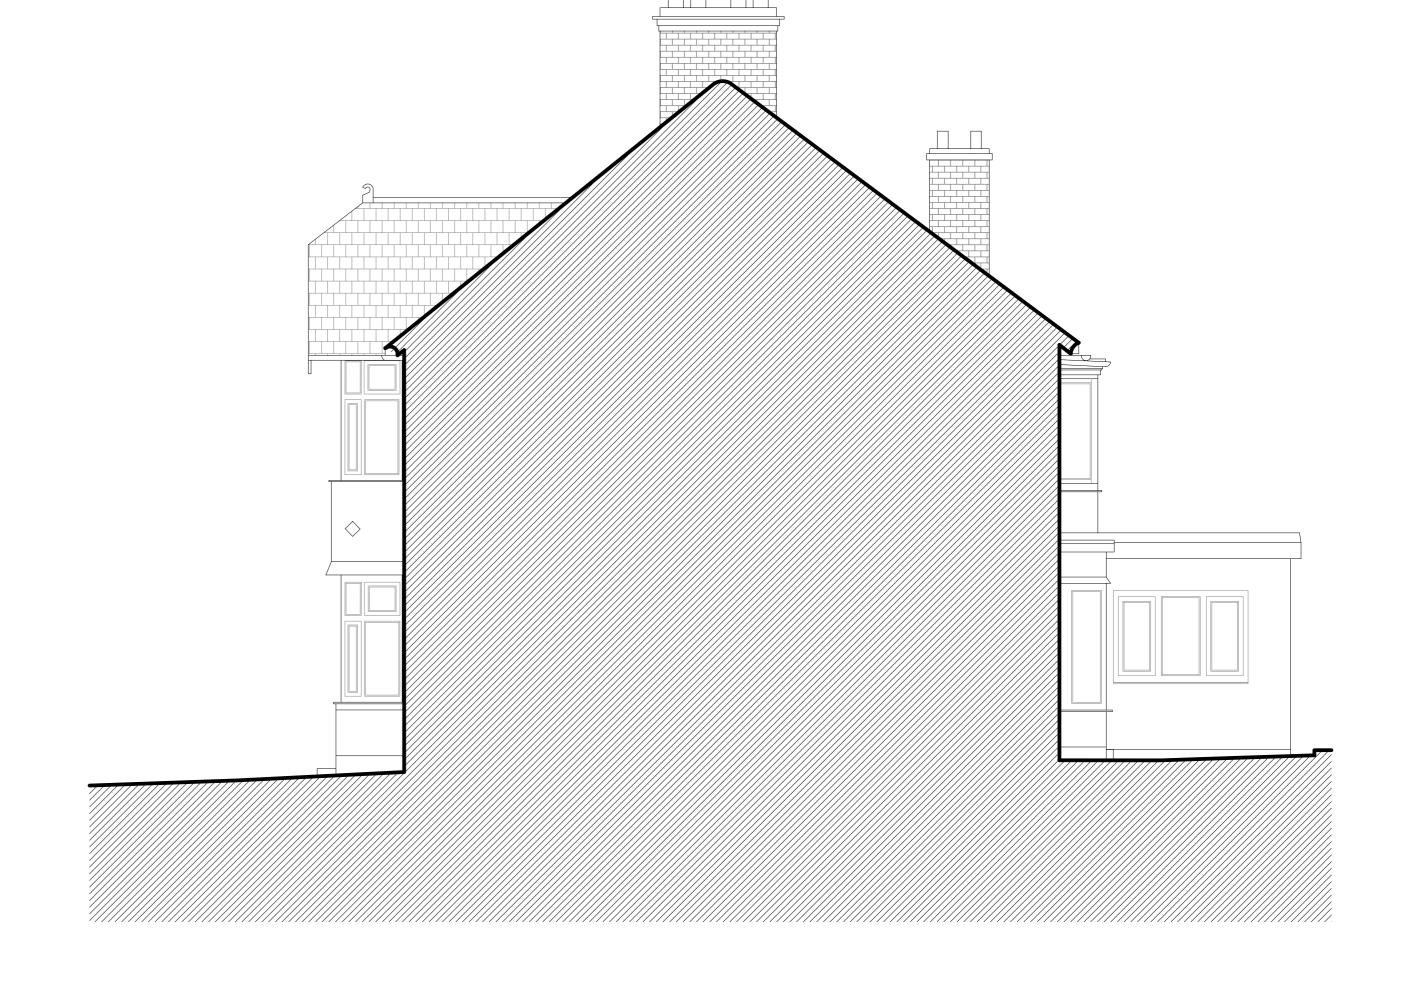

PROPOSED FRONT ELEVATION

02 012A

PROPOSED SIDE ELEVATION

| 0   | 1      | 2       | 3   | 4 | 5 |
|-----|--------|---------|-----|---|---|
|     |        |         |     |   |   |
| SCA | LE BAR | IN METE | RES |   |   |

|                                   | Project Title                  | Drawing Number | Date         | Drawn      | Rev I | Rev Date | Description | Rev Date Description |
|-----------------------------------|--------------------------------|----------------|--------------|------------|-------|----------|-------------|----------------------|
|                                   | 34 LYNDHURST GARDENS           | 012A           | MAR 24       | SA         |       |          |             |                      |
|                                   | Drawing Title                  | Format         | Scale        | Checked    |       |          |             |                      |
|                                   | PROPOSED SIDE & REAR ELEVATION | A1 / A3        | 1:50 / 1:100 | SA         |       |          |             |                      |
|                                   | Project Reference              | Revision       | Status       | Authorised | i     |          |             |                      |
| Huckletree, Soho, London, W1F 0JL | 019                            | -              | PLANNING     | SA         |       |          |             |                      |