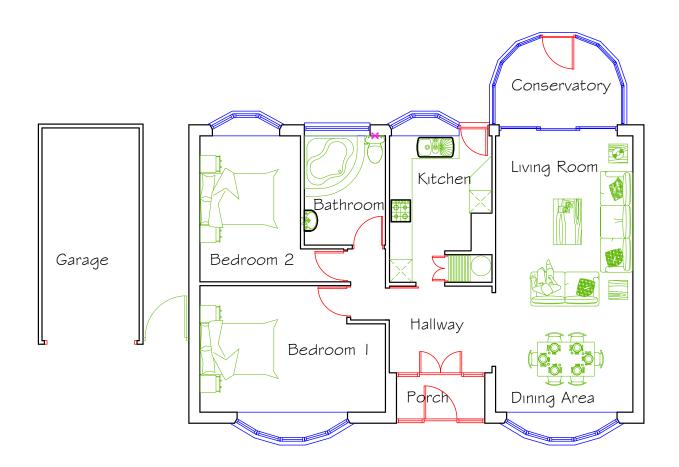

Ground Floor Plan - Scale 1:100

Roof Plan - Scale 1:100

Existing Ground Floor & Roof Plan - Scale 1:100

Proposed Demolition of Existing Conservatory & single storey Rear Extension to dwelling, single storey side extension to Garage & First floor Roof Extension to provide additional accommodation at San Elmo, Kenwood Avenue, Longfield, Dartford, Kent DA3 7EX