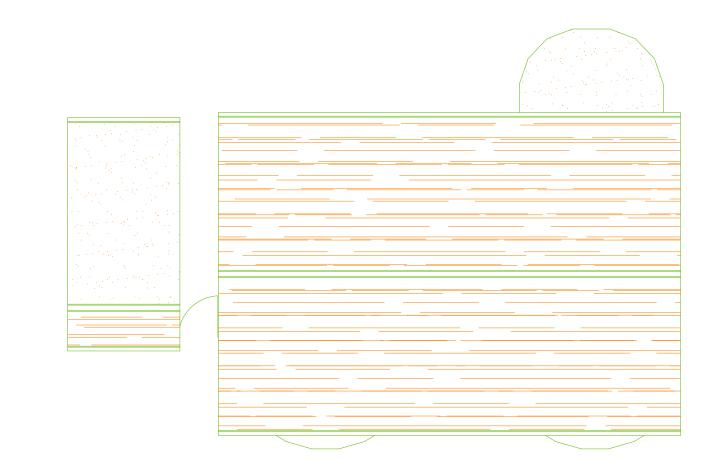

Ground Floor Plan - Scale 1:100

Roof Plan - Scale 1:100

Existing Ground Floor & Roof Plan - Scale 1:100

Proposed Demolition of Existing Conservatory & single storey Rear Extension to dwelling, single storey side extension to Garage & First floor Roof Extension to provide additional accommodation at San Elmo, Kenwood Avenue, Longfield, Dartford, Kent DA3 7EX