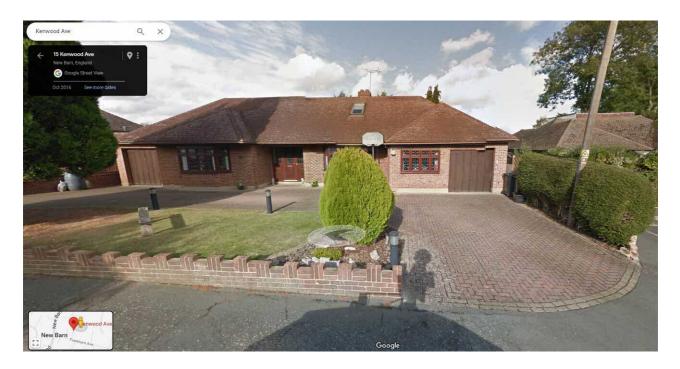

An example of this can clearly be seen at No 15 Kenwood Avenue where they have a garage at either end of the property with the main house roof extending over both garages meaning that the roof flows better over the whole dwelling without awkward offshoots at either ends. See street view below.

Streetview of No 15 Kenwood Avenue

\_ Director : C. J. McMullon Dip. Arch. Company Secretary : A. J. McMullon Registered in England No. 4216262. Reg Office: 18/20 Canterbury Road, Whitstable, Kent CT5 4EY