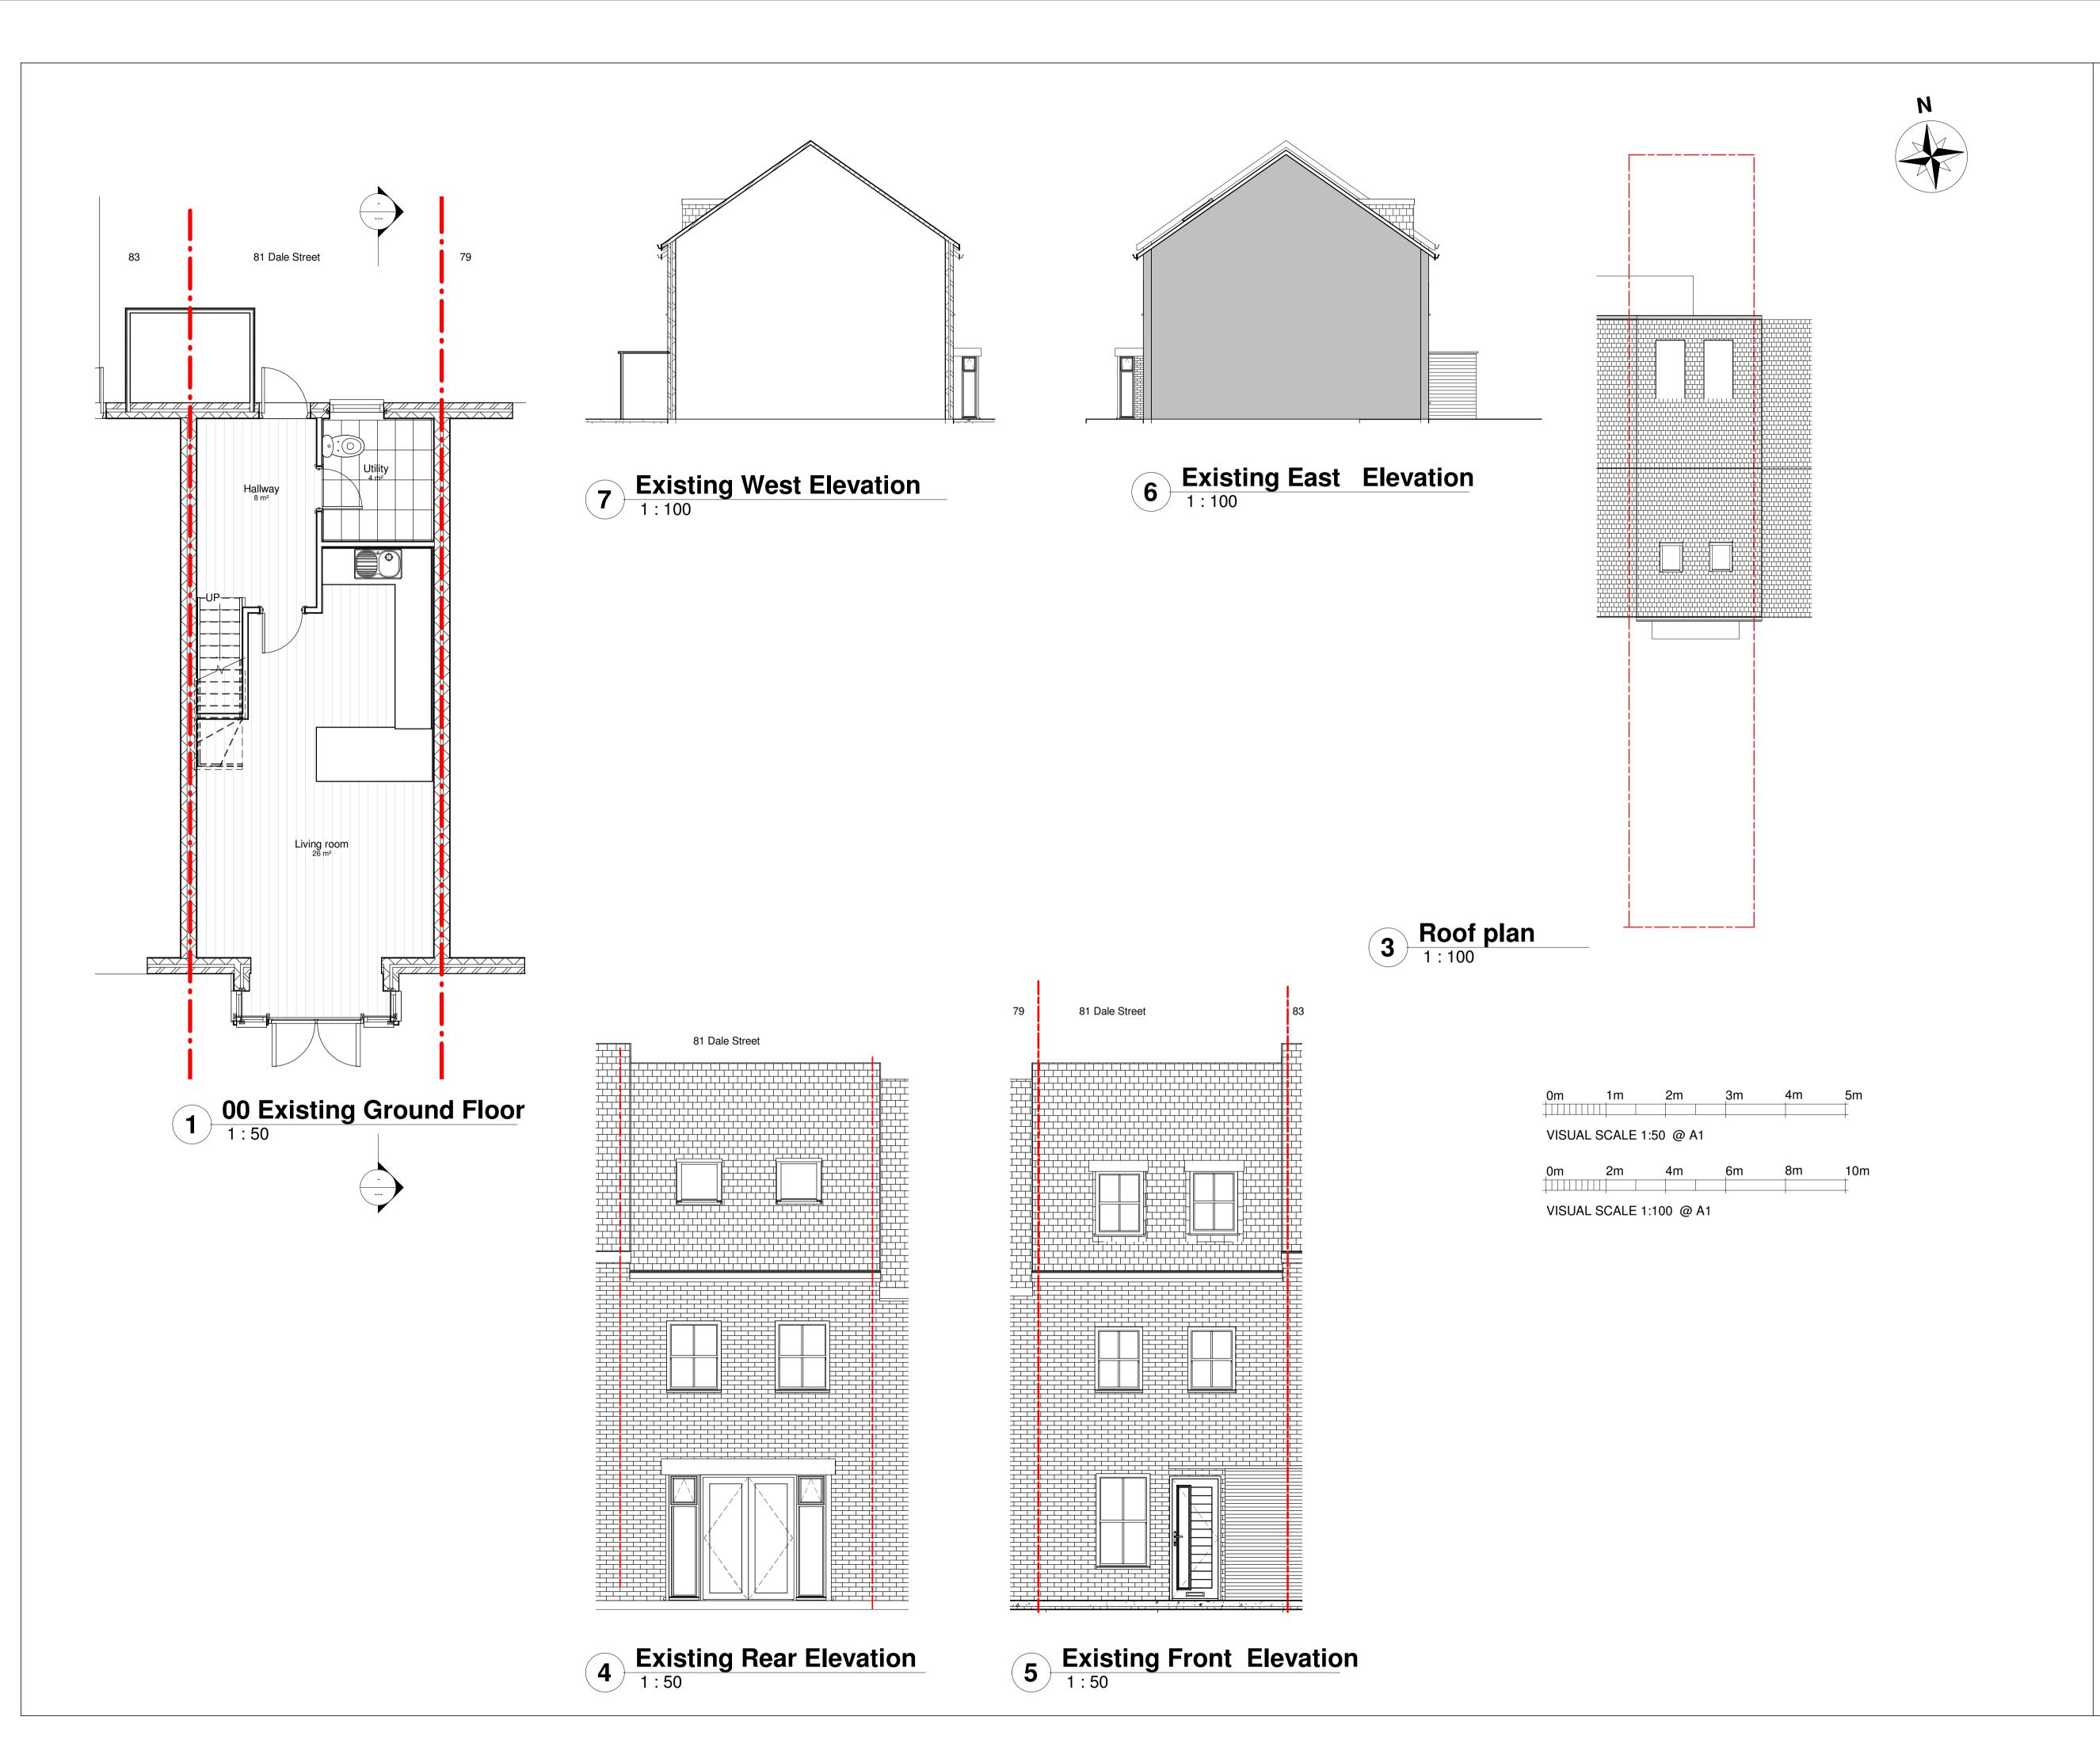

| Materia | ls Schedule |
|---------|-------------|
| 1       |             |
| 2       |             |
| 3       |             |

45

6

Project:

Erection of single storey rear extension 3.0m deep with flat roof incorporating roof light and enlargement of the rear windows at 81 Dale St Dartford DA1 5TY

TITLE

**Existing Plans and Elevations** 

| CLIENT                       |                     |  |                 |     |
|------------------------------|---------------------|--|-----------------|-----|
| DRAWN BY<br>var Selter       | CHECKED BY<br>PD    |  | DATE 28/03/2024 |     |
| SCALE (@ A1)<br>As indicated | PROJECT<br>81DALE/2 |  |                 |     |
| DRAWING NUMBEI               | R                   |  |                 | REV |