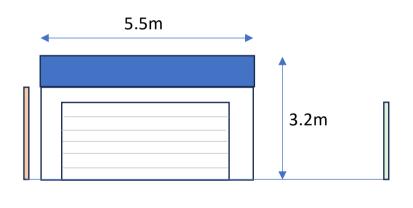

Front (north)

| Planning application: Mount Rose, Gloucester Road, Tutshill, Chepstow NP16 7DH |              |            |                 |  |
|--------------------------------------------------------------------------------|--------------|------------|-----------------|--|
| Existing double garage and surrounding area 1 of 2                             | Scale: 1:100 | Drawn: ADC | Date: 20.3.2024 |  |