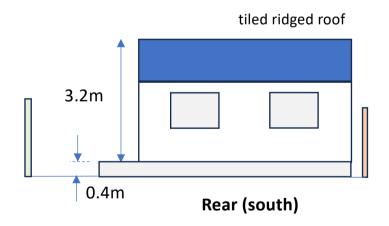

| Planning application: Mount Rose, Gloucester Road, Tutshill, Chepstow NP16 7DH |              |            |                 |  |
|--------------------------------------------------------------------------------|--------------|------------|-----------------|--|
| Existing double garage and surrounding area 2 of 2                             | Scale: 1:100 | Drawn: ADC | Date: 20.3.2024 |  |