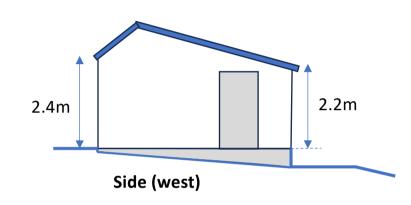

| Planning application: Mount Rose, Gloucester Road, Tutshill, Chepstow NP16 7DH |              |            |                 |  |
|--------------------------------------------------------------------------------|--------------|------------|-----------------|--|
| Existing double garage and surrounding area 2 of 2                             | Scale: 1:100 | Drawn: ADC | Date: 20.3.2024 |  |