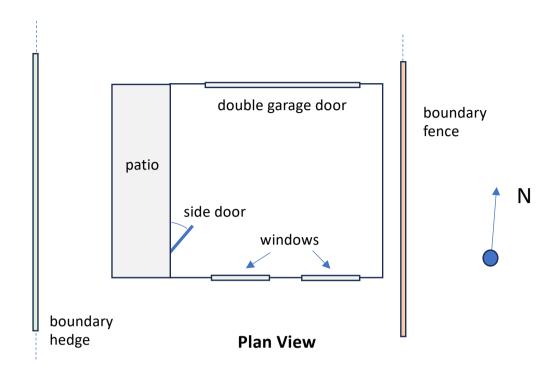

Front (north)

| Planning application: Mount Rose, Gloucester Road, Tutshill, Chepstow NP16 7DH |              |            |                 |  |
|--------------------------------------------------------------------------------|--------------|------------|-----------------|--|
| Existing double garage and surrounding area 1 of 2                             | Scale: 1:100 | Drawn: ADC | Date: 20.3.2024 |  |