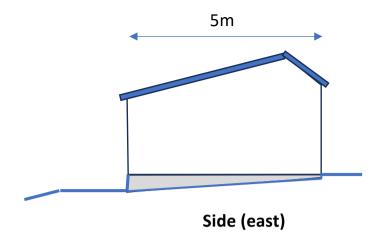

| Planning application: Mount Rose, Gloucester Road, Tutshill, Chepstow NP16 7DH |              |            |                 |  |
|--------------------------------------------------------------------------------|--------------|------------|-----------------|--|
| Existing double garage and surrounding area 2 of 2                             | Scale: 1:100 | Drawn: ADC | Date: 20.3.2024 |  |