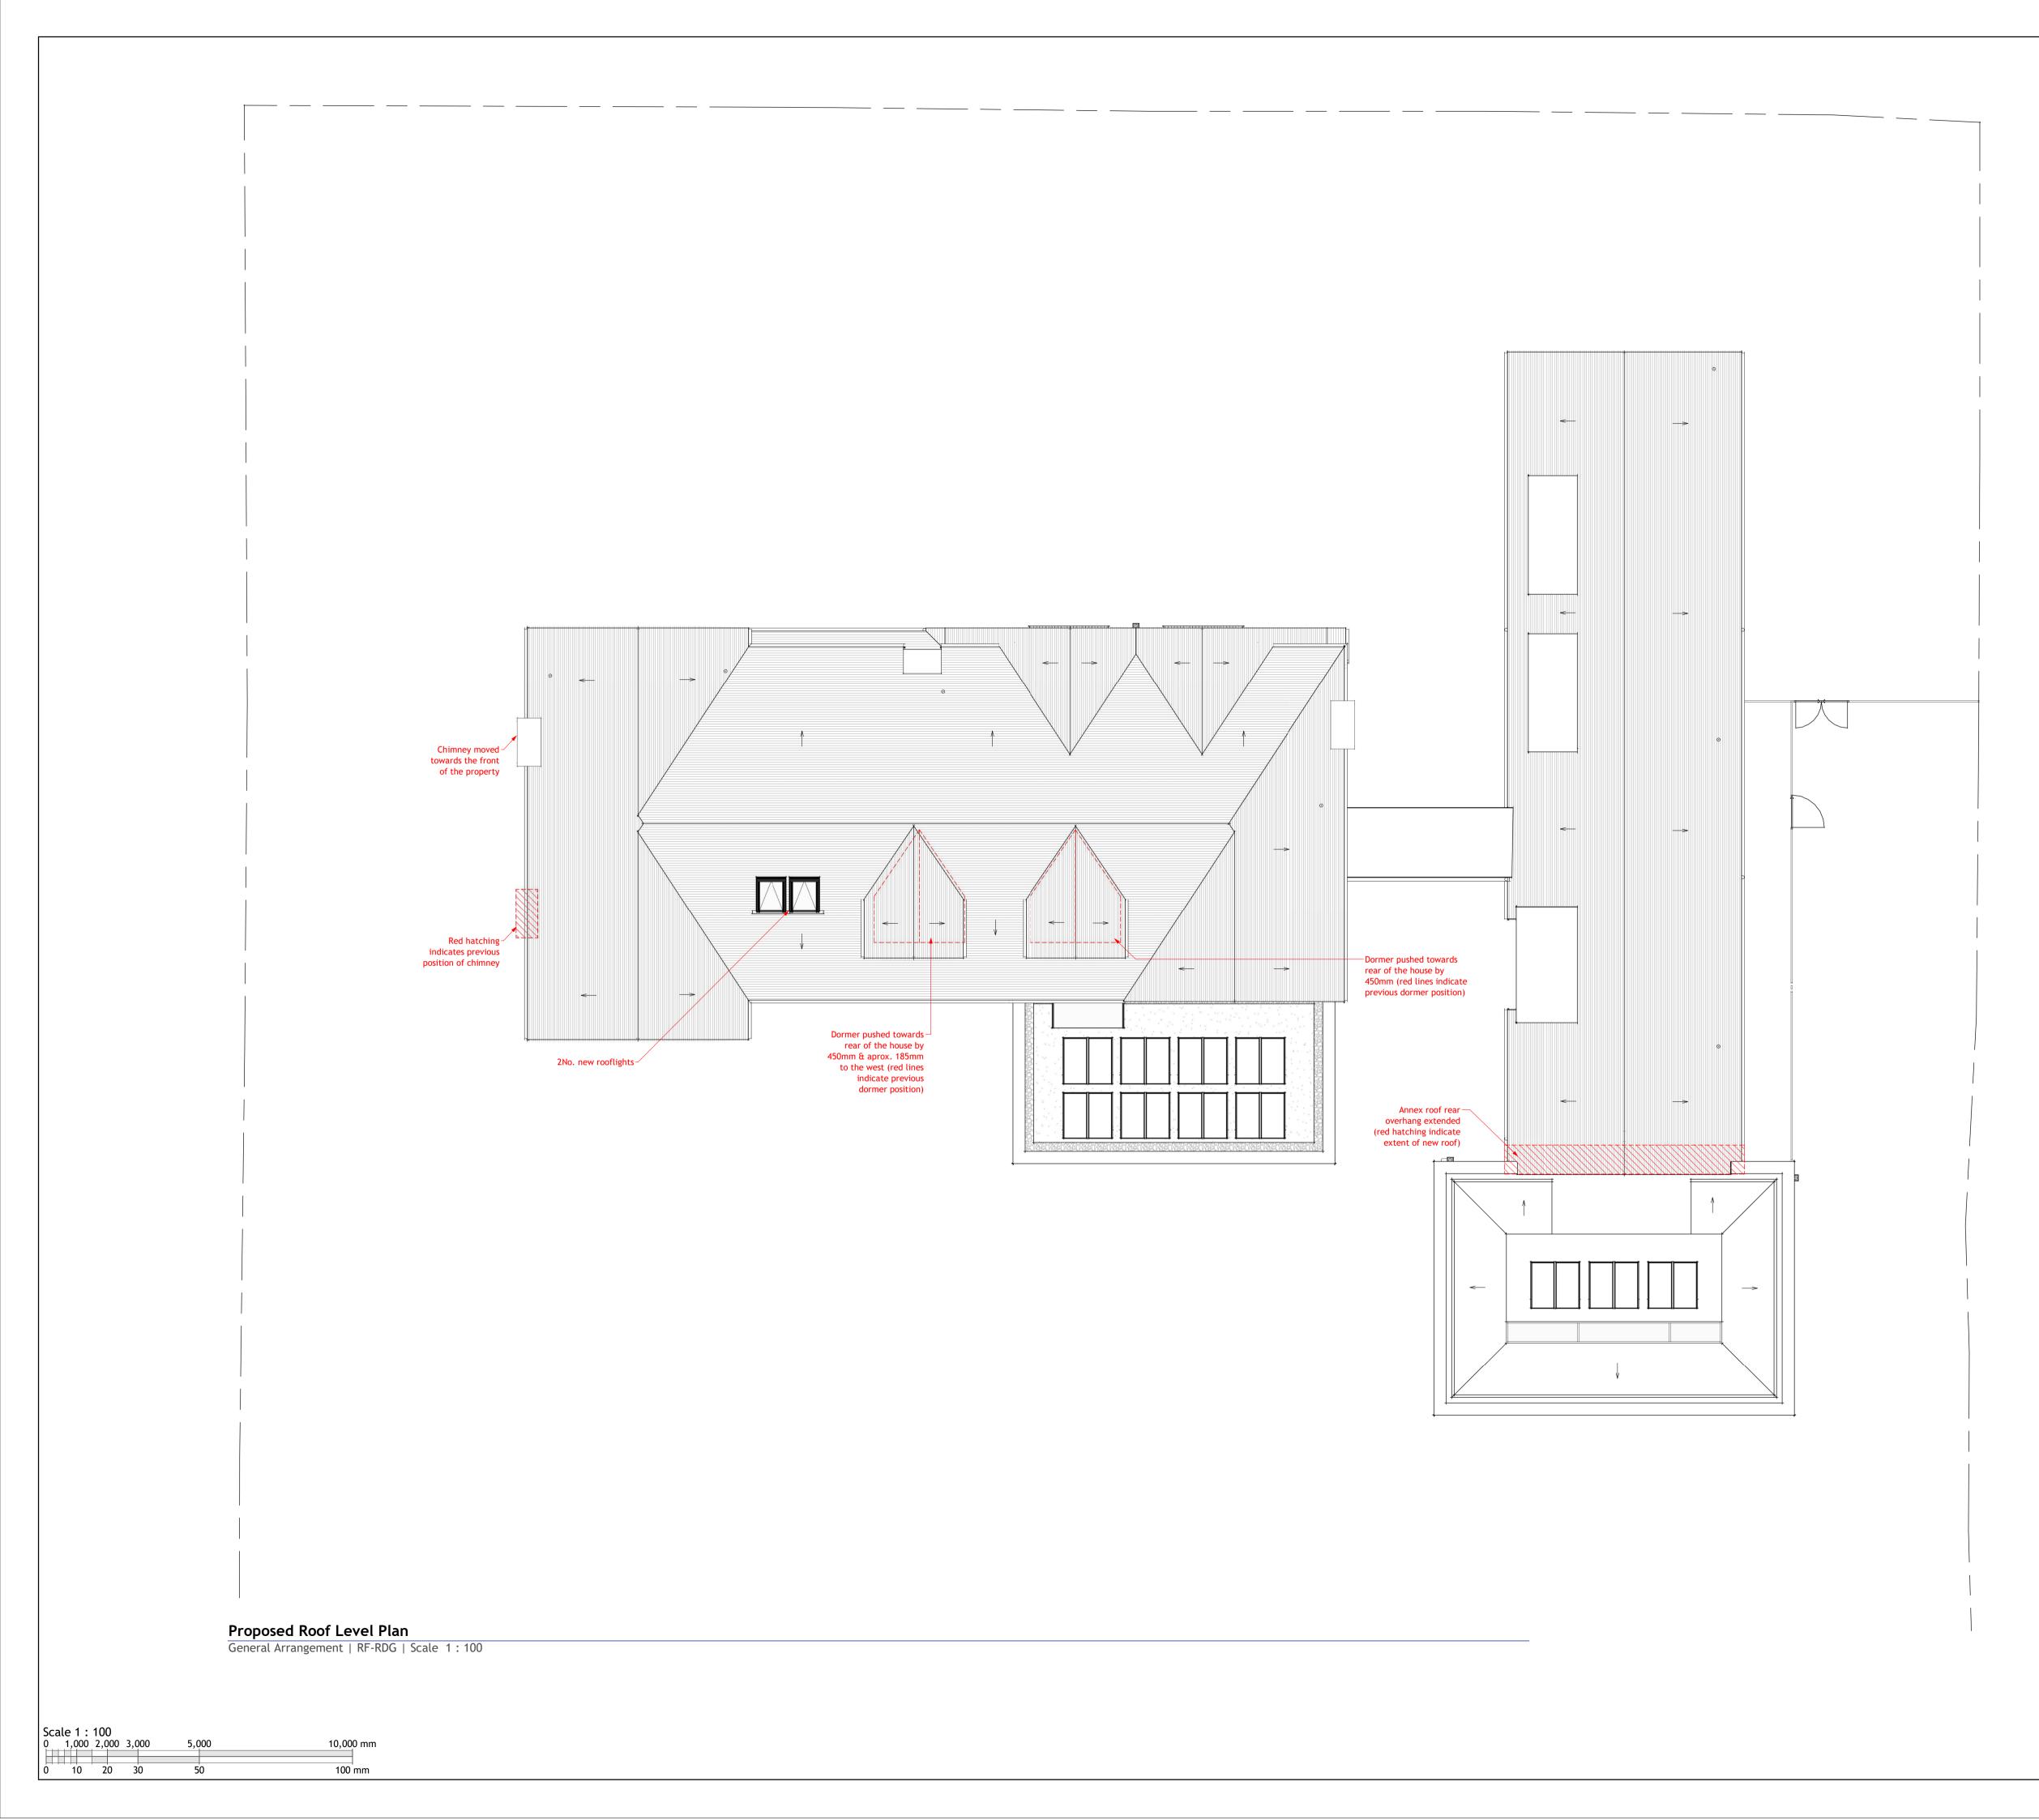

located on drawings numbered '900' to '999' (900 series)

These drawings are for a non-material amendment application to the previously approved design, reference '22/1164/FFFU'. Changes annotated on the drawings & are as follows:

- 1. Windows size & position revised as shown on plans & elevations
- Windows removed as shown on plans & elevations
  New window in the east elevation of the house
- 4. West chimney moved towards the front of the house as
- shown on plans & elevations 5. Dormer windows position adjusted as shown on plans &
- elevations6. House roof eaves raised & roof pitch reduced by 1No. degree as shown on elevations
- 7. 2No. rooflights added as shown on plans & elevations
- 8. Glass roof removed as shown on plans
  9. Annex roof rear overhang extended as shown on plans &
- elevations 10. Annex East wall partly rendered behind fence as shown
- on elevations 11. Flat rooflight added as shown on plans