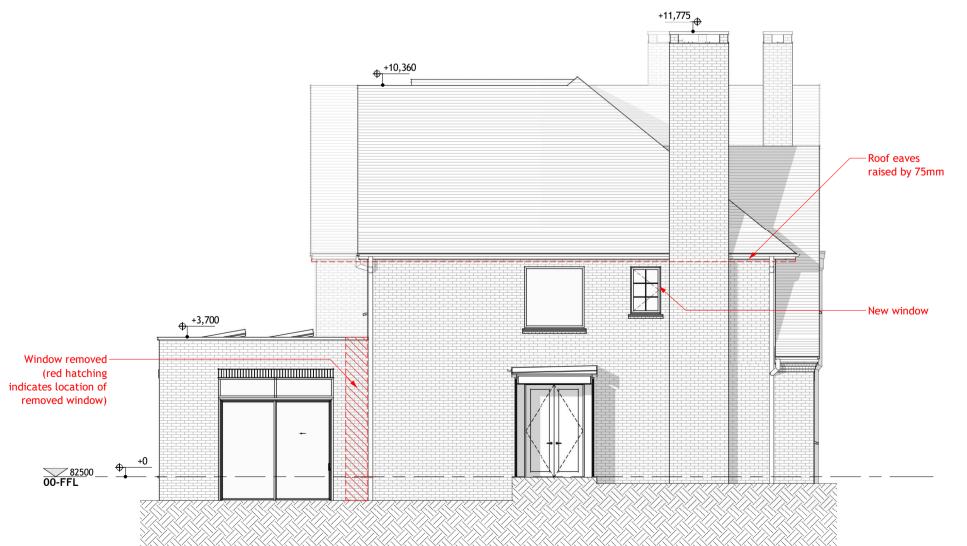

Proposed Elevation - West

General Arrangement | Scale 1:100

**Proposed Elevation - East** 

General Arrangement | Scale 1:100

Proposed Elevation - East (House) General Arrangement | Scale 1:100

Proposed Elevation - West (Annex) General Arrangement | Scale 1:100

drawings & are as follows: 1. Windows size & position revised as shown on plans &

elevations 2. Windows removed as shown on plans & elevations

3. New window in the east elevation of the house 4. West chimney moved towards the front of the house as shown on plans & elevations

5. Dormer windows position adjusted as shown on plans & elevations

6. House roof eaves raised & roof pitch reduced by 1No. degree as shown on elevations

7. 2No. rooflights added as shown on plans & elevations 8. Glass roof removed as shown on plans

9. Annex roof rear overhang extended as shown on plans & elevations

10. Annex East wall partly rendered behind fence as shown on elevations

11. Flat rooflight added as shown on plans

0 14.02.2024 FM First issue Date