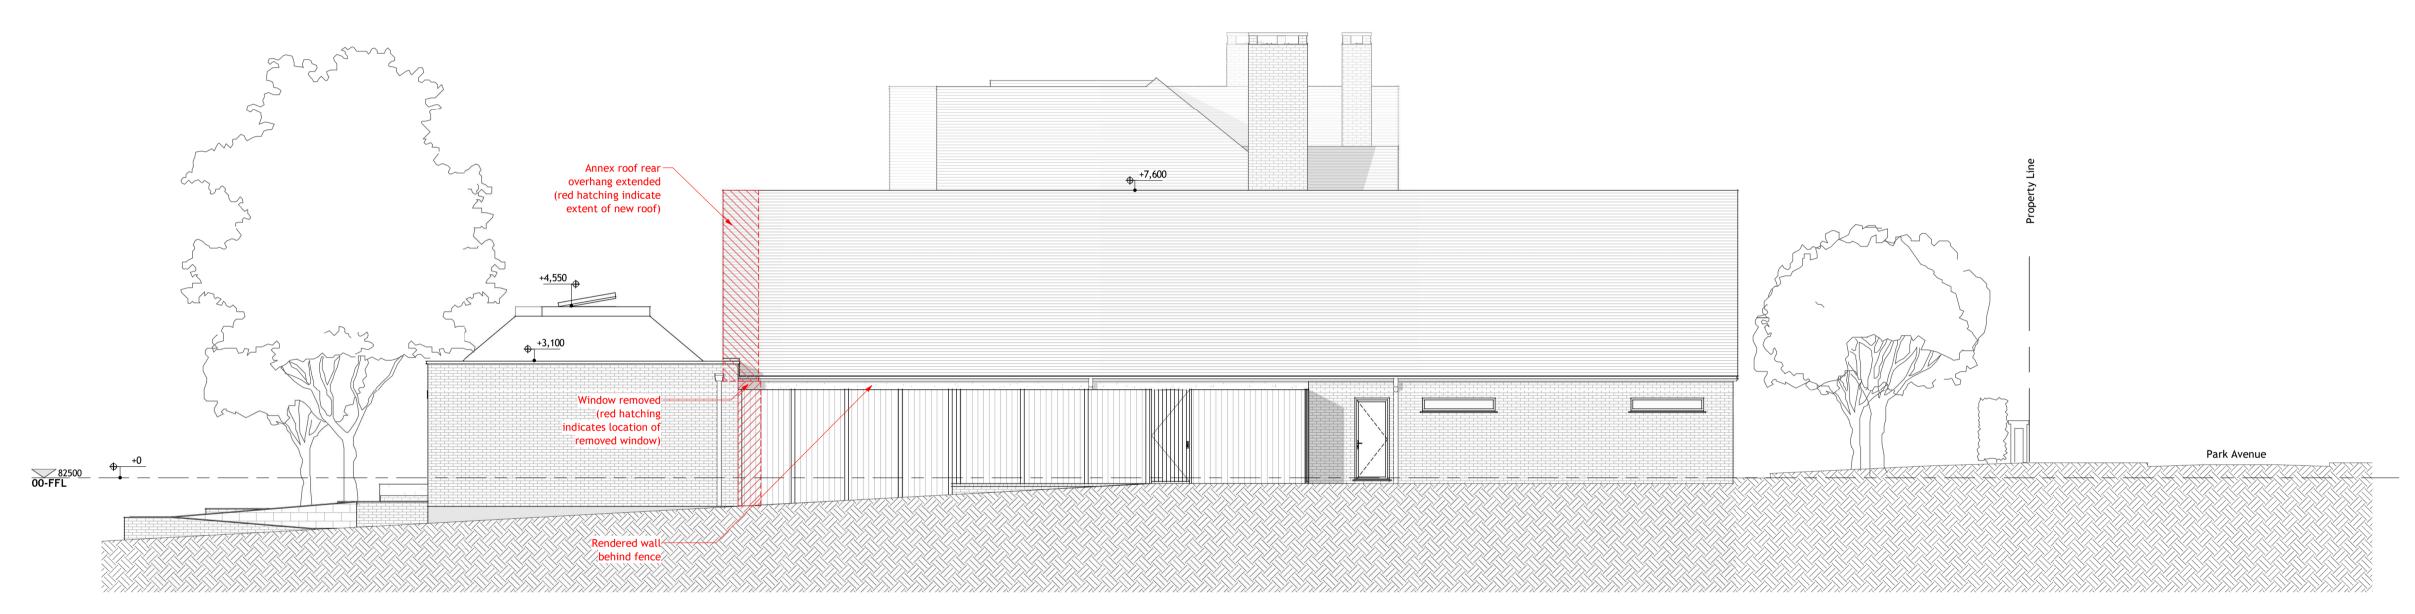

Proposed Elevation - West

General Arrangement | Scale 1:100

**Proposed Elevation - East** 

General Arrangement | Scale 1:100

Proposed Elevation - East (House) General Arrangement | Scale 1:100

Proposed Elevation - West (Annex) General Arrangement | Scale 1:100

9. Annex roof rear overhang extended as shown on plans & elevations

10. Annex East wall partly rendered behind fence as shown on elevations

11. Flat rooflight added as shown on plans

0 14.02.2024 FM First issue Date