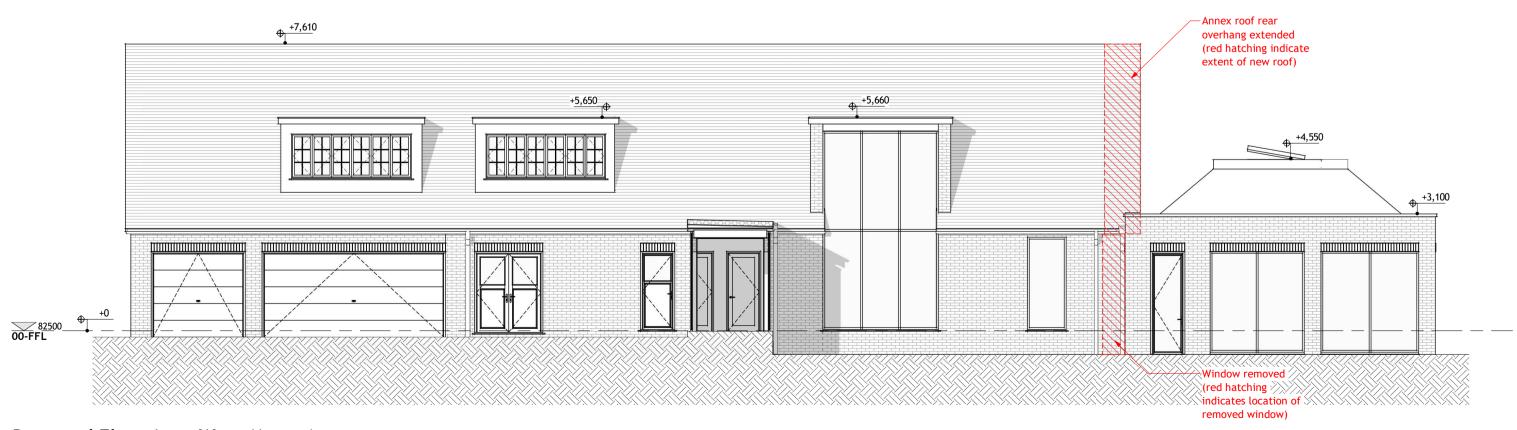

Proposed Elevation - West

General Arrangement | Scale 1:100

**Proposed Elevation - East** 

General Arrangement | Scale 1:100

Proposed Elevation - East (House) General Arrangement | Scale 1:100

Proposed Elevation - West (Annex) General Arrangement | Scale 1:100

drawings & are as follows: 1. Windows size & position revised as shown on plans &

elevations 2. Windows removed as shown on plans & elevations

3. New window in the east elevation of the house 4. West chimney moved towards the front of the house as shown on plans & elevations

5. Dormer windows position adjusted as shown on plans & elevations

6. House roof eaves raised & roof pitch reduced by 1No. degree as shown on elevations

7. 2No. rooflights added as shown on plans & elevations 8. Glass roof removed as shown on plans

9. Annex roof rear overhang extended as shown on plans & elevations

10. Annex East wall partly rendered behind fence as shown on elevations

11. Flat rooflight added as shown on plans

0 14.02.2024 FM First issue Date