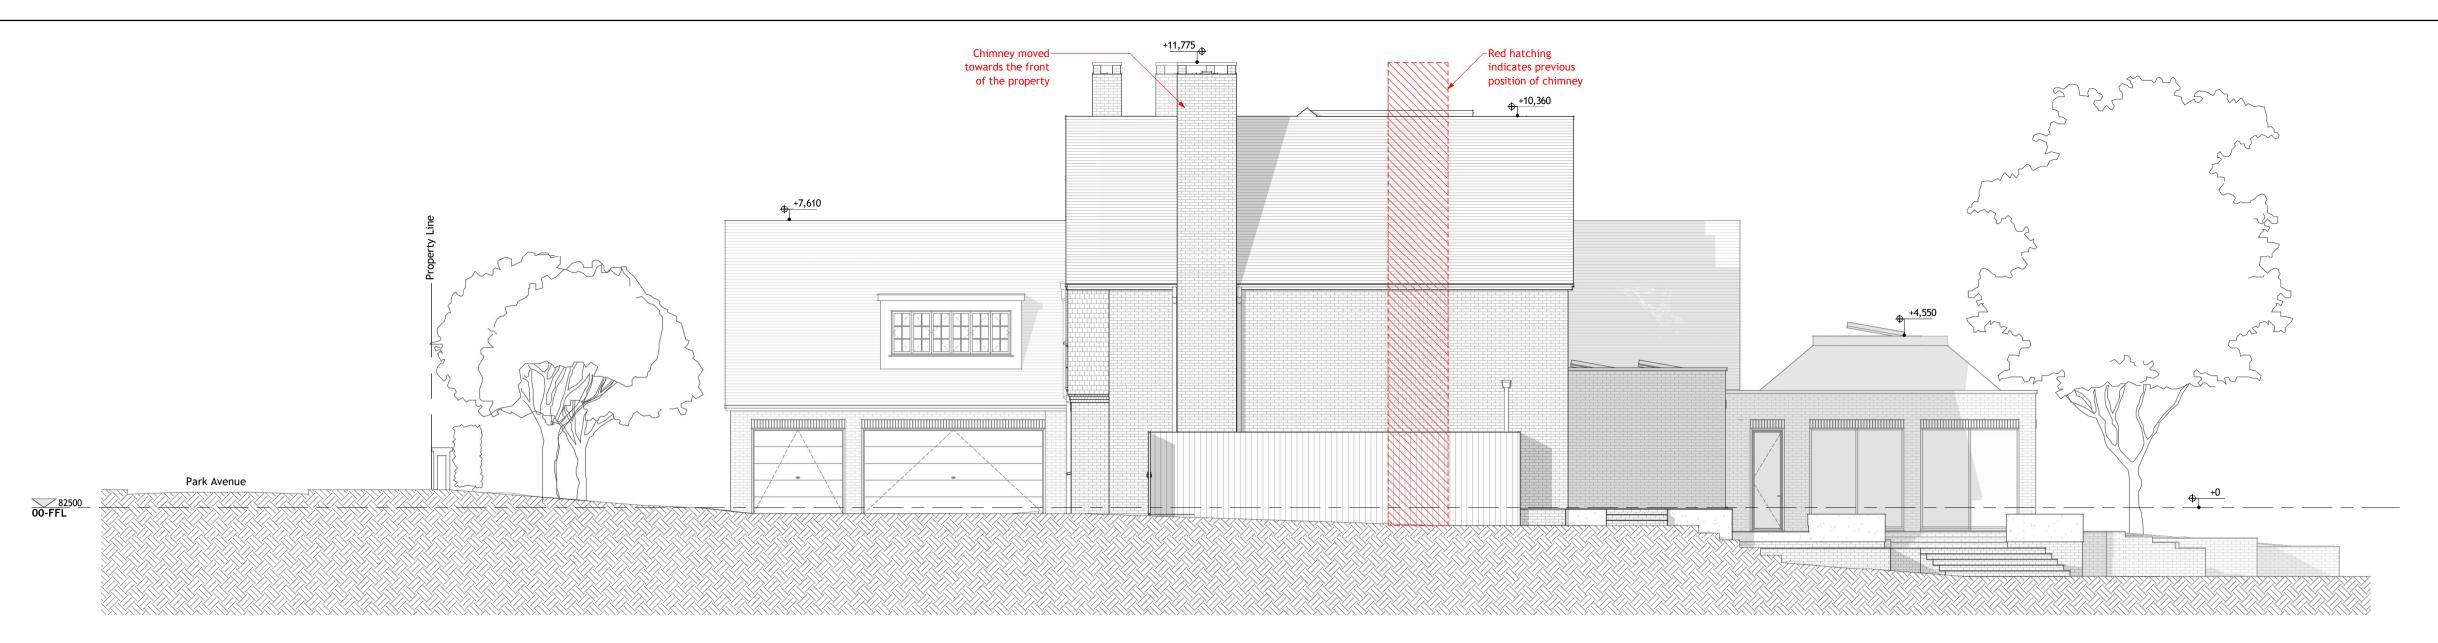

Proposed Elevation - West

General Arrangement | Scale 1:100

**Proposed Elevation - East** 

General Arrangement | Scale 1:100

Proposed Elevation - East (House) General Arrangement | Scale 1:100

Proposed Elevation - West (Annex) General Arrangement | Scale 1:100

drawings & are as follows: 1. Windows size & position revised as shown on plans &

elevations 2. Windows removed as shown on plans & elevations

3. New window in the east elevation of the house 4. West chimney moved towards the front of the house as shown on plans & elevations

5. Dormer windows position adjusted as shown on plans & elevations

6. House roof eaves raised & roof pitch reduced by 1No. degree as shown on elevations

7. 2No. rooflights added as shown on plans & elevations 8. Glass roof removed as shown on plans

9. Annex roof rear overhang extended as shown on plans & elevations

10. Annex East wall partly rendered behind fence as shown on elevations

11. Flat rooflight added as shown on plans

0 14.02.2024 FM First issue Date