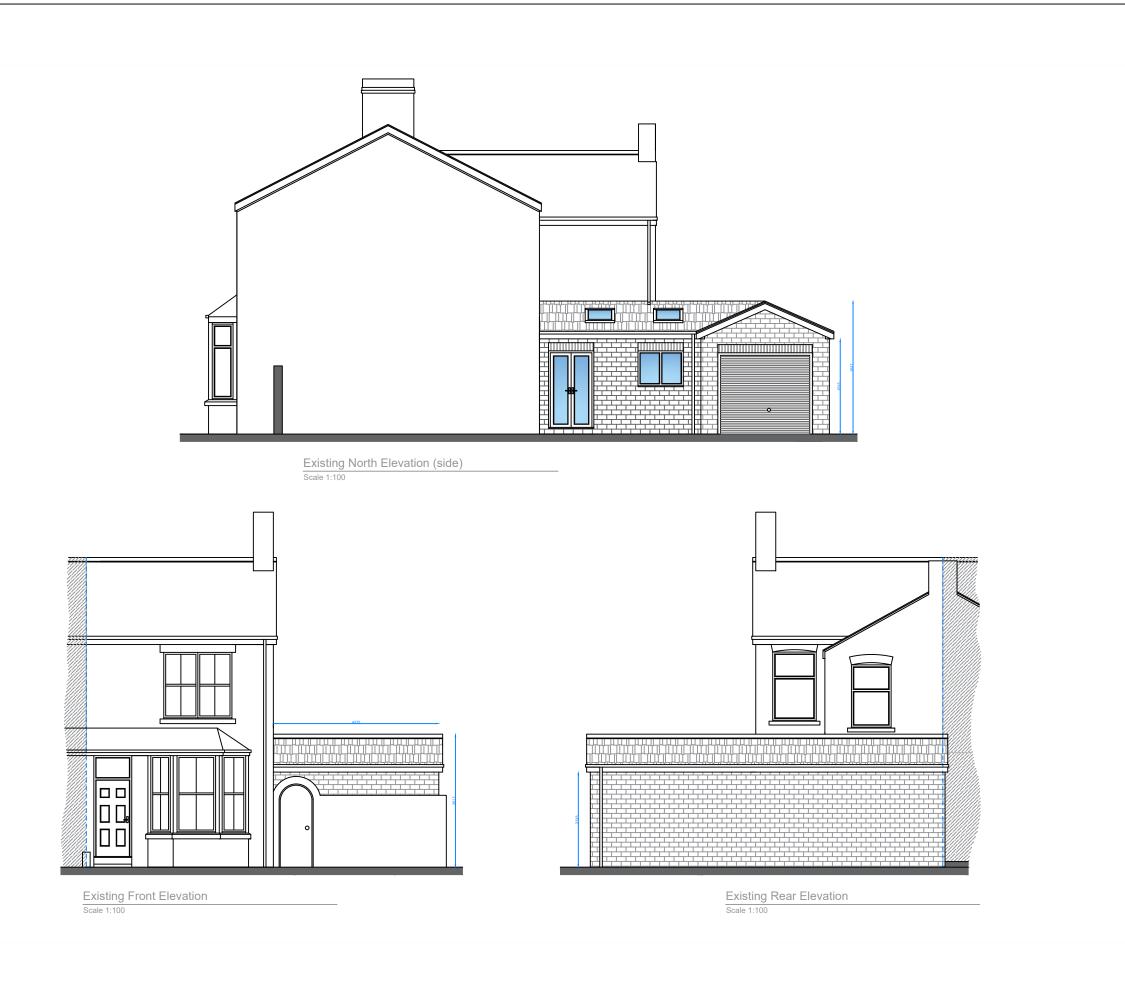

## SINGLE STOREY REAR EXTENSION

DRAWING TITLE:

PROPOSED ELEVATIONS

CLIENT:

Name: Mr J Burns

7 Station Road,

Poulton-le-Fylde,

FY6 7HU