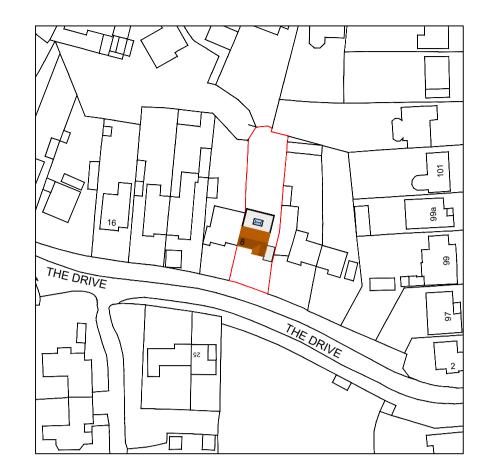

## DENOTES SITE BOUNDARY

SITE LOCATION PLAN SCALE 1:1250 @ A1

DENOTES EXTENT OF PRE-EXISTING
DEVELOPMENT DONE TO APPLICATION SITE, BY
WAY OF A SINGLE STOREY REAR EXTENSION
AND CONSERVATORY. TO BE INCORPORATED
WITHIN PROPOSED EXTENSION

PROPOSED ENLARGED SITE PLAN SCALE 1:500 @ A1

PL1 19.03.2024 SR PLANNING APPLICATION

REV DATE BY CHK DESCRIPTION

Client Name

MR J.REID

Project Name

8 THE DRIVE WRAYSBURY, STAINES TW19 5ES

Drawing Title

PROPOSED SITE LOCATION PLAN