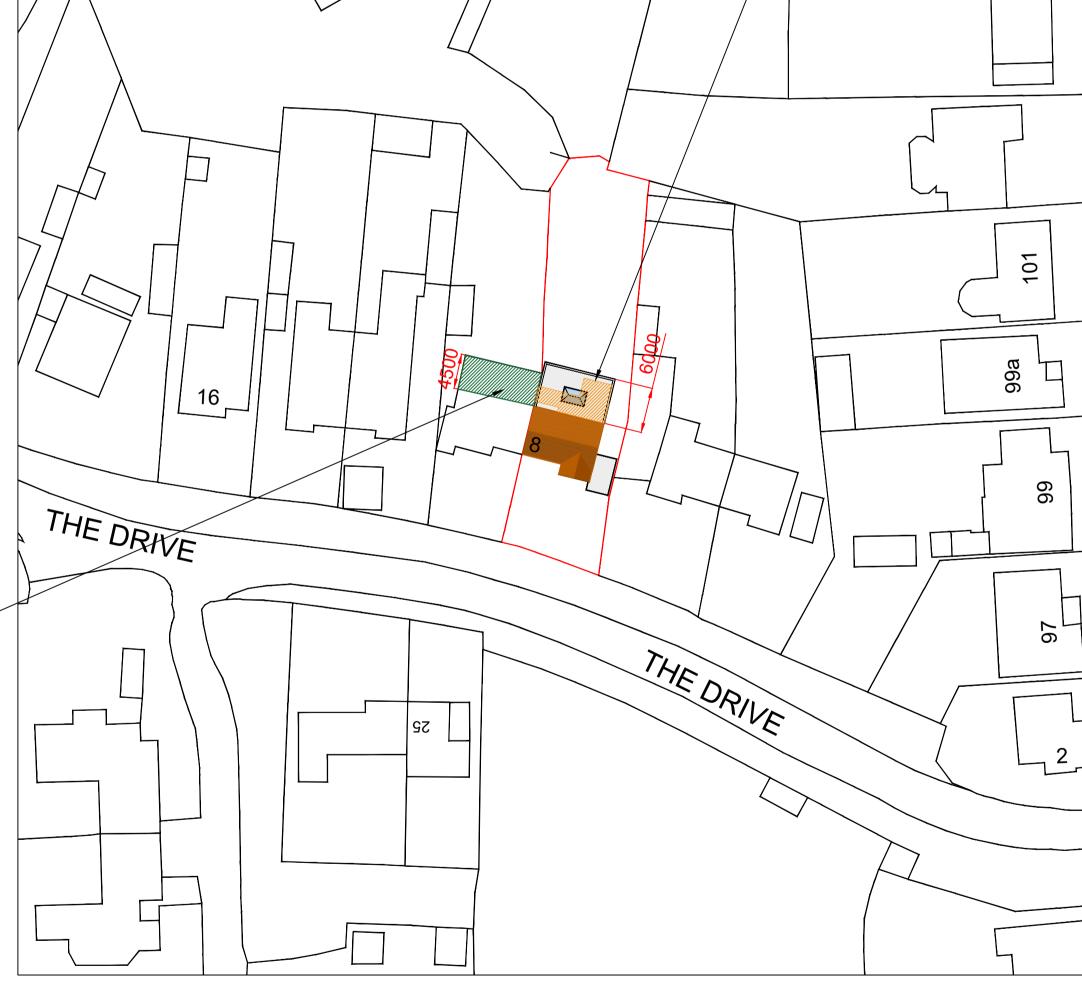

DENOTES NEIGHBOURING PROPERTY, No. 10 THE DRIVE, ALREADY BUILT SINGLE STOREY REAR

EXTENSION. PROTRUDING OUTWARDS FROM THE

ORIGINAL REAR WALL BY approx 4.5M

## DENOTES SITE BOUNDARY

SITE LOCATION PLAN SCALE 1:1250 @ A1

DENOTES EXTENT OF PRE-EXISTING
DEVELOPMENT DONE TO APPLICATION SITE, BY
WAY OF A SINGLE STOREY REAR EXTENSION
AND CONSERVATORY. TO BE INCORPORATED
WITHIN PROPOSED EXTENSION

Notes / Ke

ADJOINING NEIGHBOUR No. 10 THE DRIVE - ALREADY BUILT EXTENSION, circa. 4.5m from original rear wall of dwelling

EXTENT OF PRE-EXISTING DEVELOPMENT
UNDERTAKEN, TO BE INCORPORATED
WITHIN THE PROPOSED EXTENSION

PROPOSED ENLARGED SITE PLAN SCALE 1:500 @ A1