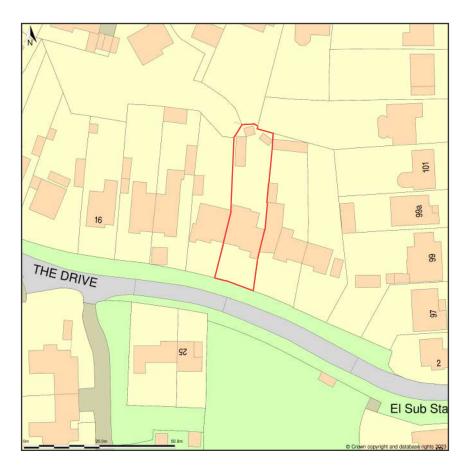

## 8, The Drive, Wraysbury, Staines, Windsor And Maidenhead, TW19 5ES

Location Plan shows area bounded by: 499838.38, 174813.06 499979.8, 174954.48 (at a scale of 1:1250), OSGridRef: SU99907488. The representation of a road, track or path is no evidence of a right of way. The representation of features as lines is no evidence of a property boundary.