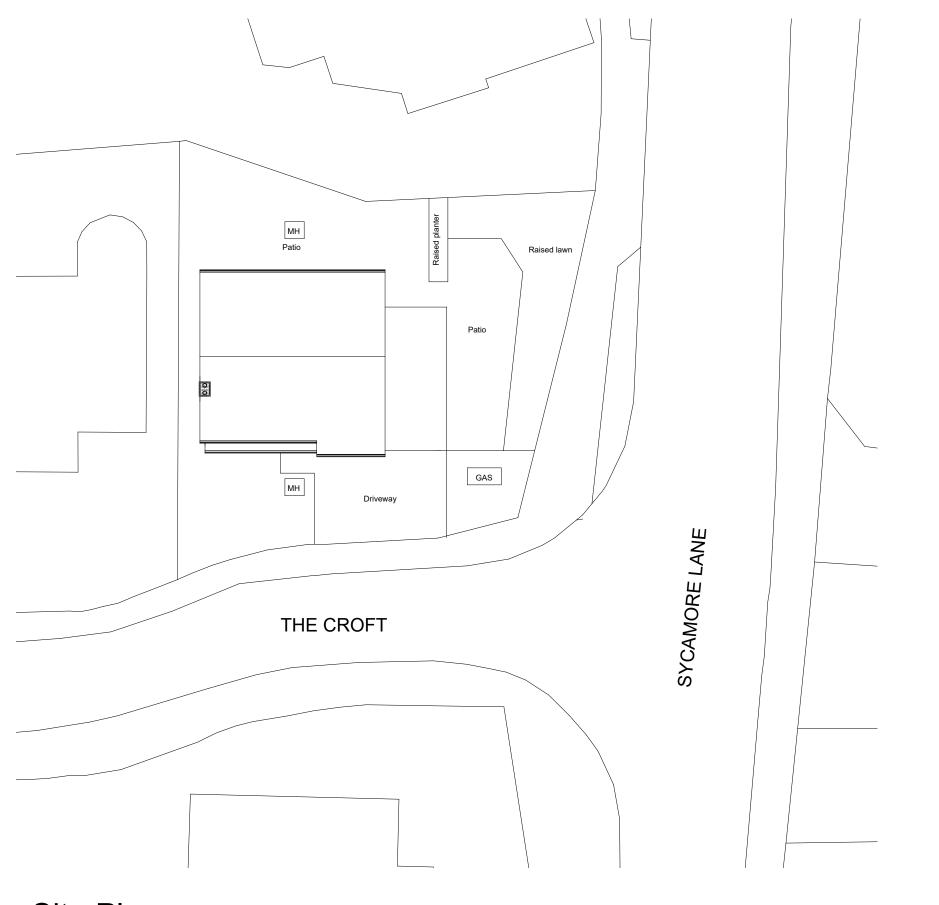

1:50

Site Plan 1:200

THIS DRAWING AND ALL INFORMATION WITHIN IS COPYRIGHT OF STUDIO J ARCHITECTS LTD.

IT IS NOT TO BE USED BY ANY THIRD PARTIES FOR ANY PURPOSES WITHOUT THE EXPRESS PERMISSION OF STUDIO J ARCHITECTS LTD.

PLEASE DO NOT SCALE DIRECTLY FROM THIS DRAWING

MAIN CONTRACTOR TO CHECK ALL MEASUREMENTS ON SITE PRIOR TO CONSTRUCTION. THE SITE PLAN IS BASED ON THE INFORMATION PROVIDED VIA THE ORDNANCE SURVEY PLAN AND SUBJECT TO A DETAILED SITE SURVEY.

THE LAYOUT OF THE GARDEN IS AN INDICATION ONLY, ALL MEASUREMENTS (POSITIONS OF WALLS, PATHS, MANHOLES.) MUST BE CHECKED ON SITE AND NOT TAKEN FROM THIS DRAWING.

STRUCTURAL ENGINEER TO PROVIDE ALL STRUCTURAL DETAIL DESIGN AND CALCULATIONS, WHERE REQUIRED.