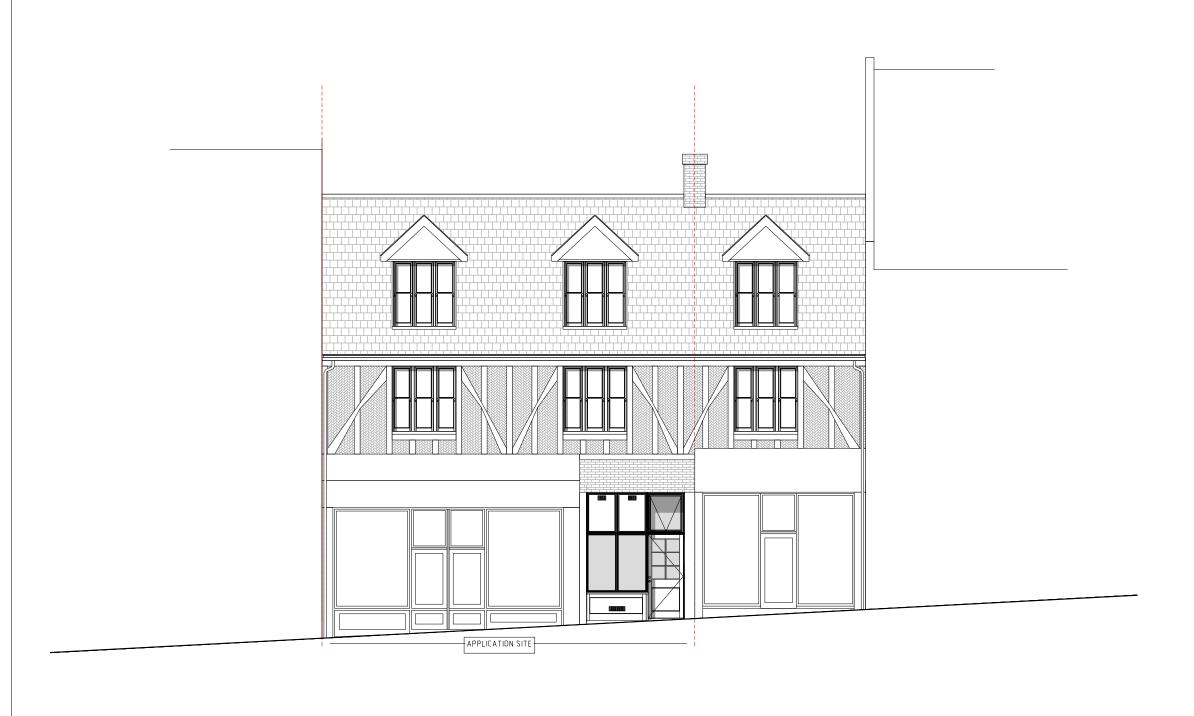

Notes:

| B 09/04/24 Re-Issued for PLANNING PERMISSION                                                                                                 | 10       | (T                                      |          |
|----------------------------------------------------------------------------------------------------------------------------------------------|----------|-----------------------------------------|----------|
| A 19/01/24 Issued for PLANNING PERMISSION                                                                                                    | 0 Drawn  | C T<br>Sherked                          | _        |
| Issue Date Description                                                                                                                       | Urawn    | LNECKÊŬ                                 | <u> </u> |
| kennedytwaddle RIBA                                                                                                                          | Iondon N | n <u>ham r</u> oad<br>1482<br>7249 8995 | -        |
| 10 Potter Street CM23 3UL                                                                                                                    |          |                                         |          |
|                                                                                                                                              |          |                                         |          |
| Proposed Front Elevation                                                                                                                     |          |                                         |          |
| Scale         Joate         Joate         Trype         Orr           1:100 @ A3         DEC 2023         KT/CM23/002         050         00 | ) 3      | Issue<br>B                              |          |