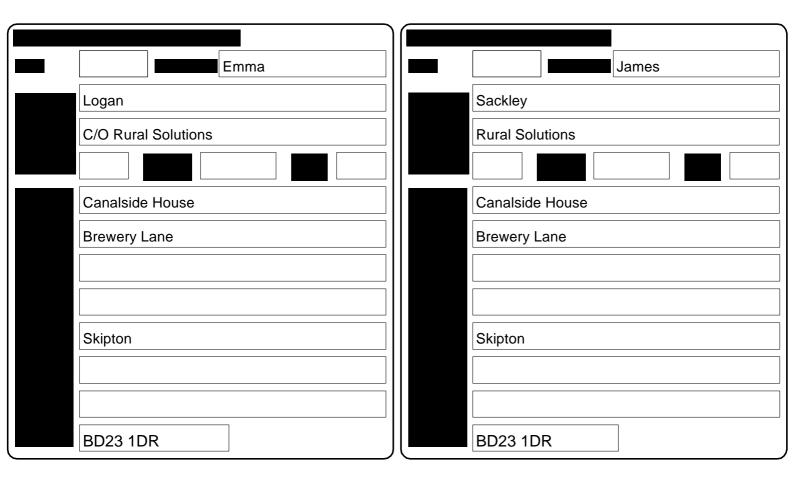

- \* "owner" is a person with a freehold interest or leasehold interest with at least 7 years left to run.

| "" "agricultural holding" has the meaning                                                                      | given by reference to the definition of "agricultural tenant" in se                                                                                                                                                                                                  | ction 65(8) of the Act.              |
|----------------------------------------------------------------------------------------------------------------|----------------------------------------------------------------------------------------------------------------------------------------------------------------------------------------------------------------------------------------------------------------------|--------------------------------------|
| Signed - Applicant:<br>Emma Logan                                                                              | Or signed - Agent: Emma Logan                                                                                                                                                                                                                                        | Date (DD/MM/YYYY): 08/04/2024        |
|                                                                                                                | CERTIFICATE OF OWNERSHIP - CERTIFICATE B                                                                                                                                                                                                                             |                                      |
| 21 days before the date of this application application relates.  * "owner" is a person with a freehold intere | ve/the applicant has given the requisite notice to everyone els<br>on, was the owner* and/or agricultural tenant** of any part of<br>st or leasehold interest with at least 7 years left to run.<br>given in section 65(8) of the Town and Country Planning Act 1990 | of the land or building to which thi |
| Name of Owner / Agricultural Tenant                                                                            | Address                                                                                                                                                                                                                                                              | Date Notice Served                   |
|                                                                                                                |                                                                                                                                                                                                                                                                      |                                      |
|                                                                                                                |                                                                                                                                                                                                                                                                      |                                      |
|                                                                                                                |                                                                                                                                                                                                                                                                      |                                      |
|                                                                                                                |                                                                                                                                                                                                                                                                      |                                      |
|                                                                                                                |                                                                                                                                                                                                                                                                      |                                      |
|                                                                                                                |                                                                                                                                                                                                                                                                      |                                      |
|                                                                                                                |                                                                                                                                                                                                                                                                      |                                      |
|                                                                                                                |                                                                                                                                                                                                                                                                      |                                      |
|                                                                                                                |                                                                                                                                                                                                                                                                      |                                      |
|                                                                                                                |                                                                                                                                                                                                                                                                      |                                      |
| Signed - Applicant:                                                                                            | Or signed - Agent:                                                                                                                                                                                                                                                   | Date (DD/MM/YYYY):                   |
| pigneu - Applicant.                                                                                            | OF SIGNED - AGENT.                                                                                                                                                                                                                                                   | ן וטמנכ (טט/ ועוועו/ דדדד).          |

| 11. Ownership Certificates and A                                                                                                                                                                                                                                                               | •                                                                                                   | and Declaration (con<br>E OF OWNERSHIP - CERT                                           |                                                                                 |                                                |
|------------------------------------------------------------------------------------------------------------------------------------------------------------------------------------------------------------------------------------------------------------------------------------------------|-----------------------------------------------------------------------------------------------------|-----------------------------------------------------------------------------------------|---------------------------------------------------------------------------------|------------------------------------------------|
| I certify/ The applicant certifies that:  Neither Certificate A or B can be i  All reasonable steps have been to of the land or building, or of a pa  * "owner" is a person with a freehold interes  ** "agricultural tenant" has the meaning of The steps taken were:                         | aken to find out t<br>art of it, but I have<br>st or leasehold into                                 | he names and addresses o<br>e/ the applicant has been<br>erest with at least 7 years le | unable to do so.<br>ft to run.                                                  | icultural tenants**                            |
|                                                                                                                                                                                                                                                                                                |                                                                                                     |                                                                                         |                                                                                 |                                                |
| Name of Owner / Agricultural Tenant                                                                                                                                                                                                                                                            |                                                                                                     | Address                                                                                 |                                                                                 | Date Notice Served                             |
|                                                                                                                                                                                                                                                                                                |                                                                                                     |                                                                                         |                                                                                 |                                                |
|                                                                                                                                                                                                                                                                                                |                                                                                                     |                                                                                         |                                                                                 |                                                |
|                                                                                                                                                                                                                                                                                                |                                                                                                     |                                                                                         |                                                                                 |                                                |
|                                                                                                                                                                                                                                                                                                |                                                                                                     |                                                                                         |                                                                                 |                                                |
| Notice of the application has been publis (circulating in the area where the land is                                                                                                                                                                                                           | hed in the follow situated):                                                                        | ring newspaper                                                                          | On the following date (which than 21 days before the date                       | must not be earlier of the application):       |
| Signed - Applicant:                                                                                                                                                                                                                                                                            |                                                                                                     | Or signed - Agent:                                                                      |                                                                                 | Date (DD/MM/YYYY):                             |
|                                                                                                                                                                                                                                                                                                | CERTIFICATE                                                                                         | OF OWNERSHIP - CERTI                                                                    | FICATE D                                                                        |                                                |
| Certify/ The applicant certifies that: Certificate A cannot be issued for All reasonable steps have been tal date of this application, was the o have/ the applicant has been una "owner" is a person with a freehold interes "* "agricultural tenant" has the meaning g The steps taken were: | this application<br>ken to find out th<br>wner* and/or agr<br>able to do so.<br>t or leasehold inte | e names and addresses of cicultural tenant** of any perest with at least 7 years lef    | everyone else who, on the day<br>art of the land to which this app<br>t to run. | 21 days before the<br>olication relates, but I |
|                                                                                                                                                                                                                                                                                                |                                                                                                     |                                                                                         |                                                                                 |                                                |
| Notice of the application has been publish (circulating in the area where the land is                                                                                                                                                                                                          | ned in the followi<br>situated):                                                                    | ing newspaper                                                                           | On the following date (which than 21 days before the date                       |                                                |
| Signed - Applicant:                                                                                                                                                                                                                                                                            |                                                                                                     | Or signed - Agent:                                                                      |                                                                                 | Date (DD/MM/YYYY):                             |
|                                                                                                                                                                                                                                                                                                |                                                                                                     |                                                                                         |                                                                                 |                                                |
|                                                                                                                                                                                                                                                                                                |                                                                                                     |                                                                                         |                                                                                 |                                                |