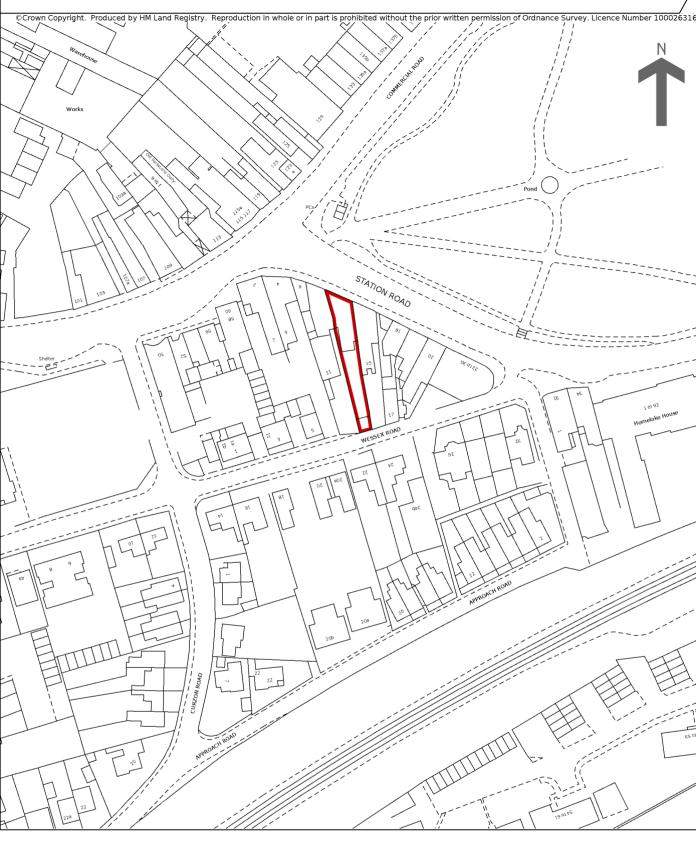

## HM Land Registry Current title plan

Title number **DT279604** Ordnance Survey map reference **SZ0391SE** Scale **1:1250** Administrative area **Bournemouth**, **Christchurch and Poole** 

This is a copy of the title plan on 1 AUG 2023 at 10:53:43. This copy does not take account of any application made after that time even if still pending in HM Land Registry when this copy was issued.

HM Land Registry endeavours to maintain high quality and scale accuracy of title plan images. The quality and accuracy of any print will depend on your printer, your computer and its print settings. This title plan shows the general position, not the exact line, of the boundaries. It may be subject to distortions in scale. Measurements scaled from this plan may not match measurements between the same points on the ground.