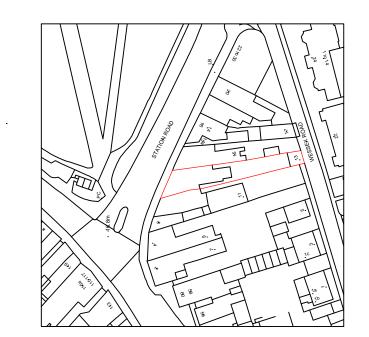

SITE LOCATION PLAN SCALE 1:1250

> COPY RIGHT THIS DRAWING IS THE PROPERTY OF A & N ARCHITECTS AND SHALL NOT BE COPIED, REPRODUCED OR USED FOR THE PURPOSE OTHER THAN WHICH IT HAS BEEN PREPARED.

SITE LOCATION PLAN

DRAWING STATUS DRAWING TITLE

Poole BH14 8UB

PROJECT-10 Station Road

REVISION NOTES: REVISION - DATE - COMMENTS -

1 ALL THE DIMENSIONS TO BE CHECKED AT SITE AS WORK COMMENCES. 2 ANY DISCREPENCIES OR OMISSIONS FOUND IN THE DRAWINGS SHALL BE REPORTED TO THE ARCHITECT IMMEDIATELY. 3 FOLLOW WRITTEN DIMENSIONS ONLY AND DO NOT SCALE THE DRAWING. 4 ALL THE DIMENSIONS ARE IN MM UNLESS NOTED OTHERWISE. 5 THIS PROPOSAL MUST NOT BE USED FOR ANY OTHER PURPOSE OTHER THAN STATED BELOW.