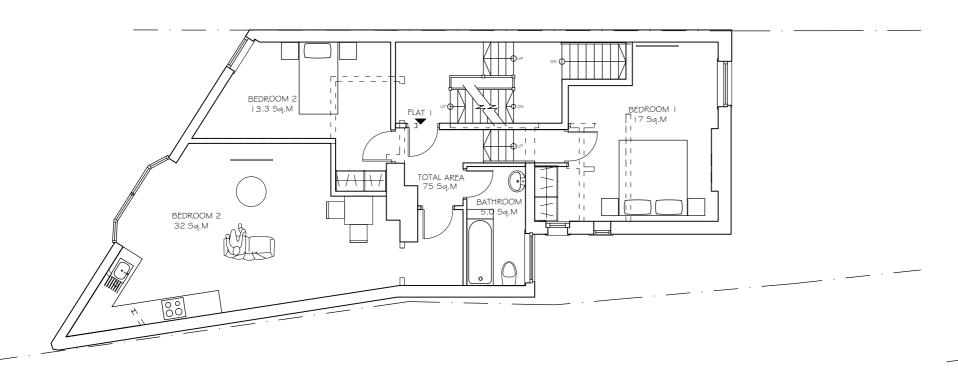

PROPOSED FIRST FLOOR PLAN

PROPOSED SECOND FLOOR PLAN

NOTES

1.ALL THE DIMENSIONS TO BE CHECKED AT SITE AS WORK COMMENCES.
2.ANY DISCREPENCIES OR OMISSIONS FOUND IN THE DRAW SHALL BE REPORTED TO THE ARCHITECT IMMEDIATELY.
3.FOLLOW WRITTEN DIMENSIONS ONLY AND DO NOT SCALE DRAWING.
4.ALL THE DIMENSIONS ARE IN MM UNLESS NOTED OTHER!
5.THIS PROPOSAL MUST NOT BE USED FOR ANY OTHER PU OTHER THAN STATED BELOW.

PROJECT-10 Station Road Poole BH14 8UB

DRAWING STATUS
PLANNING

PROPOSED FIRST AND SECOND FLOOR PLAN

| SCALE- 1:100/A2 | DRAWN BY- |
|-----------------|-----------|
| DATE- JAN 2024  | PROJ NO - |
| DRG NO-AR-P07   | REVISION- |
| CAD FILE        |           |