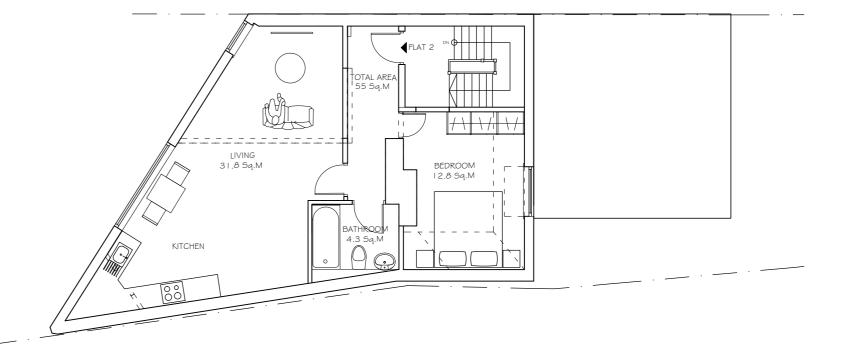

PROPOSED FIRST FLOOR PLAN

PROPOSED SECOND FLOOR PLAN

NOTES

1.ALL THE DIMENSIONS TO BE CHECKED AT SITE AS WORK COMMENCES.
2.ANY DISCREPENCIES OR OMISSIONS FOUND IN THE DRAW SHALL BE REPORTED TO THE ARCHITECT IMMEDIATELY.
3.FOLLOW WRITTEN DIMENSIONS ONLY AND DO NOT SCALE DRAWING.
4.ALL THE DIMENSIONS ARE IN MM UNLESS NOTED OTHER!
5.THIS PROPOSAL MUST NOT BE USED FOR ANY OTHER PU OTHER THAN STATED BELOW.

PROJECT-10 Station Road Poole BH14 8UB

DRAWING STATUS
PLANNING

PROPOSED FIRST AND SECOND FLOOR PLAN

| SCALE- 1:100/A2 | DRAWN BY- |
|-----------------|-----------|
| DATE- JAN 2024  | PROJ NO - |
| DRG NO-AR-P07   | REVISION- |
| CAD FILE        |           |